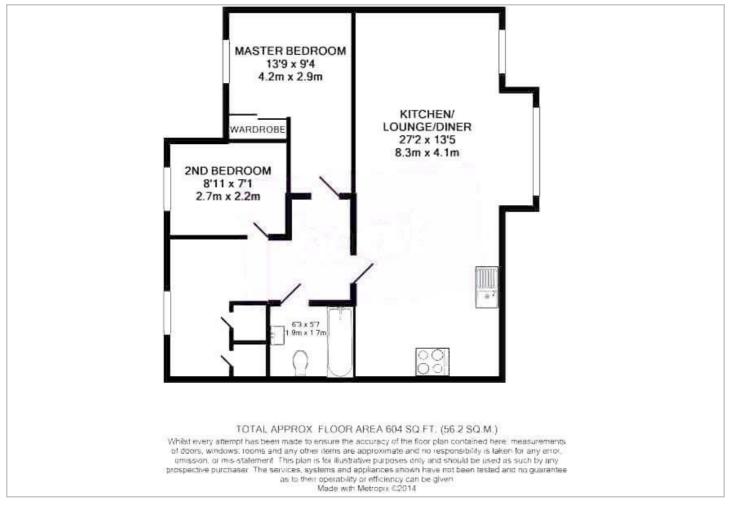

HERE TO GET you there



### Barley Mow View Ashford, TN23 3FB

Guide Price £200,000

Council Tax: B



## 38 Barley Mow View Ashford, TN23 3FB

# Guide Price £200,000





https://www.hunters.com



#### Floor Plan



#### Viewing

Please contact our Hunters Ashford Office on 01233 613613 if you wish to arrange a viewing appointment for this property or require further information.

#### Energy Efficiency Graph



These particulars are intended to give a fair and reliable description of the property but no responsibility for any inaccuracy or error can be accepted and do not constitute an offer or contract. We have not tested any services or appliances (including central heating if fitted) referred to in these particulars and the purchasers are advised to satisfy themselves as to the working order and condition. If a property is unoccupied at any time there may be reconnection charges for any switched off/disconnected or drained services or appliances - All measurements are approximate. **THINKING OF