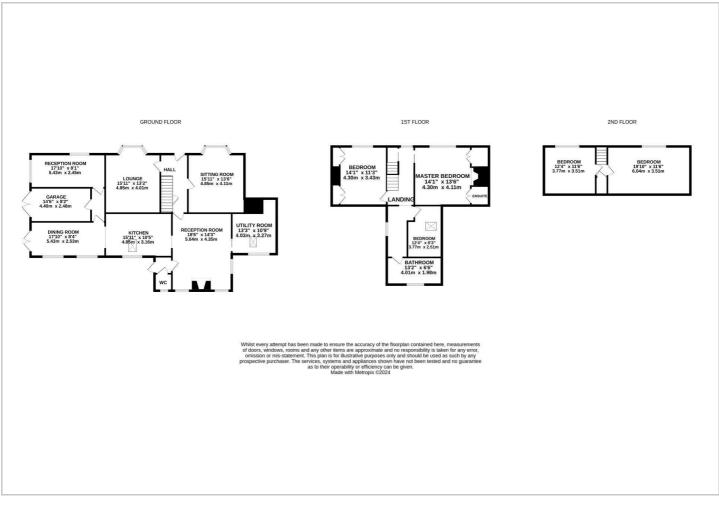

HERE TO GET you there



Tile Lodge Road Charing Heath, Ashford, TN27 0BY

Asking Price £1,100,000

ΞΕ

Council Tax: D



## Tile Lodge Farm Tile Lodge Road Charing Heath, Ashford, TN27 0BY

# Asking Price £1,100,000





https://www.hunters.com



#### Floor Plan



#### Viewing

Please contact our Hunters Ashford Office on 01233 613613 if you wish to arrange a viewing appointment for this property or require further information.

### Energy Efficiency Graph



These particulars are intended to give a fair and reliable description of the property but no responsibility for any inaccuracy or error can be accepted and do not constitute an offer or contract. We have not tested any services or appliances (including central heating if fitted) referred to in these particulars and the purchasers are advised to satisfy themselves as to the working order and condition. If a property is unoccupied at any time there may be reconnection charges for any switched off/disconnected or drained services or appliances - All measurements are approximate. **THINKING OF S