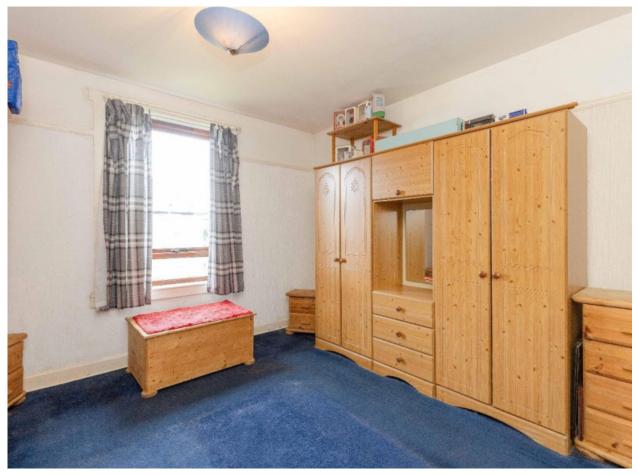

# **Description**

This sizeable 3-bedroomed upper villa flat is part of a 1930's/brick built block of only four with private gardens. The property is entered via its own pvc entrance door at ground floor level. The layout (86sqm) comprises a living room, kitchen, two double bedrooms, a single bedroom and bathroom. The insulated loft may offer potential for conversion (subject to necessary consents).

### Extras

The price includes carpets, washing machine and fridge/freezer and shed. A double wardrobes and other items of furniture can also remain (if required).