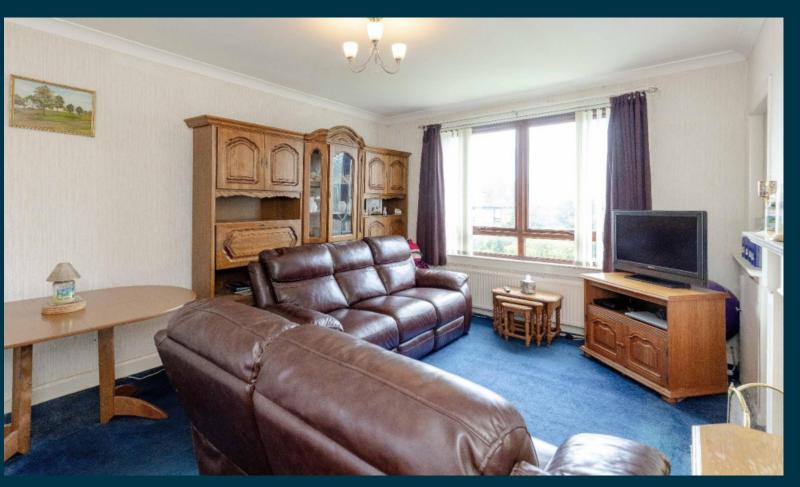

# **Description**

This sizeable 3-bedroomed upper villa flat is part of a 1930's/brick built block of only four with private gardens. The property is entered via its own pvc entrance door at ground floor level. The layout (86sqm) comprises a living room, kitchen, two double bedrooms, a single bedroom and bathroom. The insulated loft may offer potential for conversion (subject to necessary consents).

### Extras

The price includes carpets, washing machine and fridge/freezer and shed. A double wardrobes and other items of furniture can also remain (if required).