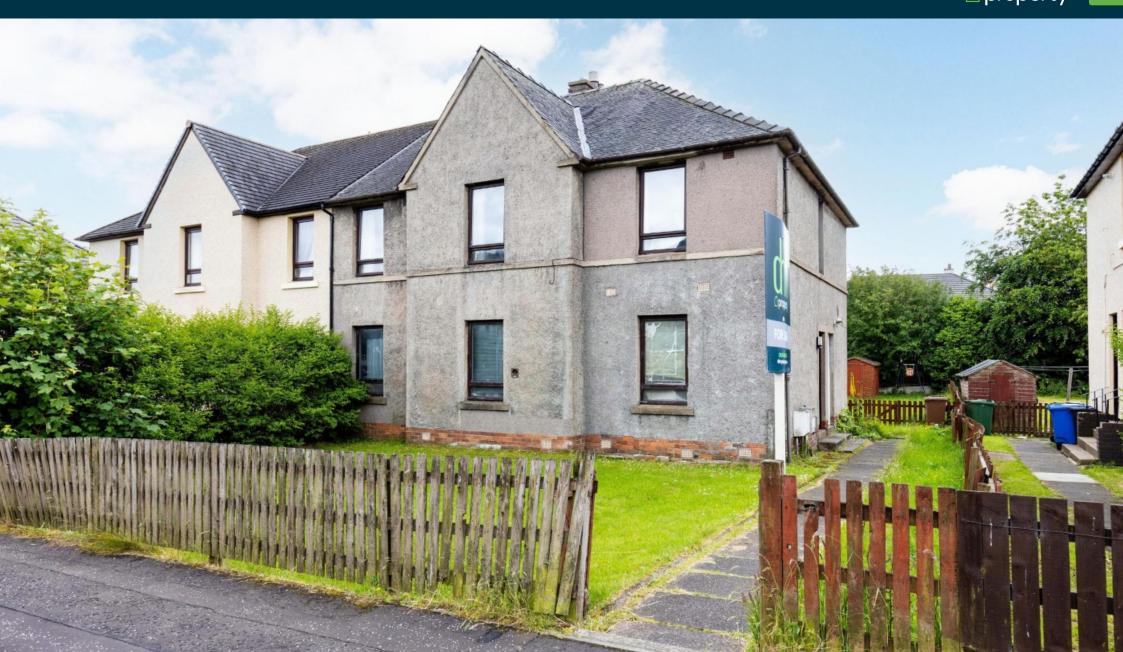

# 15 Anderson Avenue, Off Station Road Armadale, EH48 3JY

OFFERS OVER £105,000

- · Upper villa flat in 1930's block of 4
- · 2 double bedrooms & 1 single bedroom
- · Bathroom and insulated loft space
- Gas central heating and timber double glazed windows
- · Garden to side and rear with shed
- Popular commuter base with rail station
- · EPC C

# **Description**

This sizeable 3-bedroomed upper villa flat is part of a 1930's/brick built block of only four with private gardens. The property is entered via its own pvc entrance door at ground floor level. The layout (86sqm) comprises a living room, kitchen, two double bedrooms, a single bedroom and bathroom. The insulated loft may offer potential for conversion (subject to necessary consents).

### Garden

A fenced area of garden to the side and rear of the block is owned solely by number 15. A timber shed has been erected.

### Location

Anderson Avenue is less than ½ mile from the rail station and within a 10-minute walk of the main shopping centre. Armadale is a very popular and well established commuter town of West Lothian. There are both primary and secondary schools together with recreational pursuits including golf courses and a local swimming pool. The surrounding countryside and Polkemmet Country Park allow for leisurely walks. Armadale has a rail station which along with the nearby M.8 offer fast access to the cities of Edinburgh and Glasgow. Bathgate (3 miles) and Livingston (10 miles) offer a wider range of recreational pursuits.