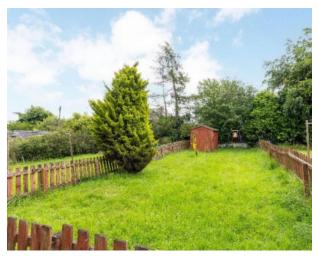

### Garden

A fenced area of garden to the side and rear of the block is owned solely by number 15. A timber shed has been erected.