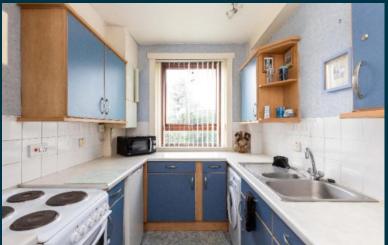

# **Description**

This sizeable 3-bedroomed upper villa flat is part of a 1930's/brick built block of only four with private gardens. The property is entered via its own pvc entrance door at ground floor level. The layout (86sqm) comprises a living room, kitchen, two double bedrooms, a single bedroom and bathroom. The insulated loft may offer potential for conversion (subject to necessary consents).

### Extras

The price includes carpets, washing machine and fridge/freezer and shed. A double wardrobes and other items of furniture can also remain (if required).