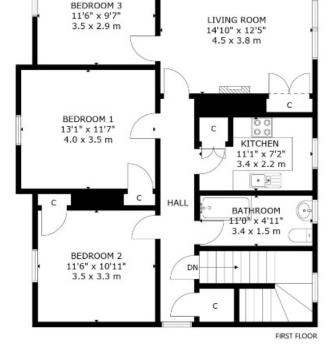

# **Description**

This sizeable 3-bedroomed upper villa flat is part of a 1930's/brick built block of only four with private gardens. The property is entered via its own pvc entrance door at ground floor level. The layout (86sqm) comprises a living room, kitchen, two double bedrooms, a single bedroom and bathroom. The insulated loft may offer potential for conversion (subject to necessary consents).

# Viewing

By appointment with the Agent - telephone 0131 229 3399 (0759 58 20611 out with office hours).

15 ANDERSON AVENUE, ARMADALE EH48 3JY NOT TO SCALE - FOR ILLUSTRATIVE PURPOSES ONLY APPROXIMATE GROSS INTERNAL FLOOR AREA 1,029 SQ FT / 95 SQ M All measurements and fixtures including doors and windows are approximate and should be independently verified. Copyright © Nest Marketing www.nest-marketing.co.uk