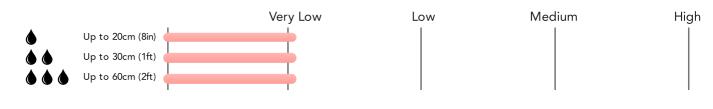

#### Local Area

| Local Authority:                      | Hampshire |
|---------------------------------------|-----------|
| <b>Conservation Area:</b>             | No        |
| Flood Risk:                           |           |
| <ul> <li>Rivers &amp; Seas</li> </ul> | Very low  |
| <ul> <li>Surface Water</li> </ul>     | Very low  |
|                                       |           |