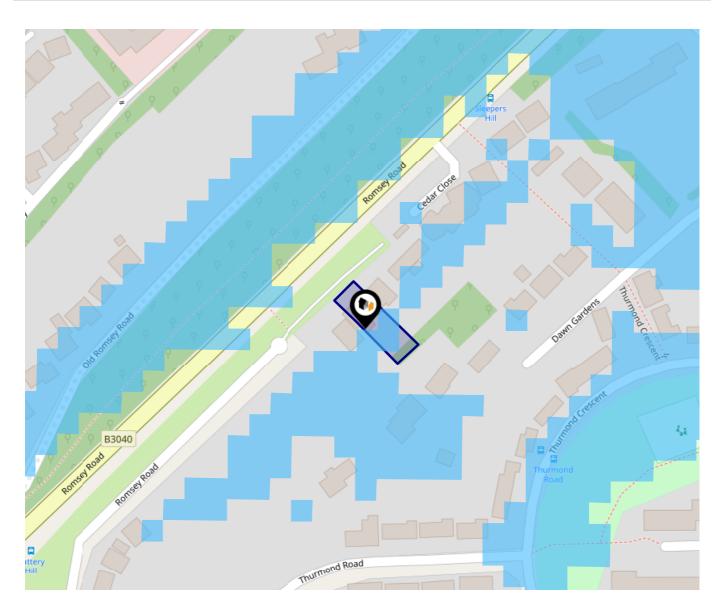

#### Local Area

| Local Authority:                      | Hampshire |
|---------------------------------------|-----------|
| <b>Conservation Area:</b>             | No        |
| Flood Risk:                           |           |
| <ul> <li>Rivers &amp; Seas</li> </ul> | Very low  |
| <ul> <li>Surface Water</li> </ul>     | Very low  |
|                                       |           |