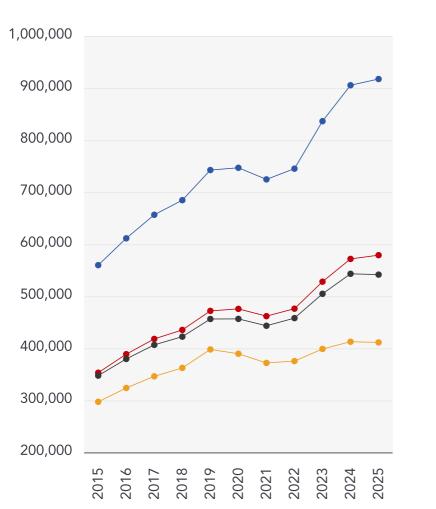

#### Property

| Туре:         | Detached                                   | <b>Guide Price:</b> | £1,150,000 |
|---------------|--------------------------------------------|---------------------|------------|
| Bedrooms:     | 5                                          | Tenure:             | Freehold   |
| Floor Area:   | 3,046 ft <sup>2</sup> / 283 m <sup>2</sup> |                     |            |
| Plot Area:    | 0.13 acres                                 |                     |            |
| Year Built :  | 2003-2006                                  |                     |            |
| Council Tax : | Band Deleted                               |                     |            |
| Title Number: | HP538327                                   |                     |            |