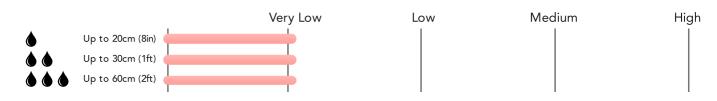

#### Local Area

| Local Authority:                      | Hampshire |
|---------------------------------------|-----------|
| <b>Conservation Area:</b>             | No        |
| Flood Risk:                           |           |
| <ul> <li>Rivers &amp; Seas</li> </ul> | Very low  |
| <ul> <li>Surface Water</li> </ul>     | Very low  |
|                                       |           |