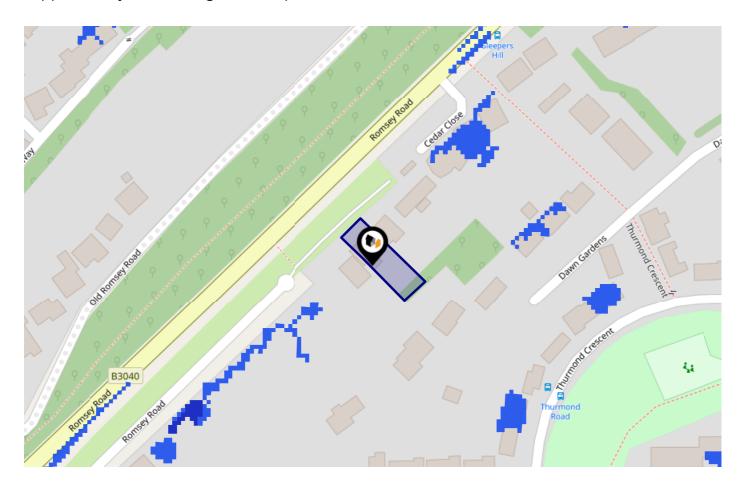

#### Local Area

| Local Authority:                      | Hampshire |
|---------------------------------------|-----------|
| <b>Conservation Area:</b>             | No        |
| Flood Risk:                           |           |
| <ul> <li>Rivers &amp; Seas</li> </ul> | Very low  |
| <ul> <li>Surface Water</li> </ul>     | Very low  |
|                                       |           |