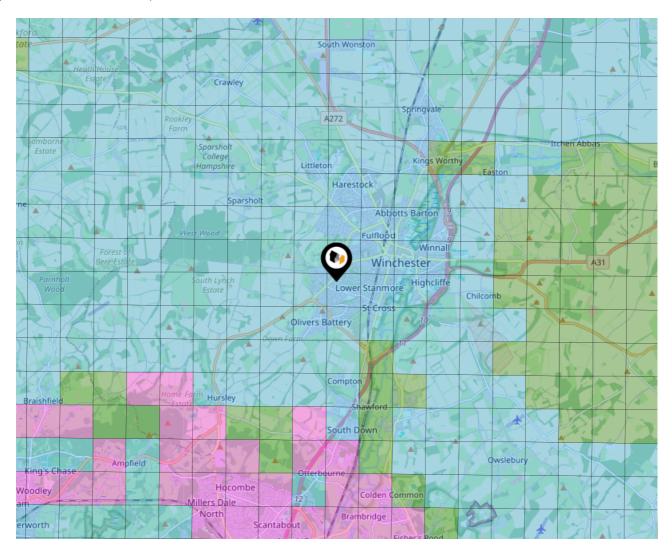

#### Local Area

| Local Authority:                      | Hampshire |
|---------------------------------------|-----------|
| <b>Conservation Area:</b>             | No        |
| Flood Risk:                           |           |
| <ul> <li>Rivers &amp; Seas</li> </ul> | Very low  |
| <ul> <li>Surface Water</li> </ul>     | Very low  |
|                                       |           |