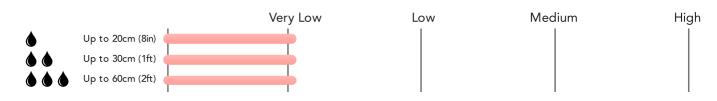

#### Local Area

| Local Authority:                      | Hampshire |
|---------------------------------------|-----------|
| <b>Conservation Area:</b>             | No        |
| Flood Risk:                           |           |
| <ul> <li>Rivers &amp; Seas</li> </ul> | Very low  |
| <ul> <li>Surface Water</li> </ul>     | Very low  |
|                                       |           |