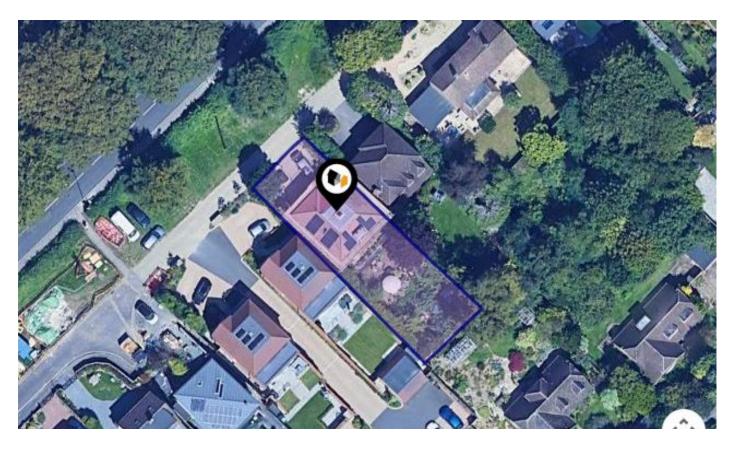

## **ROMSEY ROAD, WINCHESTER, SO22**

Guide Price : £1,150,000

Sam Kerr-Smiley

07801 056784 sam@nonykerr-smiley.com www.nonykerr-smiley.com

#### Property

| Туре:         | Detached                                   | <b>Guide Price:</b> | £1,150,000 |
|---------------|--------------------------------------------|---------------------|------------|
| Bedrooms:     | 5                                          | Tenure:             | Freehold   |
| Floor Area:   | 3,046 ft <sup>2</sup> / 283 m <sup>2</sup> |                     |            |
| Plot Area:    | 0.13 acres                                 |                     |            |
| Year Built :  | 2003-2006                                  |                     |            |
| Council Tax : | Band Deleted                               |                     |            |
| Title Number: | HP538327                                   |                     |            |

#### Local Area

| Local Authority:                      | Hampshire |
|---------------------------------------|-----------|
| <b>Conservation Area:</b>             | No        |
| Flood Risk:                           |           |
| <ul> <li>Rivers &amp; Seas</li> </ul> | Very low  |
| <ul> <li>Surface Water</li> </ul>     | Very low  |
|                                       |           |