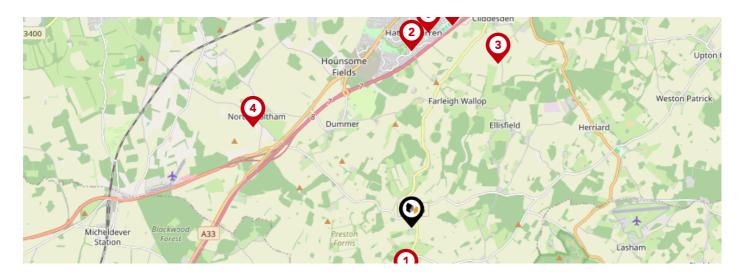

## Area **Schools**

|   |                                                                                                       | Nursery | Primary | Secondary | College | Private |
|---|-------------------------------------------------------------------------------------------------------|---------|---------|-----------|---------|---------|
| • | Preston Candover Church of England Primary School<br>Ofsted Rating: Good   Pupils: 98   Distance:0.96 |         |         |           |         |         |
| 2 | St Mark's Church of England Primary School<br>Ofsted Rating: Good   Pupils: 622   Distance:3.3        |         |         |           |         |         |
| 3 | Cliddesden Primary School<br>Ofsted Rating: Good   Pupils: 110   Distance:3.45                        |         |         |           |         |         |
| 4 | North Waltham Primary School<br>Ofsted Rating: Good   Pupils: 141   Distance:3.49                     |         |         |           |         |         |
| 5 | Hatch Warren Junior School<br>Ofsted Rating: Good   Pupils: 354   Distance:3.64                       |         |         |           |         |         |
| 6 | Hatch Warren Infant School<br>Ofsted Rating: Good   Pupils: 249   Distance: 3.64                      |         |         |           |         |         |
| 7 | Manor Field Junior School<br>Ofsted Rating: Good   Pupils: 211   Distance:3.84                        |         |         |           |         |         |
| 3 | Manor Field Infant School<br>Ofsted Rating: Good   Pupils: 164   Distance:3.84                        |         |         |           |         |         |

# Area Schools

| n<br>Preston<br>Farms |                                                                                                           | Rushmoor<br>Hill<br>172 m |              |                                                                                                                                                                                                                                                                                                                                                                                                                                                                                                                                                                                                                                                                                                                                                                                                                                                                                                                                                                                                                                                                                                                                                                                                                                                                                                                                                                                                                                                                                                                                                                                                                                                                                                                                                                                                                                                                                                                                                                                                                                                                                                                                     | Lasham<br>Airfield<br>Lasham<br>Browning's<br>Hill<br>172 m | Lashan<br>IWeod |
|-----------------------|-----------------------------------------------------------------------------------------------------------|---------------------------|--------------|-------------------------------------------------------------------------------------------------------------------------------------------------------------------------------------------------------------------------------------------------------------------------------------------------------------------------------------------------------------------------------------------------------------------------------------------------------------------------------------------------------------------------------------------------------------------------------------------------------------------------------------------------------------------------------------------------------------------------------------------------------------------------------------------------------------------------------------------------------------------------------------------------------------------------------------------------------------------------------------------------------------------------------------------------------------------------------------------------------------------------------------------------------------------------------------------------------------------------------------------------------------------------------------------------------------------------------------------------------------------------------------------------------------------------------------------------------------------------------------------------------------------------------------------------------------------------------------------------------------------------------------------------------------------------------------------------------------------------------------------------------------------------------------------------------------------------------------------------------------------------------------------------------------------------------------------------------------------------------------------------------------------------------------------------------------------------------------------------------------------------------------|-------------------------------------------------------------|-----------------|
|                       |                                                                                                           | Nursery                   | Primary      | Secondary                                                                                                                                                                                                                                                                                                                                                                                                                                                                                                                                                                                                                                                                                                                                                                                                                                                                                                                                                                                                                                                                                                                                                                                                                                                                                                                                                                                                                                                                                                                                                                                                                                                                                                                                                                                                                                                                                                                                                                                                                                                                                                                           | College                                                     | Private         |
| Ø                     | St Mary's Bentworth Church of England Primary School<br>Ofsted Rating: Good   Pupils: 108   Distance:3.97 |                           |              |                                                                                                                                                                                                                                                                                                                                                                                                                                                                                                                                                                                                                                                                                                                                                                                                                                                                                                                                                                                                                                                                                                                                                                                                                                                                                                                                                                                                                                                                                                                                                                                                                                                                                                                                                                                                                                                                                                                                                                                                                                                                                                                                     |                                                             |                 |
| 0                     | Kempshott Junior School<br>Ofsted Rating: Good   Pupils: 367   Distance:4.07                              |                           |              |                                                                                                                                                                                                                                                                                                                                                                                                                                                                                                                                                                                                                                                                                                                                                                                                                                                                                                                                                                                                                                                                                                                                                                                                                                                                                                                                                                                                                                                                                                                                                                                                                                                                                                                                                                                                                                                                                                                                                                                                                                                                                                                                     |                                                             |                 |
|                       | Kempshott Infant School<br>Ofsted Rating: Good   Pupils: 270   Distance:4.07                              |                           | $\checkmark$ |                                                                                                                                                                                                                                                                                                                                                                                                                                                                                                                                                                                                                                                                                                                                                                                                                                                                                                                                                                                                                                                                                                                                                                                                                                                                                                                                                                                                                                                                                                                                                                                                                                                                                                                                                                                                                                                                                                                                                                                                                                                                                                                                     |                                                             |                 |
| (12)                  | Brighton Hill Community School<br>Ofsted Rating: Good   Pupils: 1271   Distance:4.24                      |                           |              | <ul> <li>Image: A start of the start of</li></ul> |                                                             |                 |
| 13                    | Chalk Ridge Primary School<br>Ofsted Rating: Good   Pupils: 322   Distance:4.28                           |                           |              |                                                                                                                                                                                                                                                                                                                                                                                                                                                                                                                                                                                                                                                                                                                                                                                                                                                                                                                                                                                                                                                                                                                                                                                                                                                                                                                                                                                                                                                                                                                                                                                                                                                                                                                                                                                                                                                                                                                                                                                                                                                                                                                                     |                                                             |                 |
|                       | Chiltern Way Academy Basingstoke<br>Ofsted Rating: Not Rated   Pupils:0   Distance:4.33                   |                           |              |                                                                                                                                                                                                                                                                                                                                                                                                                                                                                                                                                                                                                                                                                                                                                                                                                                                                                                                                                                                                                                                                                                                                                                                                                                                                                                                                                                                                                                                                                                                                                                                                                                                                                                                                                                                                                                                                                                                                                                                                                                                                                                                                     |                                                             |                 |
| <b>(15)</b>           | Inclusion School<br>Ofsted Rating: Good   Pupils: 28   Distance:4.39                                      |                           |              |                                                                                                                                                                                                                                                                                                                                                                                                                                                                                                                                                                                                                                                                                                                                                                                                                                                                                                                                                                                                                                                                                                                                                                                                                                                                                                                                                                                                                                                                                                                                                                                                                                                                                                                                                                                                                                                                                                                                                                                                                                                                                                                                     |                                                             |                 |
| <b>1</b>              | The Blue Coat School Basingstoke<br>Ofsted Rating: Requires improvement   Pupils:0   Distance:4.69        |                           |              |                                                                                                                                                                                                                                                                                                                                                                                                                                                                                                                                                                                                                                                                                                                                                                                                                                                                                                                                                                                                                                                                                                                                                                                                                                                                                                                                                                                                                                                                                                                                                                                                                                                                                                                                                                                                                                                                                                                                                                                                                                                                                                                                     |                                                             |                 |