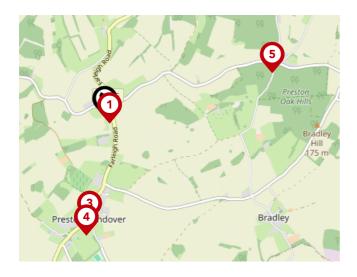

#### Bus Stops/Stations

| Pin | Name                    | Distance   |
|-----|-------------------------|------------|
| 1   | Axford House            | 0.08 miles |
| 2   | Primary School          | 0.98 miles |
| 3   | Primary School          | 0.98 miles |
| 4   | The Purefoy Arms        | 1.11 miles |
| 5   | Ellisfield Village sign | 1.61 miles |

#### Local Connections

| Pin | Name                                         | Distance   |
|-----|----------------------------------------------|------------|
| •   | Medstead & Four Marks<br>(Mid Hants Railway) | 6.23 miles |