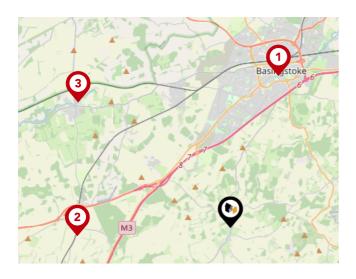

#### National Rail Stations

| Pin | Name                     | Distance   |
|-----|--------------------------|------------|
| 1   | Basingstoke Rail Station | 5.92 miles |
| 2   | Micheldever Rail Station | 5.68 miles |
| 3   | Overton Rail Station     | 7.32 miles |

#### Trunk Roads/Motorways

| Pin | Name  | Distance   |
|-----|-------|------------|
| 1   | M3 J7 | 2.54 miles |
| 2   | M3 J8 | 2.59 miles |
| 3   | M3 J6 | 5.75 miles |
| 4   | M3 J5 | 9.38 miles |
| 5   | M3 J9 | 10.6 miles |

#### Airports/Helipads

| Pin | Name                           | Distance    |
|-----|--------------------------------|-------------|
|     | Southampton Airport            | 19.17 miles |
| 2   | Heathrow Airport Terminal<br>4 | 35.02 miles |
| 3   | Heathrow Airport               | 35.39 miles |
| 4   | Gatwick Airport                | 41.38 miles |