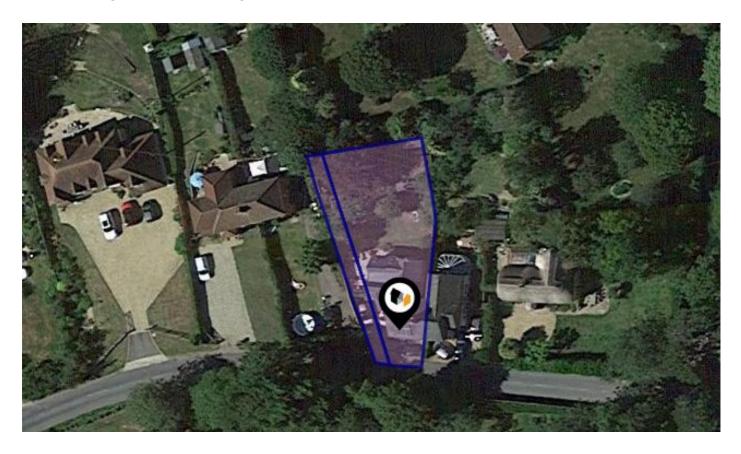

### DUMMER ROAD, AXFORD, BASINGSTOKE, RG25

Guide Price : £795,000

Sam Kerr-Smiley

07801 056784 sam@nonykerr-smiley.com www.nonykerr-smiley.com

#### Property

| 4                                          | _                                             |                                               |
|--------------------------------------------|-----------------------------------------------|-----------------------------------------------|
| •                                          | Tenure:                                       | Freehold                                      |
| 1,700 ft <sup>2</sup> / 158 m <sup>2</sup> |                                               |                                               |
| 0.14 acres                                 |                                               |                                               |
| Before 1900                                |                                               |                                               |
| Band F                                     |                                               |                                               |
| £2,955                                     |                                               |                                               |
| HP356219                                   |                                               |                                               |
|                                            | 0.14 acres<br>Before 1900<br>Band F<br>£2,955 | 0.14 acres<br>Before 1900<br>Band F<br>£2,955 |