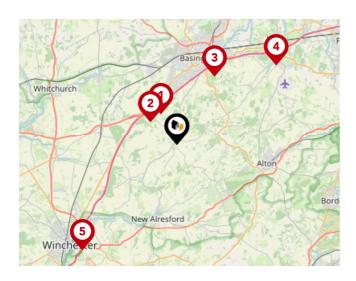

#### National Rail Stations

| Pin | Name                     | Distance   |
|-----|--------------------------|------------|
| 1   | Basingstoke Rail Station | 5.92 miles |
| 2   | Micheldever Rail Station | 5.68 miles |
| 3   | Overton Rail Station     | 7.32 miles |

#### Trunk Roads/Motorways

| Pin | Name  | Distance   |
|-----|-------|------------|
| 1   | M3 J7 | 2.54 miles |
| 2   | M3 J8 | 2.59 miles |
| 3   | M3 J6 | 5.75 miles |
| 4   | M3 J5 | 9.38 miles |
| 5   | M3 J9 | 10.6 miles |

#### Airports/Helipads

| Pin | Name                           | Distance    |
|-----|--------------------------------|-------------|
|     | Southampton Airport            | 19.17 miles |
| 2   | Heathrow Airport Terminal<br>4 | 35.02 miles |
| 3   | Heathrow Airport               | 35.39 miles |
| 4   | Gatwick Airport                | 41.38 miles |