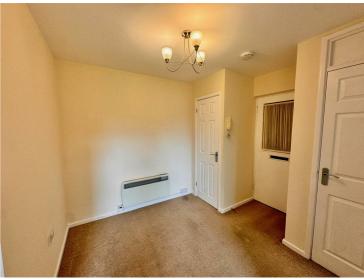

### OPEN PLAN LOUNGE/KITCHEN

19'10" x 11'1" (6.05 x 3.39)

Entrance into the property leads directly into the open plan lounge/kitchen which is full of natural light due to the three large windows which overlook the gardens.

The lounge area has carpeted flooring, electric wall heater, airing cupboard and door into the large cubby hole providing useful storage space.

The kitchen area has lino flooring, matching wall and base units, laminate worktops and integrated electric oven and hob. With space and plumbing for white goods.