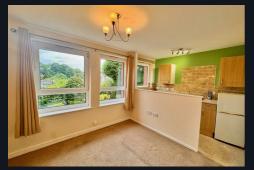

### OPEN PLAN LOUNGE/KITCHEN

19'10" x 11'1" (6.05 x 3.39)

Entrance into the property leads directly into the open plan lounge/kitchen which is full of natural light due to the three large windows which overlook the gardens.

The lounge area has carpeted flooring, electric wall heater, airing cupboard and door into the large cubby hole providing useful storage space.

The kitchen area has lino flooring, matching wall and base units, laminate worktops and integrated electric oven and hob. With space and plumbing for white goods.