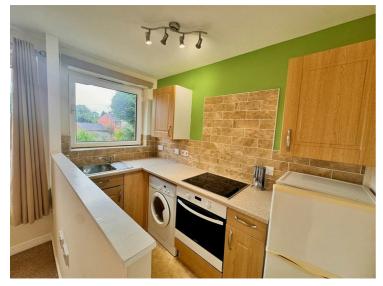

### OPEN PLAN LOUNGE/KITCHEN

19'10" x 11'1" (6.05 x 3.39)

Entrance into the property leads directly into the open plan lounge/kitchen which is full of natural light due to the three large windows which overlook the gardens.

The lounge area has carpeted flooring, electric wall heater, airing cupboard and door into the large cubby hole providing useful storage space.

The kitchen area has lino flooring, matching wall and base units, laminate worktops and integrated electric oven and hob. With space and plumbing for white goods.