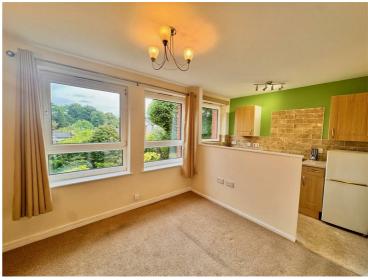

### OPEN PLAN LOUNGE/KITCHEN

19'10" x 11'1" (6.05 x 3.39)

Entrance into the property leads directly into the open plan lounge/kitchen which is full of natural light due to the three large windows which overlook the gardens.

The lounge area has carpeted flooring, electric wall heater, airing cupboard and door into the large cubby hole providing useful storage space.

The kitchen area has lino flooring, matching wall and base units, laminate worktops and integrated electric oven and hob. With space and plumbing for white goods.