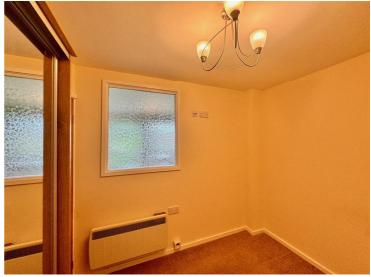

#### **BEDROOM**

9'10" x 7'4" (3.02 x 2.25)

Having carpeted flooring, obscure window to the side and electric wall heater.