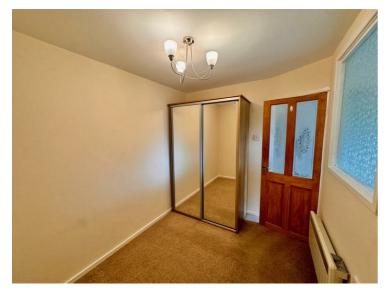

#### **BEDROOM**

9'10" x 7'4" (3.02 x 2.25)

Having carpeted flooring, obscure window to the side and electric wall heater.