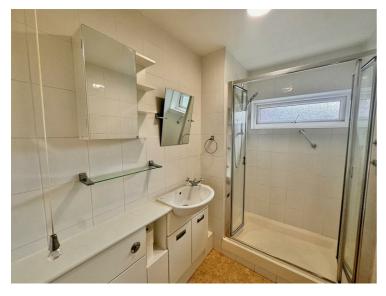

#### SHOWER ROOM

Having obscure window to the side, lino flooring, fully tiled walls, wall to wall shower, concealed cistern wc and vanity unit with inset hand washbasin.