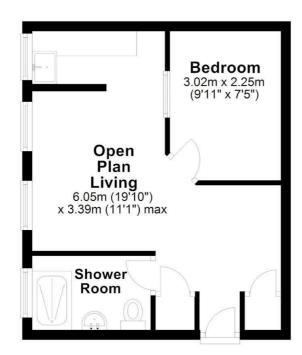

### OPEN PLAN LOUNGE/KITCHEN

19'10" x 11'1" (6.05 x 3.39)

Entrance into the property leads directly into the open plan lounge/kitchen which is full of natural light due to the three large windows which overlook the gardens.

#### SHOWER ROOM

Having obscure window to the side, lino flooring, fully tiled walls, wall to wall shower, concealed cistern wc and vanity unit with inset hand washbasin.

#### **BEDROOM**

9'10" x 7'4" (3.02 x 2.25)

Having carpeted flooring, obscure window to the side and electric wall heater.

#### 10 College Court Tettenhall

Approximate gross internal area of

30.5 sq.m. 328.3 sq.ft.

MEASUREMENTS ARE APPROXIMATE.

NOT TO SCALE.