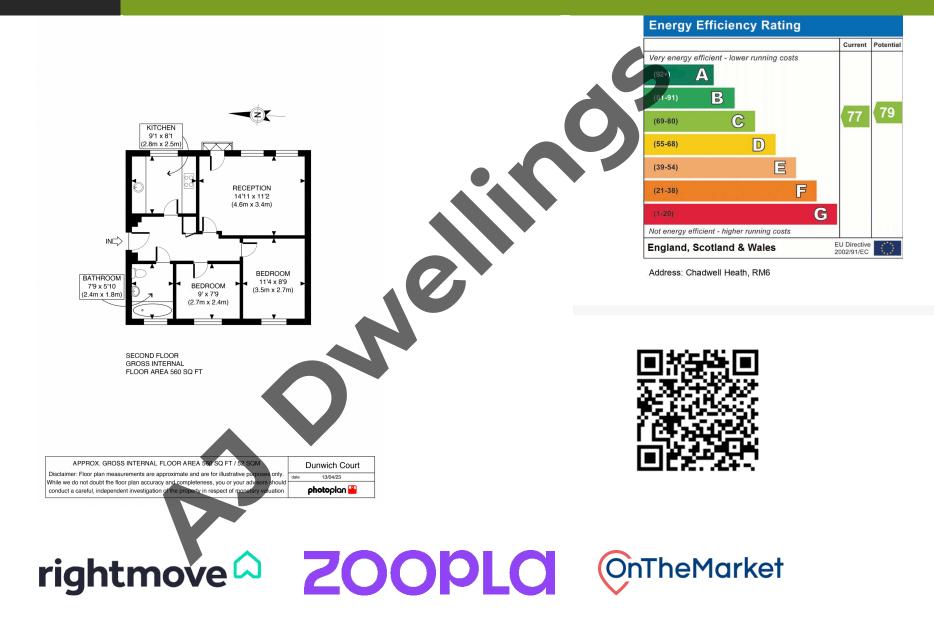

### **Additional Information:**

The property is located in the London borough of Redbridge, council tax band (C). Flat comes with £1,499 service charges and £110 Ground rent per annum. The flat is Leasehold with 150 years of remaining lease.