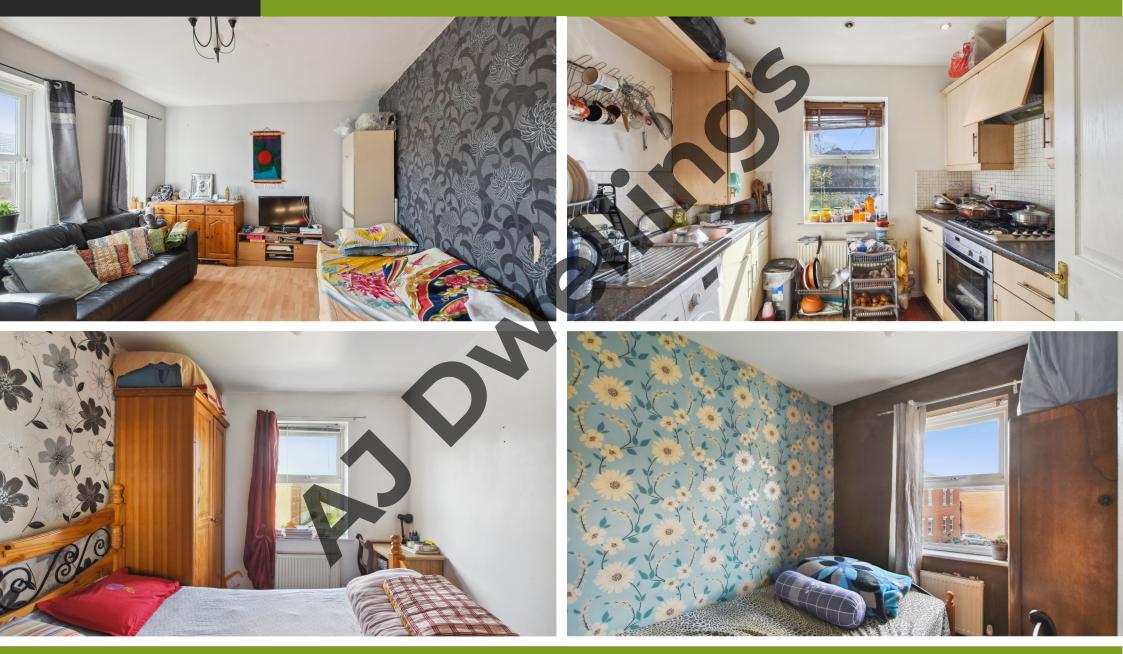

### **Property Description:**

The property is situated on the second-floor and features from a spacious lounge leading into a Juliet balcony, separate fitted kitchen, 1-double bedroom, 1-small bedroom and a family bathroom. The flat also benefits from a storage space, central heating and double glazing throughout. Additionally, the property provides access to off-street parking and a communal garden.