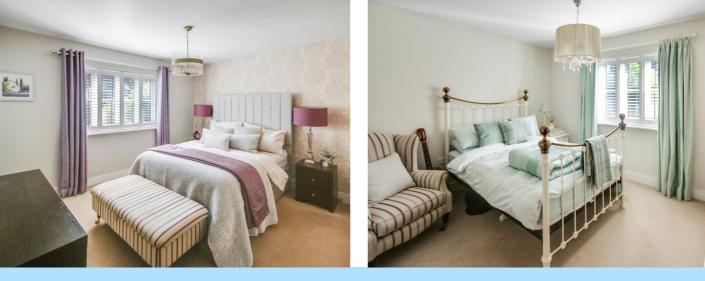

Upstairs, the property continues to impress with four well-proportioned double bedrooms. The master bedroom and bedroom two both benefit from en-suite shower rooms and built-in wardrobes. A contemporary family bathroom serves the remaining bedrooms and features a panel-enclosed bath, wash basin, and WC. A spacious airing cupboard and loft access can also be found on the landing.

WC: 6' 4" x 3' 6" (1.93m x 1.07m)

First Floor: Master Bedroom: 14' 5" x 12' 10" (4.39m x 3.91m)

**Ensuite 1:** 7' 1" x 5' 2" (2.16m x 1.57m)

Bedroom Two: 12' 8" x 10' 10" (3.86m x 3.30m)

**Ensuite 2:** 7' 11" x 4' 10" (2.41m x 1.47m)