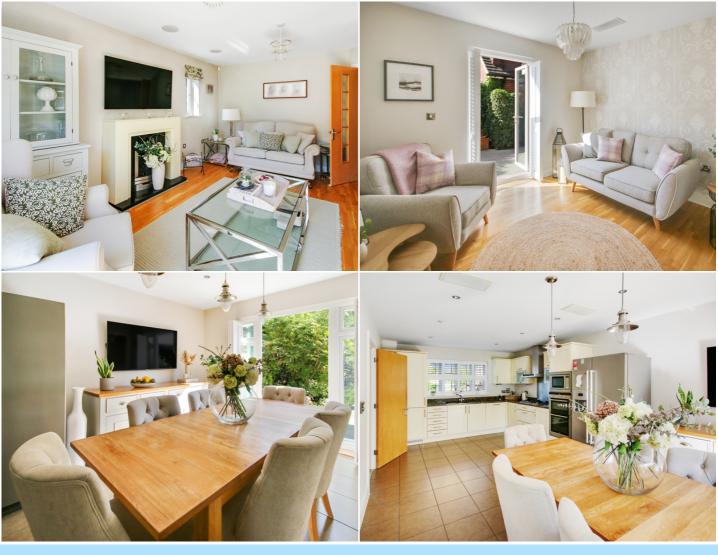

Upon entering, you are greeted by a generous and welcoming entrance hall, filled with natural light and featuring a central staircase leading to the first floor. To the left, the heart of the home awaits—a stunning double-aspect kitchen/diner, beautifully appointed with integrated appliances including a fridge/freezer, dishwasher, oven, microwave, and a five-ring gas hob. A stainless steel sink with drainer and ample worktop space make this a true chef's kitchen. The adjoining dining area comfortably seats eight and benefits from direct access to the rear garden via glazed double doors, ideal for indoor-outdoor entertaining. The kitchen/diner flows seamlessly into a separate utility room, which includes a second sink, space for a washing machine and dryer, and a further rear door providing additional garden access. A downstairs WC is located off the hallway for added convenience. To the right of the ground floor, a bright front-facing family room features French doors opening onto a charming side garden where you'll find direct access to the rear of the garage. Adjacent, the generous lounge is filled with light from both a side window and French doors leading out to the rear garden, creating a warm and inviting space for relaxing or entertaining. Additional under-stairs storage completes the ground floor.

## Accommodation

Ground Floor: Kitchen/Diner: 11' 9" x 22' 3" (3.58m x 6.78m)

Lounge: 16' 0" x 12' 11" (4.88m x 3.94m)

Family Room: 11' 1" x 9' 1" (3.38m x 2.77m)

Utility Room: 7' 1" x 5' 3" (2.16m x 1.60m)