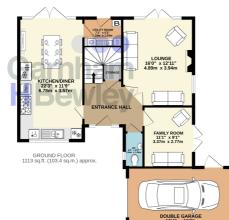

## Accommodation

Ground Floor: Kitchen/Diner: 11' 9" x 22' 3" (3.58m x 6.78m)

Lounge: 16' 0" x 12' 11" (4.88m x 3.94m)

Family Room: 11' 1" x 9' 1" (3.38m x 2.77m)

Utility Room: 7' 1" x 5' 3" (2.16m x 1.60m)

WC: 6' 4" x 3' 6" (1.93m x 1.07m)

First Floor: Master Bedroom: 14' 5" x 12' 10" (4.39m x 3.91m)

**Ensuite 1:** 7' 1" x 5' 2" (2.16m x 1.57m)

Bedroom Two: 12' 8" x 10' 10" (3.86m x 3.30m)

**Ensuite 2:** 7' 11" x 4' 10" (2.41m x 1.47m)

Bedroom Three: 11' 9" x 10' 7" (3.58m x 3.23m)

Bedroom Four: 8' 0" x 11' 3" (2.44m x 3.43m)

Bathroom: 7' 2" x 6' 7" (2.18m x 2.01m)

Outside: Double Garage: 19' 4" x 19' 3" (5.89m x 5.87m)

For further information contact Garnham H Bewley: Tel: 01342 410227 | Email: eastgrinstead@garnhamhbewley.co.uk

6 HOUSMAN WAY - FLOORPLAN TOTAL FLOOR AREA: 1873 sq.ft, (174.0 sq.m.) approx. Were here you have here made be exercised of the focular contained here, measurement of door, window, noors and any other litera are approximate and no responsibility is laken for any error mission or mis-statement. This pain is for literative purposes out your advaluable use also such by any respective purchaser. The service, systems and applicates shown have not been listed and no guarante as to the bade with Metroiox (2005 Performance).