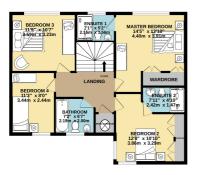

6 HOUSMAN WAY - FLOORPLAN TOTAL FLOOR AREA: 1873 sq.ft, (174.0 sq.m.) approx. Were here you have here made be exercised of the focular contained here, measurement of door, window, noors and any other litera are approximate and no responsibility is laken for any error mission or mis-statement. This pain is for literative purposes out your advaluable use also such by any respective purchaser. The service, systems and applicates shown have not been listed and no guarante as to the bade with Metroiox (2005 Performance).