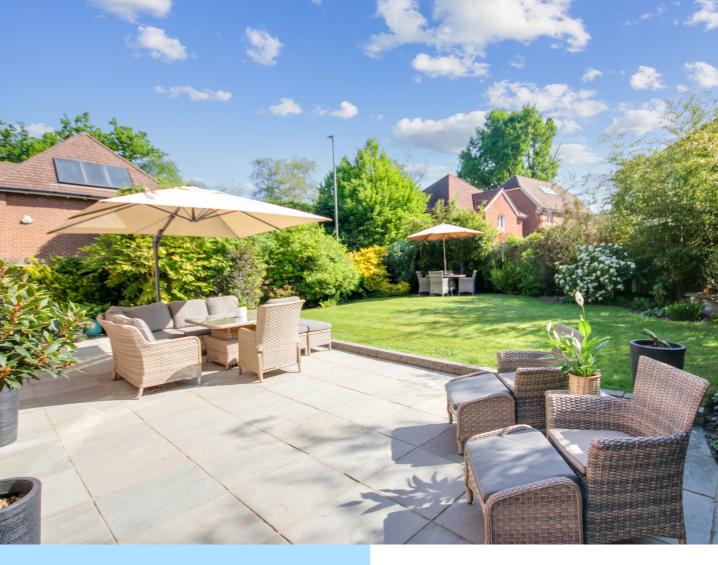

The beautifully maintained south-facing rear garden is a true highlight, boasting manicured lawns, mature borders, and a large patio area perfect for summer gatherings. To the front, the garden is equally well-presented, with a driveway providing off-road parking for two vehicles and access to a large double garage. The garage is equipped with power and lighting and features a pitched roof, offering excellent storage potential or scope for conversion into additional loft space (subject to the necessary consents). This exceptional family home offers a rare opportunity to live in a tranquil, secure setting with the charm of village life, yet with excellent transport links and amenities close by.