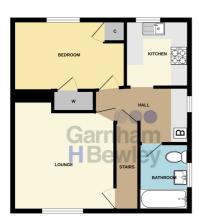

#### 1ST FLOOR 505 sq.ft. (46.9 sq.m.) approx.

2ND FLOOR 181 sq.ft. (16.9 sq.m.) approx

TOTAL FLOOR AREA : 752 sq.ft. (69.8 sq.m.) approx. Whilst every attempt has been made to ensure the accuracy of the floorpian contained here, measurements of doors, windows, rooms and any other items are approximate and no responsibility is taken for any error, prospective purchaser. The services, systems and appliances shown have not been tested and no guarantee as to their operability or efficiency can be given. Made with Metropix 62024

Lounge 12' 6" x 10' 4" (3.81m x 3.15m) Bedroom 2 14' 3" x 9' 2" (4.34m x 2.79m)

Second Floor Second Floor

Master Bedroom 12' 3" x 10' 2" (3.73m x 3.10m)

> Outside Outside

Garden

First Floor First Floor

#### Entrance Hall/Utility Area

Kitchen 8' 4" x 7' 1" (2.54m x 2.16m)

Bathroom

All dimensions are approximate and are quoted for guidance only, their accuracy cannot be confirmed. Reference to appliances and/or services does not imply they are necessarily in working order or fit for the purpose. Buyers are advised to obtain verification from their solicitors as to the Freehold/Leasehold status of the property, the position regarding any fixtures and fittings and where the property has been extended/converted as to Planning Approval and Building Regulations compliance. These particulars do not constitute or form part of an offer or contract, nor may they be regarded as representations. All interested parties must themselves verify their accuracy. Where a room layout is included this is for general guidance only, it is not to scale and its accuracy cannot be confirmed