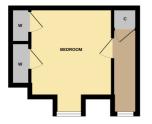

## For further information contact Garnham H Bewley: Tel: 01342 410227 | Email: eastgrinstead@garnhamhbewley.co.uk

GROUND FLOOR 65 sq.ft. (6.1 sq.m.) approx

#### 1ST FLOOR 505 sq.ft. (46.9 sq.m.) approx.

2ND FLOOR 181 sq.ft. (16.9 sq.m.) approx

TOTAL FLOOR AREA : 752 sq.ft. (69.8 sq.m.) approx. Whilst every attempt has been made to ensure the accuracy of the floorpian contained here, measurements of doors, windows, rooms and any other items are approximate and no responsibility is taken for any error, prospective purchaser. The services, systems and appliances shown have not been tested and no guarantee as to their operability or efficiency can be given. Made with Metropix 62024

Lounge 12' 6" x 10' 4" (3.81m x 3.15m) Bedroom 2 14' 3" x 9' 2" (4.34m x 2.79m)

Second Floor Second Floor

Master Bedroom 12' 3" x 10' 2" (3.73m x 3.10m)

> Outside Outside

Garden

First Floor First Floor

#### Entrance Hall/Utility Area

Kitchen 8' 4" x 7' 1" (2.54m x 2.16m)

Bathroom

All dimensions are approximate and are quoted for guidance only, their accuracy cannot be confirmed. Reference to appliances and/or services does not imply they are necessarily in working order or fit for the purpose. Buyers are advised to obtain verification from their solicitors as to the Freehold/Leasehold status of the property, the position regarding any fixtures and fittings and where the property has been extended/converted as to Planning Approval and Building Regulations compliance. These particulars do not constitute or form part of an offer or contract, nor may they be regarded as representations. All interested parties must themselves verify their accuracy. Where a room layout is included this is for general guidance only, it is not to scale and its accuracy cannot be confirmed