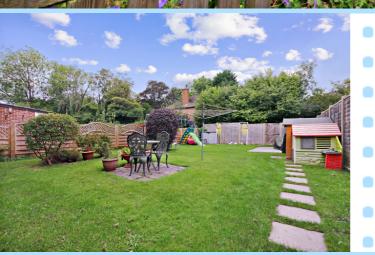

The second floor consists of the master bedroom with dormer window to the front aspect and built in wardrobes.

Outside there is the garden which is mainly laid to lawn with a range of mature shrubs and borders and is split with the ground floor and currently the boundary fence has been removed but could be reinstated.