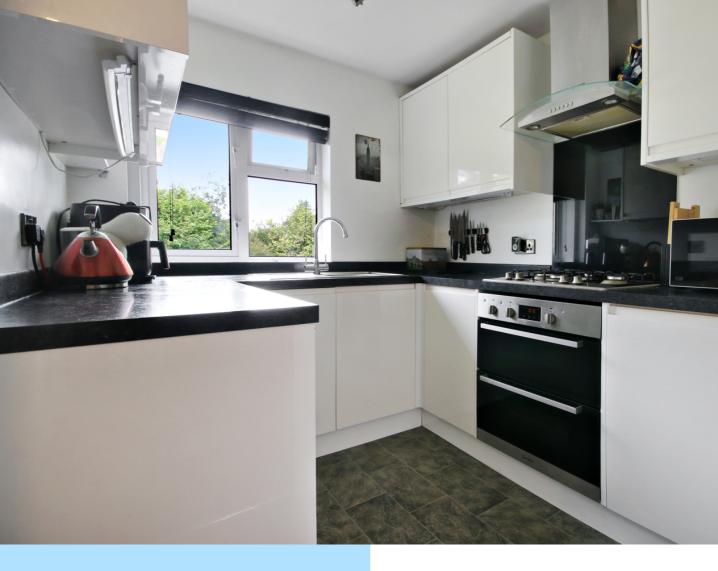

The ground floor consists front door with stairs leading to the first floor with entrance hall which is currently utilised as an utility area with window to the side aspect. The kitchen has been fitted with a range of wall and base level units with areas of work surfaces, cooker, gas hob with extractor hood above, space for fridge/freezer and window overlooking the rear garden. The lounge is set to the front of the property with door providing access to the second floor. The second bedroom overlooks the rear with built in wardrobe and storage cupboard. The family bathroom has been fitted with a panel enclosed bath with mixer taps, shower point and glass screen, wash hand basin, low level W.C., heated towel rail and window to the side aspect.