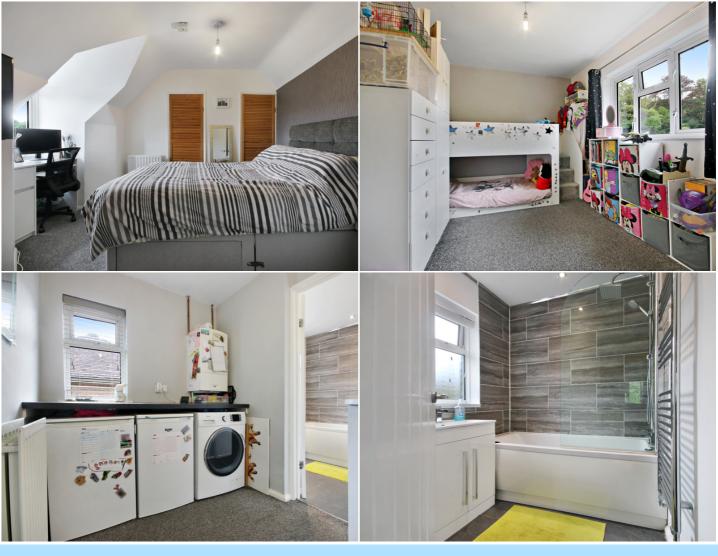

The ground floor consists front door with stairs leading to the first floor with entrance hall which is currently utilised as an utility area with window to the side aspect. The kitchen has been fitted with a range of wall and base level units with areas of work surfaces, cooker, gas hob with extractor hood above, space for fridge/freezer and window overlooking the rear garden. The lounge is set to the front of the property with door providing access to the second floor. The second bedroom overlooks the rear with built in wardrobe and storage cupboard. The family bathroom has been fitted with a panel enclosed bath with mixer taps, shower point and glass screen, wash hand basin, low level W.C., heated towel rail and window to the side aspect.

The second floor consists of the master bedroom with dormer window to the front aspect and built in wardrobes.

Outside there is the garden which is mainly laid to lawn with a range of mature shrubs and borders and is split with the ground floor and currently the boundary fence has been removed but could be reinstated.