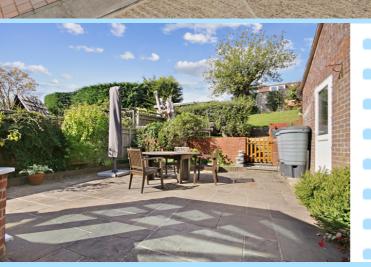

Outside the rear garden has a patio area ideal for seating and stairs leading up to a lawned garden with a range of mature shrubs and borders. There is rear access to the garage and access to the side. To the front there is the driveway providing ample parking and leading to the detached garage.