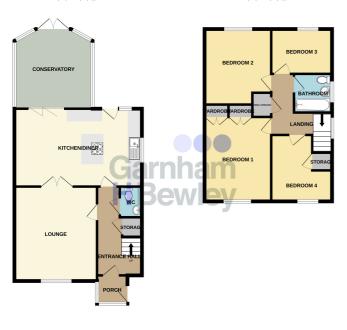

The ground floor consists of front door into the entrance porch with door leading into the entrance hall which provides access to the downstairs W.C., under stairs storage cupboard and stairs leading to the first floor. The kitchen/dining room overlooks the rear garden and has been fitted with a range of wall and base level units, centre island housing the gas hob, 1 1/2 bowl sink with drainer, integrated fridge/freezer, space for dishwasher, washing machine, door to the rear garden and bi-folding doors leading into the conservatory. The lounge is set to the front aspect with door leading to the entrance hall and French doors into the kitchen.

The first floor consists of landing with access to the airing cupboard and window to the side aspect. The main bedroom and bedroom four are both set to the front aspect and the main bedroom benefits from built in wardrobes. Bedrooms two and three both overlook the garden. There is also the family bathroom which has been fitted with a panel enclosed bath with shower point and glass screen, wash hand basin, low level W.C., heated towel rail and window to the side aspect.

## Accommodation

Ground Floor Entrance Porch

Entrance Hall

Downstairs W.C.

**Kitchen/Dining Room** 20' 0" x 12' 3" (6.10m x 3.73m)

Conservatory 12' 6" x 12' 3" (3.81m x 3.73m)

Lounge 14' 10" x 13' 0" (4.52m x 3.96m)

> First Floor Landing

Main Bedroom 13' 3" x 10' 6" (4.04m x 3.20m)

Bedroom 2 11' 11" x 10' 7" (3.63m x 3.23m)

**Bedroom 3** 10' 7" x 9' 4" (3.23m x 2.84m)

Bedroom 4 9' 4" x 7' 0" (2.84m x 2.13m)

Family Bathroom 6' 1" x 6' 0" (1.85m x 1.83m)