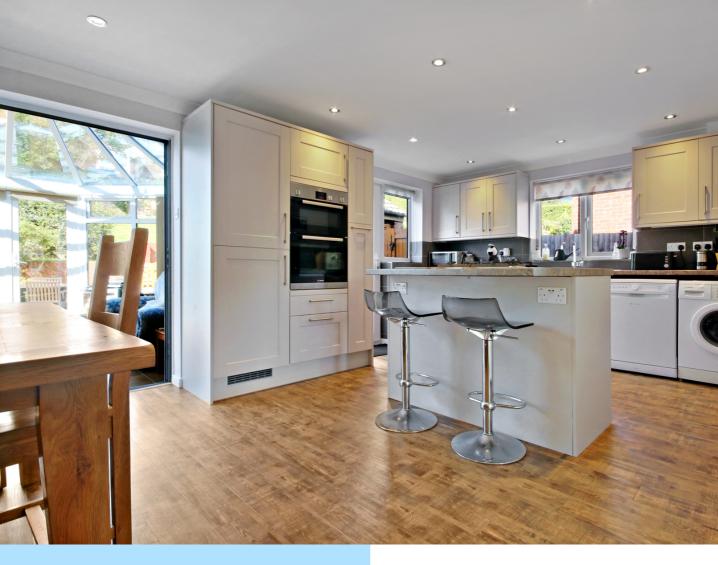

The ground floor consists of front door into the entrance porch with door leading into the entrance hall which provides access to the downstairs W.C., under stairs storage cupboard and stairs leading to the first floor. The kitchen/dining room overlooks the rear garden and has been fitted with a range of wall and base level units, centre island housing the gas hob, 1 1/2 bowl sink with drainer, integrated fridge/freezer, space for dishwasher, washing machine, door to the rear garden and bi-folding doors leading into the conservatory. The lounge is set to the front aspect with door leading to the entrance hall and French doors into the kitchen.

## Accommodation

Ground Floor Entrance Porch

Entrance Hall

Downstairs W.C.

**Kitchen/Dining Room** 20' 0" x 12' 3" (6.10m x 3.73m)

Conservatory 12' 6" x 12' 3" (3.81m x 3.73m)

Lounge 14' 10" x 13' 0" (4.52m x 3.96m)