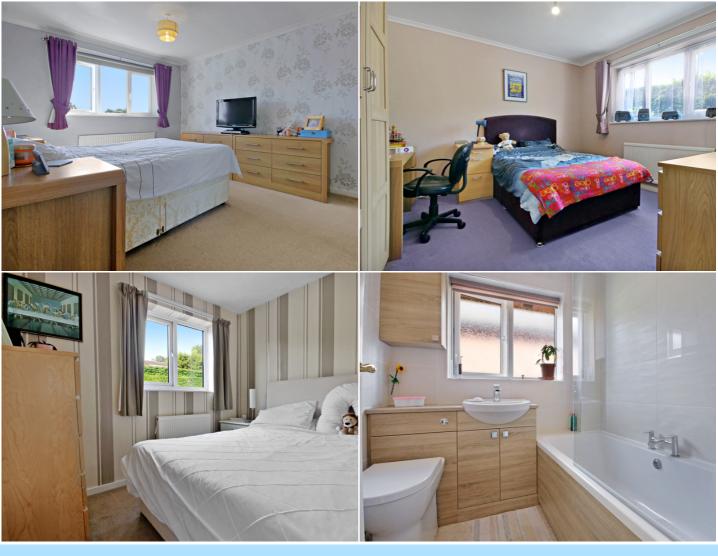

The first floor consists of landing with access to the airing cupboard and window to the side aspect. The main bedroom and bedroom four are both set to the front aspect and the main bedroom benefits from built in wardrobes. Bedrooms two and three both overlook the garden. There is also the family bathroom which has been fitted with a panel enclosed bath with shower point and glass screen, wash hand basin, low level W.C., heated towel rail and window to the side aspect.

> First Floor Landing

Main Bedroom 13' 3" x 10' 6" (4.04m x 3.20m)

Bedroom 2 11' 11" x 10' 7" (3.63m x 3.23m)

**Bedroom 3** 10' 7" x 9' 4" (3.23m x 2.84m)

Bedroom 4 9' 4" x 7' 0" (2.84m x 2.13m)

Family Bathroom 6' 1" x 6' 0" (1.85m x 1.83m)