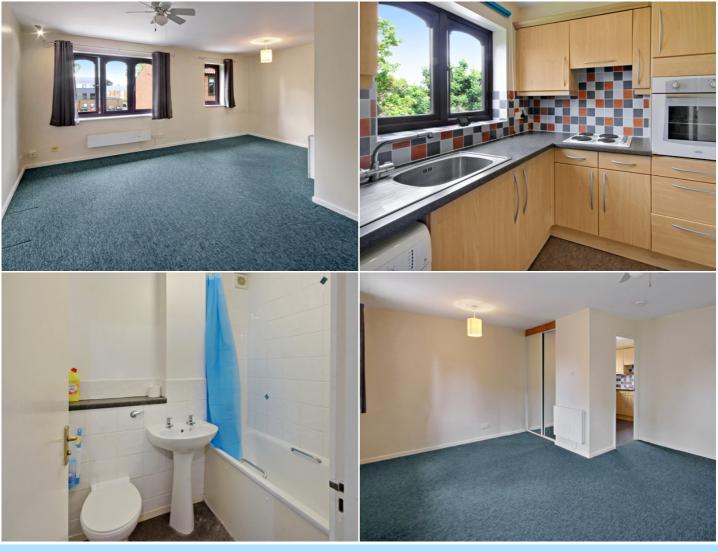

The accommodation itself consists of a large studio area, set out as a bedroom / living space, separate kitchen & bathroom and a large airing cupboard in the entrance hall.

The kitchen has been fitted with a comprehensive range of base and wall level units, sink with drainer (below the window), electric oven and hob with extractor above. There is additional space for a washing machine and freestanding, up-right fridge/freezer. The living space / bedroom is large and versatile and sits at the front of the property. There are windows right across the front (southerly) aspect, which let in an abundance of natural light. There is also a fitted wardrobe in the bedroom space. The bathroom comes fitted with a panel-enclosed bath (with shower above), low-level WC and wash-hand basin.

## Second Floor Studio Apartment: Bedroom / Living Space:

15' 10" x 14' 7" (4.83m x 4.45m)

#### Kitchen:

11' 0" x 6' 9" (3.35m x 2.06m)

#### **Bathroom**

6' 1" x 5' 6" (1.85m x 1.68m)