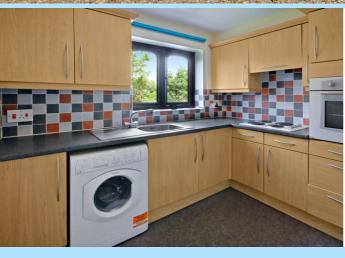

The accommodation itself consists of a large studio area, set out as a bedroom / living space, separate kitchen & bathroom and a large airing cupboard in the entrance hall.

The kitchen has been fitted with a comprehensive range of base and wall level units, sink with drainer (below the window), electric oven and hob with extractor above. There is additional space for a washing machine and freestanding, up-right fridge/freezer. The living space / bedroom is large and versatile and sits at the front of the property. There are windows right across the front (southerly) aspect, which let in an abundance of natural light. There is also a fitted wardrobe in the bedroom space. The bathroom comes fitted with a panel-enclosed bath (with shower above), low-level WC and wash-hand basin.

#### Kitchen:

11' 0" x 6' 9" (3.35m x 2.06m)