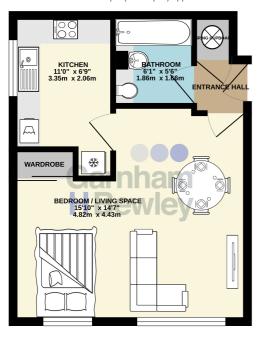

# SECOND FLOOR APARTMENT 322 sq.ft. (29.9 sq.m.) approx.

15 SOUTHWICK HOUSE - FLOORPLAN

TOTAL FLOOR AREA: 322 sq.ft. (29.9 sq.m.) approx.

White every sittengt has been made be entaine the accuracy of the floorpian contained here, measurements of doors, window, core and any other term are approximate and in or expenditurily to likely for any error, prospective purchaser. The services, systems and appliances shown have not been stated and no guarantee as to that or groups of the services.