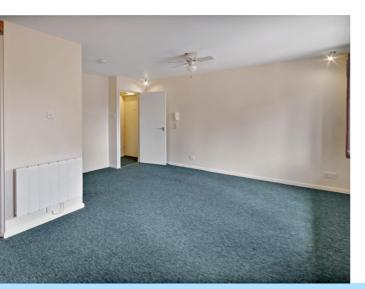

The accommodation itself consists of a large studio area, set out as a bedroom / living space, separate kitchen & bathroom and a large airing cupboard in the entrance hall.

The kitchen has been fitted with a comprehensive range of base and wall level units, sink with drainer (below the window), electric oven and hob with extractor above. There is additional space for a washing machine and freestanding, up-right fridge/freezer. The living space / bedroom is large and versatile and sits at the front of the property. There are windows right across the front (southerly) aspect, which let in an abundance of natural light. There is also a fitted wardrobe in the bedroom space. The bathroom comes fitted with a panel-enclosed bath (with shower above), low-level WC and wash-hand basin.

## Second Floor Studio Apartment: Bedroom / Living Space:

15' 10" x 14' 7" (4.83m x 4.45m)