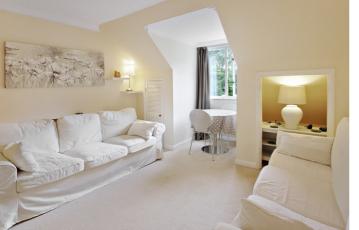

The living accommodation consists of a a bright and airy lounge/diner, which sits adjoined and semi-open-plan to the kitchen. There are two large cupboards built into the eaves which sit either side of the lounge window. The kitchen has been tastefully fitted with a range of base and wall-level units, sink with drainer, integrated electric oven & hob, whilst still leaving space for a freestanding upright fridge/freezer. The bedroom sits beside the lounge, also to the rear of the property. It comfortably accommodates a double bed and has some built in storage as well.

#### Second Floor Retirement Apartment Lounge / Diner

13' 7" x 12' 0" (4.14m x 3.66m)