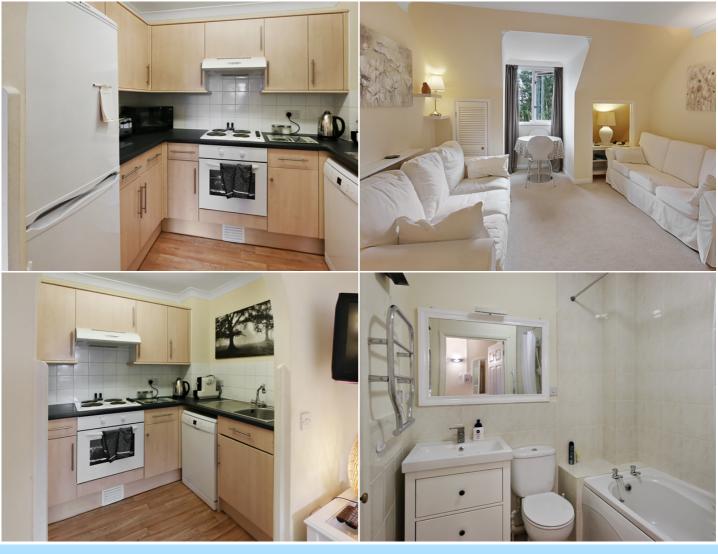

The living accommodation consists of a a bright and airy lounge/diner, which sits adjoined and semi-open-plan to the kitchen. There are two large cupboards built into the eaves which sit either side of the lounge window. The kitchen has been tastefully fitted with a range of base and wall-level units, sink with drainer, integrated electric oven & hob, whilst still leaving space for a freestanding upright fridge/freezer. The bedroom sits beside the lounge, also to the rear of the property. It comfortably accommodates a double bed and has some built in storage as well.

The bathroom is well appointed with a panel-enclosed bathtub, low-level WC, wash-hand basin (with storage below) and a heated towel rail. There is an airing cupboard in the bathroom, housing the hot water cylinder and providing additional storage. There is also a large storage cupboard in the entrance hall which stores a plumbed in washing machine.