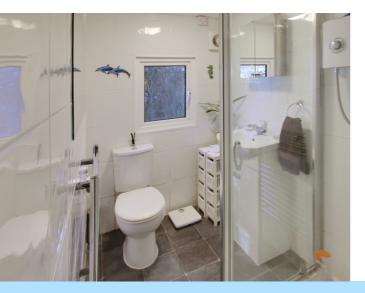

The Bathroom is fitted with a glass- enclosed corner shower cubicle, a low-level WC, a wash hand-basin with built-in storage below, along with a heated towel rail. The Bedroom is situated at the rear of the property and provides ample space for a king size bed and has a full-height fitted wardrobe. Opposite the entrance to the property, there is an area that is currently utilised as a study; it fits a desk an office chair quite comfortably.

## **Bathroom**

4' 5" x 6' 2" (1.35m x 1.88m)

5 NUTHATCH WAY - FLOORPLAN

Whilst every attempt has been made to ensure the accuracy of the floorplan contained here, measurements of doors, windows, rooms and any other items are approximate and no responsibility is taken for any error, omission or mis statement. This pain is for illustrative purposes only and should be used as such by any prospective purchaser. The services, systems and appliances shown have not been tested and no guarantee as to their operability or efficiency can be given. Made with Metropix ©2024