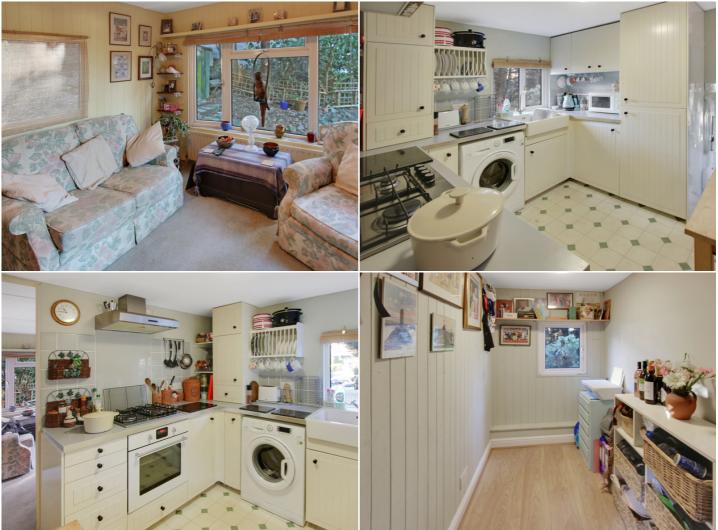

The accommodation comprises of a large lounge at the rear of the property, fully-fitted kitchen, bathroom, study area and large double bedroom at the front of the property.

The lounge is spacious and has double French doors opening out to the garden. The kitchen comes fully-fitted with a range of integrated appliances including a full size fridge/freezer, gas hob and electric oven (with extractor hood above), inset butler sink and there is also space for a washing machine. There is room for a small breakfast table in the Kitchen as well.

The Bathroom is fitted with a glass- enclosed corner shower cubicle, a low-level WC, a wash hand-basin with built-in storage below, along with a heated towel rail. The Bedroom is situated at the rear of the property and provides ample space for a king size bed and has a full-height fitted wardrobe. Opposite the entrance to the property, there is an area that is currently utilised as a study; it fits a desk an office chair quite comfortably.