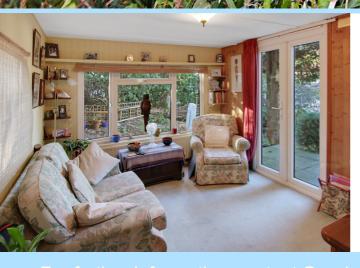

The accommodation comprises of a large lounge at the rear of the property, fully-fitted kitchen, bathroom, study area and large double bedroom at the front of the property.

The lounge is spacious and has double French doors opening out to the garden. The kitchen comes fully-fitted with a range of integrated appliances including a full size fridge/freezer, gas hob and electric oven (with extractor hood above), inset butler sink and there is also space for a washing machine. There is room for a small breakfast table in the Kitchen as well.

# Detached Park Home Lounge

9' 7" x 10' 11" (2.92m x 3.33m)