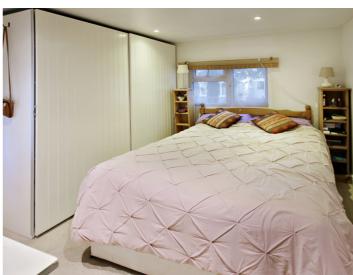

The Bathroom is fitted with a glass- enclosed corner shower cubicle, a low-level WC, a wash hand-basin with built-in storage below, along with a heated towel rail. The Bedroom is situated at the rear of the property and provides ample space for a king size bed and has a full-height fitted wardrobe. Opposite the entrance to the property, there is an area that is currently utilised as a study; it fits a desk an office chair quite comfortably.

#### **Bedroom**

9' 7" x 10' 5" (2.92m x 3.17m)