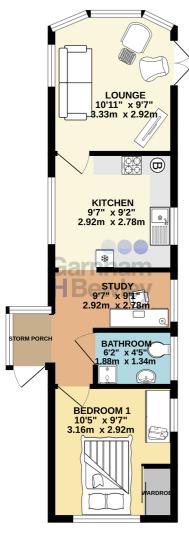

# Accommodation

# Detached Park Home Lounge

9' 7" x 10' 11" (2.92m x 3.33m)

#### Kitchen

9' 7" x 9' 2" (2.92m x 2.79m)

#### **Bedroom**

9' 7" x 10' 5" (2.92m x 3.17m)

## Study

9' 7" x 9' 1" (2.92m x 2.77m)

## **Bathroom**

4' 5" x 6' 2" (1.35m x 1.88m)

5 NUTHATCH WAY - FLOORPLAN

Whilst every attempt has been made to ensure the accuracy of the floorplan contained here, measurements of doors, windows, rooms and any other items are approximate and no responsibility is taken for any error, omission or mis statement. This pain is for illustrative purposes only and should be used as such by any prospective purchaser. The services, systems and appliances shown have not been tested and no guarantee as to their operability or efficiency can be given. Made with Metropix ©2024