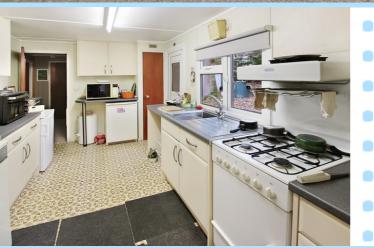

The lounge is bright and airy with windows throughout, it opens into a dining area which comfortably hosts a four seater dining table.

The Kitchen is fitted with a range of eye and base level units, and large areas of worksurface, there is a sink with drainer, freestanding cooker and plenty of space for white goods such as fridge, freezer, washing machine and dishwasher. There is an airing cupboard situated in the kitchen, along with the oil-fuelled boiler. The kitchen is situated at the rear of the property and has a view out over the rear garden, there is also a back door in the kitchen providing access to the garden.