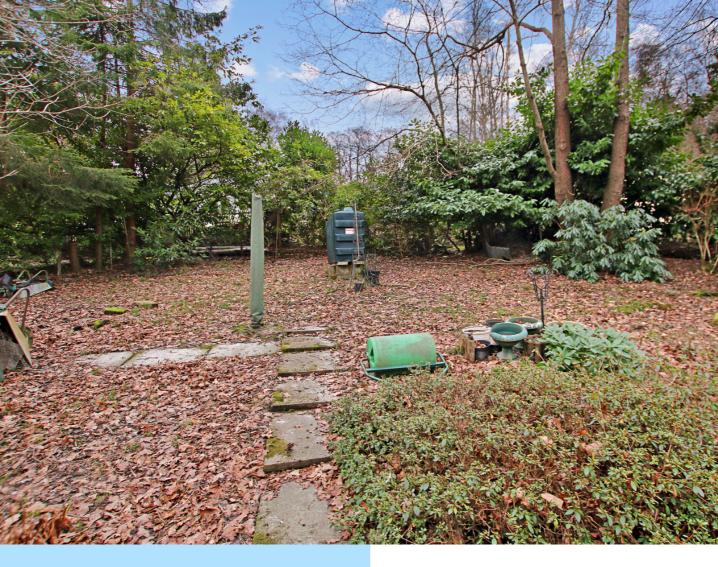

Outside, the property benefits from a front & back gardens which are mainly laid to lawn. The rear garden comes complete with garden shed and offers a great deal of privacy. There is a driveway for one vehicle at the front right of the property.