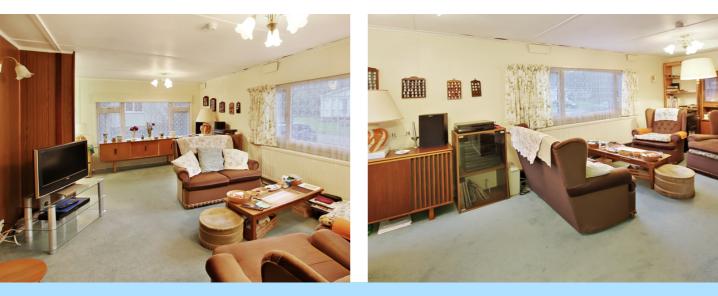

The lounge is bright and airy with windows throughout, it opens into a dining area which comfortably hosts a four seater dining table.

The Kitchen is fitted with a range of eye and base level units, and large areas of worksurface, there is a sink with drainer, freestanding cooker and plenty of space for white goods such as fridge, freezer, washing machine and dishwasher. There is an airing cupboard situated in the kitchen, along with the oil-fuelled boiler. The kitchen is situated at the rear of the property and has a view out over the rear garden, there is also a back door in the kitchen providing access to the garden.