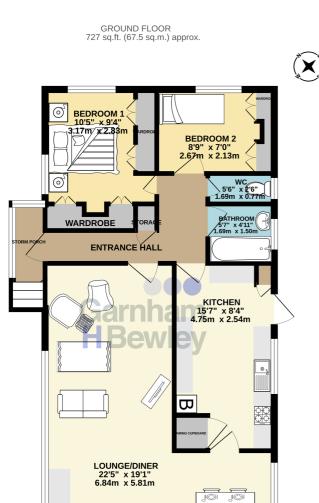

### Accommodation

**Detached Park Home** Lounge / Diner 22' 5" x 19' 1" (6.83m x 5.82m)

**Kitchen** 15' 7" x 8' 4" (4.75m x 2.54m)

**Bedroom One** 10' 5" x 9' 4" (3.17m x 2.84m)

**Bedroom Two** 8' 9" x 7' 0" (2.67m x 2.13m)

Bathroom 5' 7" x 4' 11" (1.70m x 1.50m)

**WC** 5' 7" x 2' 6" (1.70m x 0.76m)

16 WOODPECKER WAY - FLOORPLAN TOTAL FLOOR AREA: 727 sq.ft. (67.5 sq.m.) approx. Miss every attempt has been made to exame the accuracy of the floopian contained here, measurements of doors, windows, rooms and any other tenes are approximate and no responsibility is taken for any error, orisision or mis-statement. This pain is for illustrative purposes ofly and hodd be used as such a yary roopsective purchase. The service, systems and approximate and no responsibility is used no floagurante as to the wide with Metropic C2024