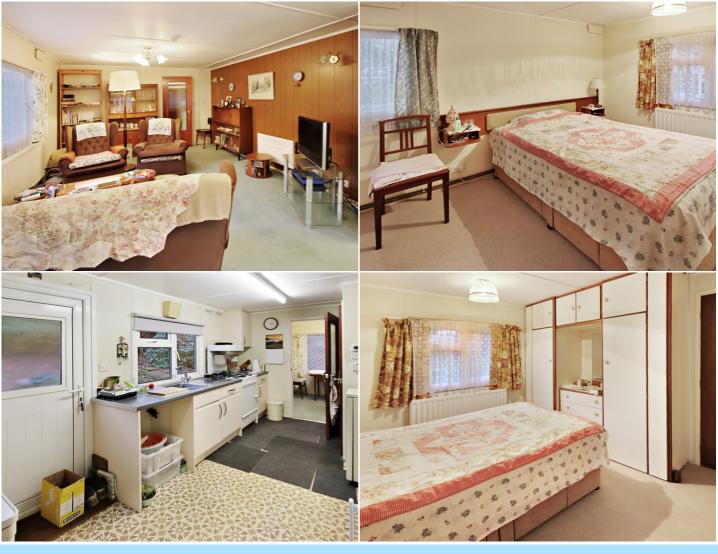

The lounge is bright and airy with windows throughout, it opens into a dining area which comfortably hosts a four seater dining table.

The Kitchen is fitted with a range of eye and base level units, and large areas of worksurface, there is a sink with drainer, freestanding cooker and plenty of space for white goods such as fridge, freezer, washing machine and dishwasher. There is an airing cupboard situated in the kitchen, along with the oil-fuelled boiler. The kitchen is situated at the rear of the property and has a view out over the rear garden, there is also a back door in the kitchen providing access to the garden.

Bedroom one is a good size and has built in wardrobes along two walls and a window to the front aspect. Bedroom two can easily fit a single bedroom, but can be versatile in its use, and would make an excellent study.