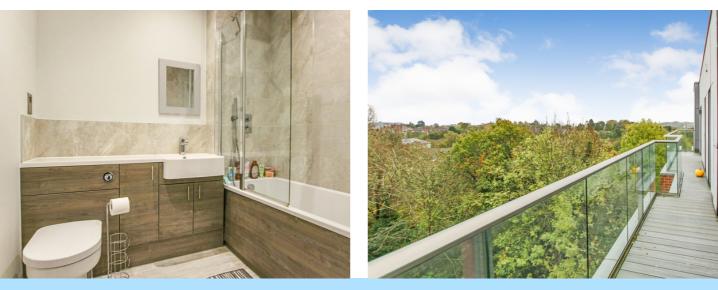

Both Bedrooms can easily fit king-size beds and have TV points. The Master bedroom is accompanied by a stylish shower room en-suite and the rest of the apartment has access to the family bathroom, which is fitted with a panelenclosed bath, low-level WC and inset sink with built in bathroom storage.

The property has a glass panelled balcony which runs the width of the flat and is accessed from both the lounge and master bedroom, it enjoys far reaching sunset views and is and is a perfect space to soak up the sun on a summer's evening.