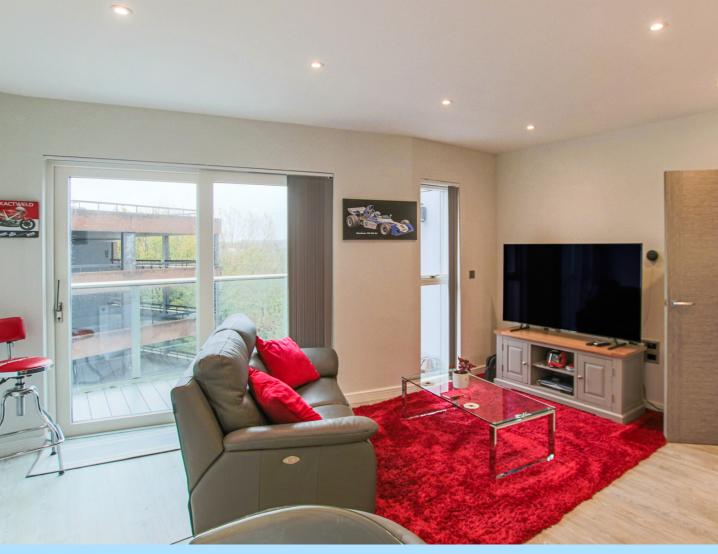

The accommodation consists of an open-plan Kitchen/Living Space, two double bedrooms, en-suite to the master bedroom and separate family bathroom, two large storage cupboards and a balcony that runs the width of the apartment and offers far-reaching sunset views across East Grinstead. This property uniquely benefits from having two allocated parking spaces.

The property has a glass panelled balcony which runs the width of the flat and is accessed from both the lounge and master bedroom, it enjoys far reaching sunset views and is and is a perfect space to soak up the sun on a summer's evening.