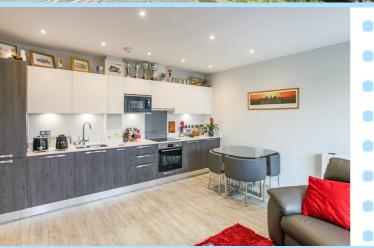

The accommodation consists of an open-plan Kitchen/Living Space, two double bedrooms, en-suite to the master bedroom and separate family bathroom, two large storage cupboards and a balcony that runs the width of the apartment and offers far-reaching sunset views across East Grinstead. This property uniquely benefits from having two allocated parking spaces.

The kitchen is fully fitted with a range of modern base and eye level units, Fridge/Freezer, Bosch Dishwasher, Bosch oven, induction hob and built-in microwave. There is a 1 1/2 sink with drainer, with instant filtered hot water tap fitted. The kitchen is open-plan with the Lounge which has a bright and airy feel and opens onto the apartment's balcony with sliding doors. The whole property has been fitted with a state of the art air filtration system.