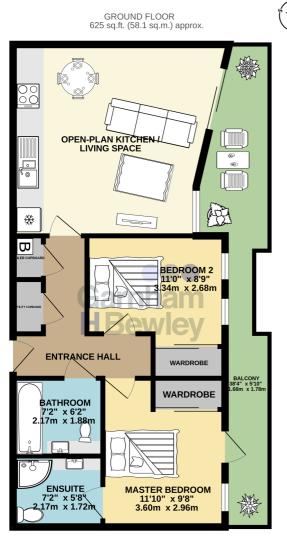

#### Accommodation

FOURTH FLOOR PENTHOUSE: Kitchen / Living Space

16' 2" x 15' 2" (4.93m x 4.62m)

Master Bedroom 11' 10" x 9' 8" (3.61m x 2.95m)

**Bedroom Two** 11' 0" x 8' 9" (3.35m x 2.67m)

Bathroom 7' 2" x 6' 2" (2.18m x 1.88m)

**En-Suite** 7' 2" x 5' 8" (2.18m x 1.73m)

Utility Cupboard 2' 5" x 4' 4" (0.74m x 1.32m)

**Boiler Cupboard** 2' 5" x 3' 6" (0.74m x 1.07m)

39 FARRINGDON HOUSE - FLOORPLAN

TOTAL FLOOR AREA: 625 sq.ft. (58.1 sq.m.) approx. Whilst every attempt has been made to ensure the accuracy of the floorplan contained here, measurements of doors, windows, rooms and any other flems are approximate and no responsibility is takenen. This plan is for illustrative purposes only and should be used as such by any prospective purchaser. The services, systems and applicates shown have no been tested and no guarantee as to their openability or efficiency can be given. Made with Meropix 2023