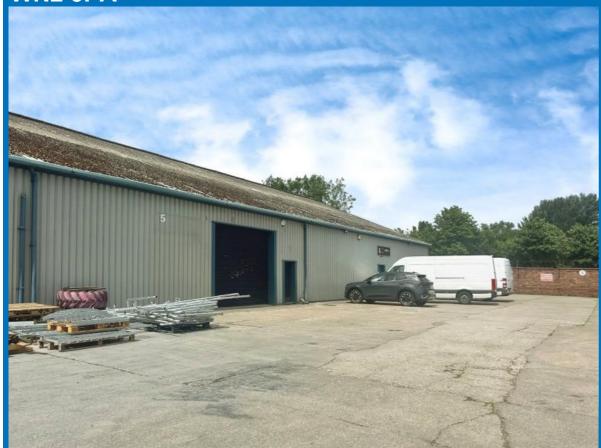

## Prospect Industrial Estate Platt Lane Hindley, Wigan WN2 3PA

# **INDUSTRIAL UNIT TO LET**

3,000.00 sqft (278.71 sqm)

**RENT** 

£25,000.00 Annual

To View Contact: Trish Zielinska trish@toletwigan.co.uk 01942 734748 www.toletwigan.co.uk

#### **Description**

Unit 5 is 3000 SQ FT ground floor industrial unit with vehicle access via a larger roller shutter. The space is open plan with high eaves, loads of parking, and all commercial uses will be considered. \*VIEW NOW, LAST AVAILABILITY WENT FAST\*