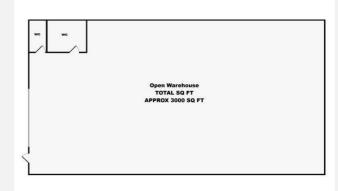

### Layout

#### **Description**

Unit 5 is 3000 SQ FT ground floor industrial unit with vehicle access via a larger roller shutter. The space is open plan with high eaves, loads of parking, and all commercial uses will be considered. \*VIEW NOW, LAST AVAILABILITY WENT FAST\*