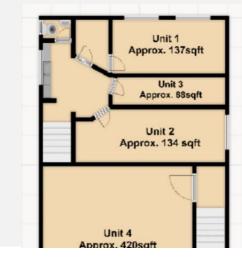

# **OFFICES TO LET** Various Sizes Available

To View Contact: Trish Zielinska trish@toletwigan.co.uk 01942 734748 www.toletwigan.co.uk

| Unit           | Area (sq.ft.) | Area (sq.m) | Rent    | Period  |
|----------------|---------------|-------------|---------|---------|
| Level 1 Unit 2 | 134.00        | 12.45       | £275.00 | Monthly |
| Level 1 Unit 3 | 88.00         | 8.18        | £175.00 | Monthly |

### Layout