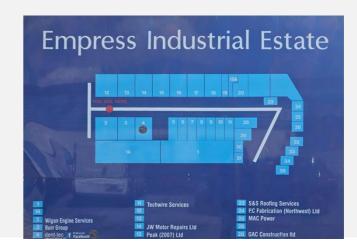

50.00 Monthly

To View Contact: Trish Zielinska trish@toletwigan.co.uk 01942 734748 www.toletwigan.co.uk



### **Property Highlights**

- Light Industrial Units
- Busy Industrial Estate
- VAT at Prevailing Rate

#### **Description**

Industrial units available to let on a very busy and popular Empress Industrial Estate.

Current availability:

- Rent: From £750 pcm
- Size: From 1300 sqft (approx)
- VAT: At the prevailing rate of 20%
- Service Charge: From £112.50 pcm

Please note no car/vehicle trades will be considered.

#### Location

Empress Industrial Estate is a medium sized industrial estate set within 2 miles of Wigan Town Centre with easy transport access to M6 and M62, plus the Greater Manchester Network of Bolton, Leigh, Atherton and Hindley. Each unit has parking.

### Layout