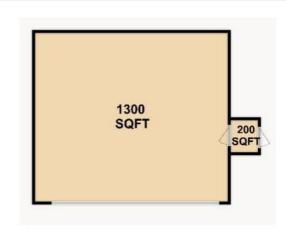

# **INDUSTRIAL UNIT TO LET**

1,500.00 sqft (139.35 sqm) **RENT** £1,950.00 Monthly

To View Contact: Trish Zielinska trish@toletwigan.co.uk 01942 734748 www.toletwigan.co.uk

## **Description**

A ground floor spacious well designed Warehouse in Wigan Town Centre, rent INCLUDES Business Rates and all Utilities

- Rent: £1950 pcm
- Size: 1500 sqft (approx)
- VAT: At the prevailing rate

## Layout