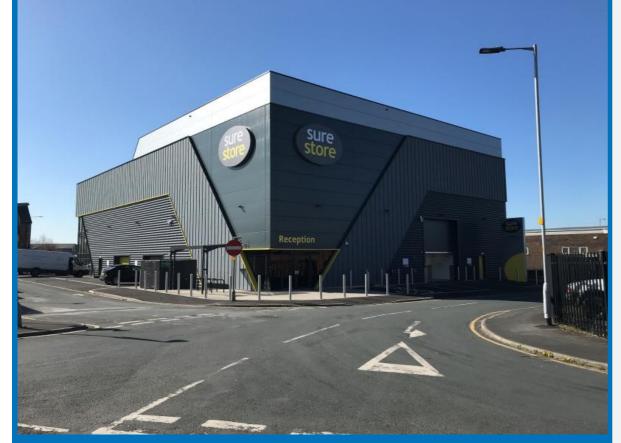

# Sure Store Brown Street Wigan WN3 4DH

#### Location

Sure Store is a brand new build 4 story stunning and prominent building set in the heart of Wigan Town Centre, a brief walk to both Wallgate and North Western Train Stations and with easy access to the M6 Motorway network,. The building boasts communal kitchens and toilets, plus EV Smart Charge car parking spaces and allocated off road parking