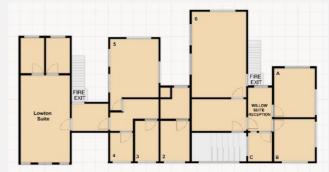

ton Suite  | 897.00        | 83.33       | £800.00 | Monthly |
| Suite 6       | 215.00        | 19.97       | £340.00 | Monthly |
| Front Suite C | 63.00         | 5.85        | £115.00 | Monthly |



### **Property Highlights**

- Various Office Suites Available
- Staffed Reception and Onsite Parking
- VAT Exempt

## **Description**

Progress House is a well presented professional premises, the ground floor is predominantly occupied by a reputable training company and the first floor is split into multiple offices

Size: From 63sqft Rent: From £115 pcm VAT: Not elected for VAT

#### Location

Progress House is located near the very busy East Lancs Road, offering easy access to the M6, M62, M60 Motorway networks, and an short drive to Manchester, Liverpool, Bolton and Wigan

#### Layout