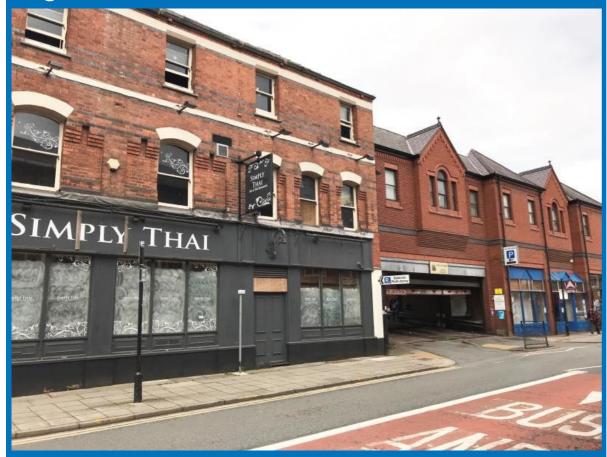

# **Mesnes Street Wigan**

1,895.00 sqft (176.05 sqm)

RENT £1,250.00 Monthly To View Contact: Trish Zielinska trish@toletwigan.co.uk www.toletwigan.co.uk

#### Location

Set in the heart of Wigan Town Centre 26 Mesnes Street is a vast building set on prominent corner of Marsden Street, Directly opposite Royal Arcade with high street neighbours such as Subway, McDonalds, Primark, Kings Arcade, its also ideally positioned next to the Galleries Car Park. The ground floor and basement are offered as a commercial business space with apartments on the higher floors currently under development