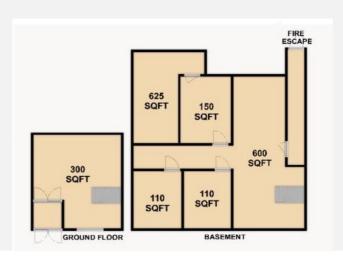

ideal Micro Brewery/Treatment Rooms
- High Visability and Own Entrance

### **Description**

Large Basement with Ground Floor Entrance and presence with period display windows at ground floor level and original features. Would make an ideal micro brewery, bar, cafe or treatment rooms (subject to the relevant consents) All uses will be considered

#### Location

Set in the heart of Wigan Town Centre 26 Mesnes Street is a vast building set on prominent corner of Marsden Street, Directly opposite Royal Arcade with high street neighbours such as Subway, McDonalds, Primark, Kings Arcade, its also ideally positioned next to the Galleries Car Park. The ground floor and basement are offered as a commercial business space with apartments on the higher floors currently under development

## Layout