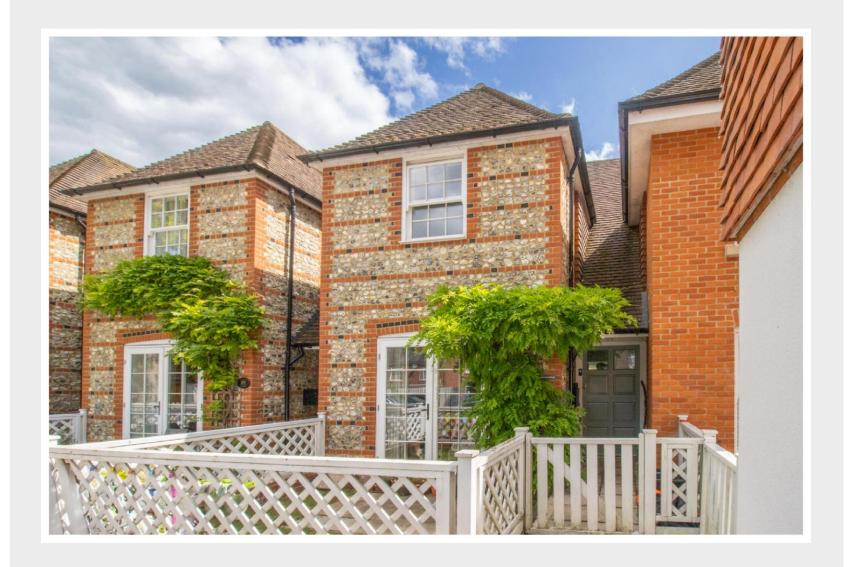

A beautifully presented home in the heart of Alresford, with allocated parking

This home has a naturally well lit sitting room with wood flooring and patio doors onto the front garden.

The kitchen / dining room has a range of modern fitted units with integrated appliances. There is a door out to the small rear courtyard.

Upstairs, bedroom one has fitted wardrobes, and an en-suite with shower over the bath. Bedroom two also has an en-suite with generous sized shower cubicle

To the front is an allocated parking space.

Superfast broadband is available (Source:Ofcom). There is a mobile signal for EE, Three, O2 and Vodafone (Source: Ofcom).