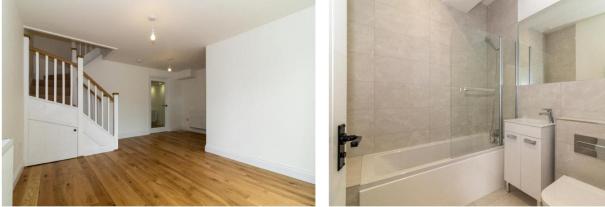

A beautifully presented home in the heart of Alresford, with allocated parking

This home has a naturally well lit sitting room with wood flooring and patio doors onto the front garden.

The kitchen / dining room has a range of modern fitted units with integrated appliances. There is a door out to the small rear courtyard.

Upstairs, bedroom one has fitted wardrobes, and an en-suite with shower over the bath. Bedroom two also has an en-suite with generous sized shower cubicle

To the front is an allocated parking space.

Superfast broadband is available (Source:Ofcom). There is a mobile signal for EE, Three, O2 and Vodafone (Source: Ofcom).