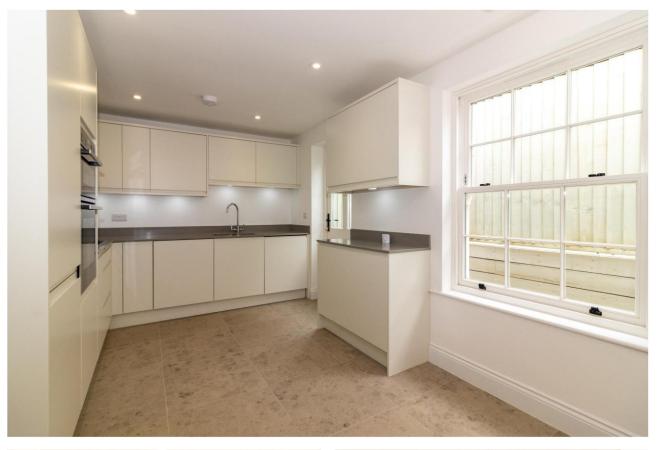

A beautifully presented home in the heart of Alresford, with allocated parking

This home has a naturally well lit sitting room with wood flooring and patio doors onto the front garden.

The kitchen / dining room has a range of modern fitted units with integrated appliances. There is a door out to the small rear courtyard.