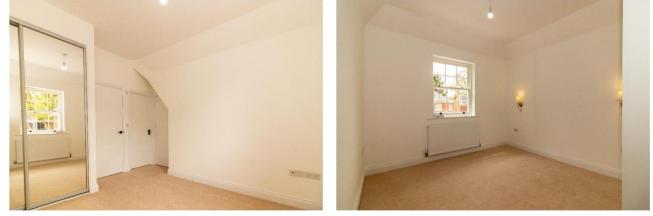

A beautifully presented home in the heart of Alresford, with allocated parking

This home has a naturally well lit sitting room with wood flooring and patio doors onto the front garden.

The kitchen / dining room has a range of modern fitted units with integrated appliances. There is a door out to the small rear courtyard.

Upstairs, bedroom one has fitted wardrobes, and an en-suite with shower over the bath. Bedroom two also has an en-suite with generous sized shower cubicle

To the front is an allocated parking space.

Superfast broadband is available (Source:Ofcom). There is a mobile signal for EE, Three, O2 and Vodafone (Source: Ofcom).