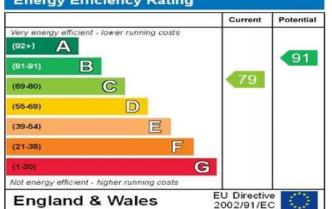

## **Energy Efficiency Rating**

WWW.EPC4U.COM

GROUND FLOOR

356 sq.ft. (33.0 sq.m.) approx.

REDROOM 2 9'7" × 9'2" 2.91m x 2.79m BEDROOM 1 11'11" × 11'7 DOWN 3.64m x 3.52m LANDING ENSLITE ENSUITE 92" x 56" 6'8" × 65' 2,03m x 1/96m 2.79m x 1.67m CUPBOARD