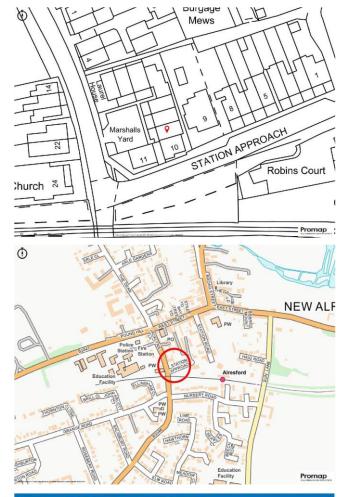

# DIRECTIONS

From our office in Broad Street, turn right and then right again down West Street. At the bottom, turn left into Jacklyns Lane and continue along. Marshalls Yard can be found on the left, just before the railway bridge.