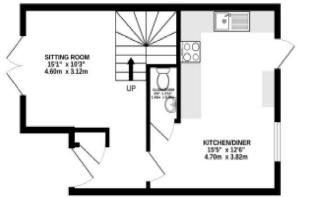

## **Energy Efficiency Rating**

WWW.EPC4U.COM

GROUND FLOOR

356 sq.ft. (33.0 sq.m.) approx.

REDROOM 2 9'7" × 9'2" 2.91m x 2.79m BEDROOM 1 11'11" × 11'7 DOWN 3.64m x 3.52m LANDING ENSLITE ENSUITE 92" x 56" 6'8" × 65' 2,03m x 1/96m 2.79m x 1.67m CUPBOARD

1ST FLOOR

379 sq.ft. (35.2 sq.m.) approx.

## SNOWDROP COTTAGE

TOTAL FLOOR AREA : 735 sq.ft. (68.3 sq.m.) approx. Whilst every attempt has been made to ensure the accuracy of the floorplan contained here, measurements of doors, windows, rooms and any other items are approximate and no responsibility is taken for any error,