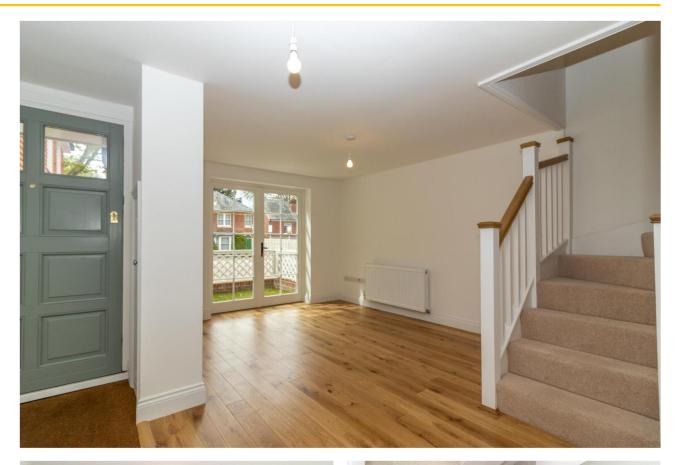

A beautifully presented home in the heart of Alresford, with allocated parking

This home has a naturally well lit sitting room with wood flooring and patio doors onto the front garden.

The kitchen / dining room has a range of modern fitted units with integrated appliances. There is a door out to the small rear courtyard.