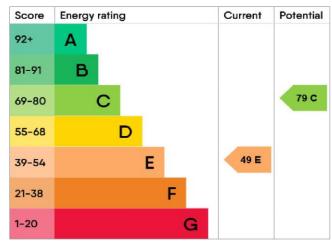

# Asking Rent £ 1,000 PCM

- Energy Performance Rating E
- Holding Deposit £230.76
- Deposit £1153.80
- Council Tax band B
- Well Presented First Floor Flat
- Sitting Room with Media Wall
- Double Bedroom with Built-in Storage
- Shower Room
- Kitchen with Breakfast Bar
- Allocated Parking Space