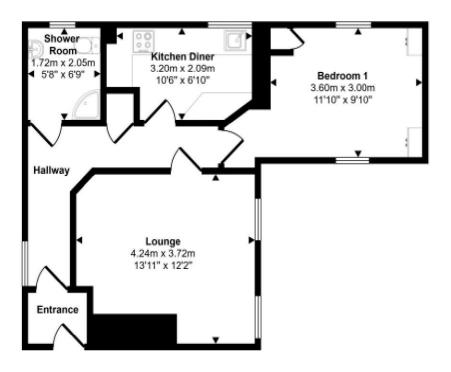

### Approx Gross Internal Area 50 sq m / 540 sq ft

## Floorplan

This floorplan is only for illustrative purposes and is not to scale. Measurements of rooms, doors, windows, and any items are approximate and no responsibility is taken for any error, omission or mis-statement. Icons of items such as bathroom suites are representations only and may not look like the real items. Made with Made Snappy 360.