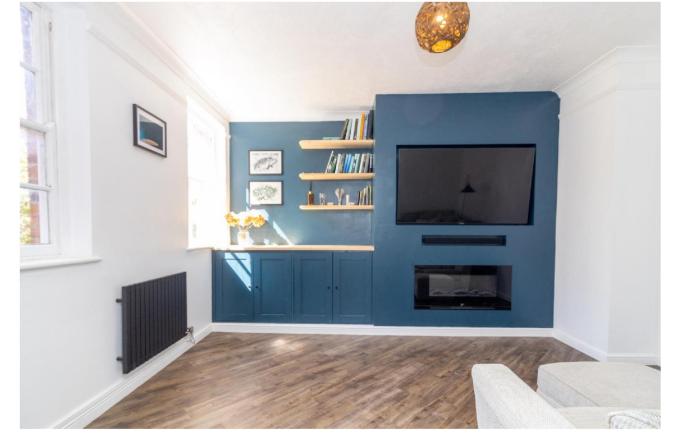

# Asking Rent £ 1,000 PCM

- Energy Performance Rating E
- Holding Deposit £230.76
- Deposit £1153.80
- Council Tax band B
- Well Presented First Floor Flat
- Sitting Room with Media Wall
- Double Bedroom with Built-in Storage
- Shower Room
- Kitchen with Breakfast Bar
- Allocated Parking Space

A first floor apartment in this landmark building, located within easy reach of the town centre.

The accommodation comprises of a hallway, a spacious living room with built-in media wall and a naturally well lit bedroom with wardrobes. There is a modern fitted kitchen and a shower room. There is an allocated parking space and additional visitor parking available.