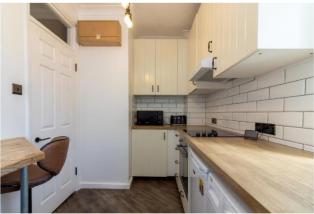

A first floor apartment in this landmark building, located within easy reach of the town centre.

The accommodation comprises of a hallway, a spacious living room with built-in media wall and a naturally well lit bedroom with wardrobes. There is a modern fitted kitchen and a shower room. There is an allocated parking space and additional visitor parking available.