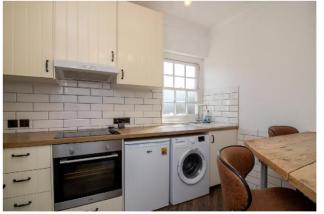

# Asking Rent £ 1,000 PCM

- Energy Performance Rating E
- Holding Deposit £230.76
- Deposit £1153.80
- Council Tax band B
- Well Presented First Floor Flat
- Sitting Room with Media Wall
- Double Bedroom with Built-in Storage
- Shower Room
- Kitchen with Breakfast Bar
- Allocated Parking Space

A first floor apartment in this landmark building, located within easy reach of the town centre.

The accommodation comprises of a hallway, a spacious living room with built-in media wall and a naturally well lit bedroom with wardrobes. There is a modern fitted kitchen and a shower room. There is an allocated parking space and additional visitor parking available.