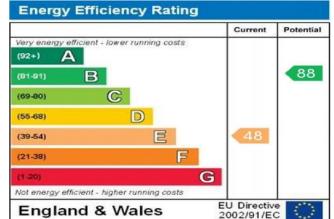

## Asking Rent £ 1,750 PCM

- Energy Performance Rating E
- Holding Deposit £403.84
- Deposit £2019.20
- Council Tax C
- Three Bedrooms
- Kitchen / Dining Room
- Sitting Room
- Bathroom
- Garden
- Off Road Parking
- Countryside Views