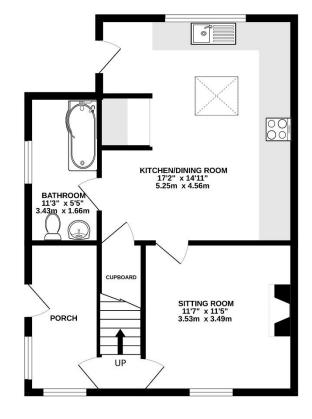

he accommodation includes a useful entrance porch, which leads through to an inner lobby, which in turn leads through to the cosy sitting room. At the heart of the house is a beautifull extended kitchen, with integrated appliances. The bathroom features a 'P' shaped bath with shower over.

**GROUND FLOOR** 545 sq.ft. (50.6 sq.m.) approx.

1ST FLOOR 327 sq.ft. (30.4 sq.m.) approx.

TOTAL FLOOR AREA: 873 sq.ft. (81.1 sq.m.) approx.

Whilst every attempt has been made to ensure the accuracy of the floorplan contained here, measurements Virilate et et j'attempt na setern make et e relacte uir e caudas y or lee indopair consilier lette, measurement of doors, windows, rooms and any other lems are approximate and no responsibility is taken for any error, omission or mis-statement. This plan is for illustrative purposes only and should be used as such by any prospective purchaser. The services, systems and appliances shown have not been tested and no guarantee as to their operability or efficiency can be given.