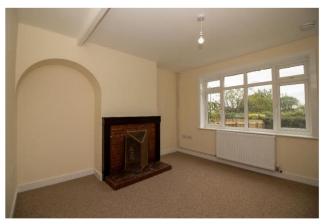

he accommodation includes a useful entrance porch, which leads through to an inner lobby, which in turn leads through to the cosy sitting room. At the heart of the house is a beautifull extended kitchen, with integrated appliances. The bathroom features a 'P' shaped bath with shower over.