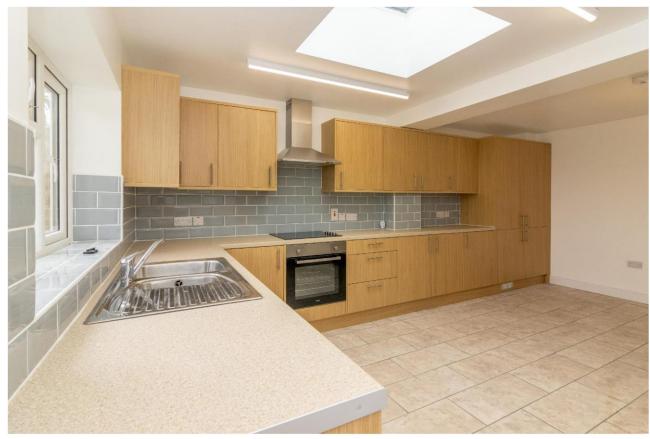

he accommodation includes a useful entrance porch, which leads through to an inner lobby, which in turn leads through to the cosy sitting room. At the heart of the house is a beautifull extended kitchen, with integrated appliances. The bathroom features a 'P' shaped bath with shower over.