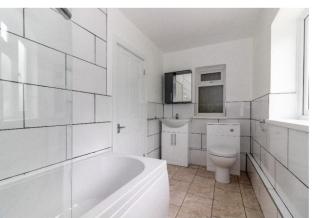

he accommodation includes a useful entrance porch, which leads through to an inner lobby, which in turn leads through to the cosy sitting room. At the heart of the house is a beautifull extended kitchen, with integrated appliances. The bathroom features a 'P' shaped bath with shower over.