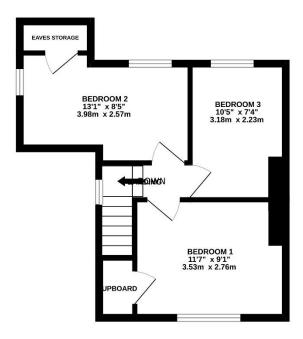

Upstairs are three bedrooms, all with countryside views.

To the side of the property is off road parking, with a patio and lawned garden at the rear.

Ultrafast broadband is available (suorce: Ofcom). A mobile signal is likely from O2, limited from Vodafone and none from Three and EE (source: Ofcom)

**GROUND FLOOR** 545 sq.ft. (50.6 sq.m.) approx.

1ST FLOOR 327 sq.ft. (30.4 sq.m.) approx.

TOTAL FLOOR AREA: 873 sq.ft. (81.1 sq.m.) approx.

Whilst every attempt has been made to ensure the accuracy of the floorplan contained here, measurements Virilate et et j'attempt na setern make et e relacte uir e caudas y or lee indopair consilier lette, measurement of doors, windows, rooms and any other lems are approximate and no responsibility is taken for any error, omission or mis-statement. This plan is for illustrative purposes only and should be used as such by any prospective purchaser. The services, systems and appliances shown have not been tested and no guarantee as to their operability or efficiency can be given.