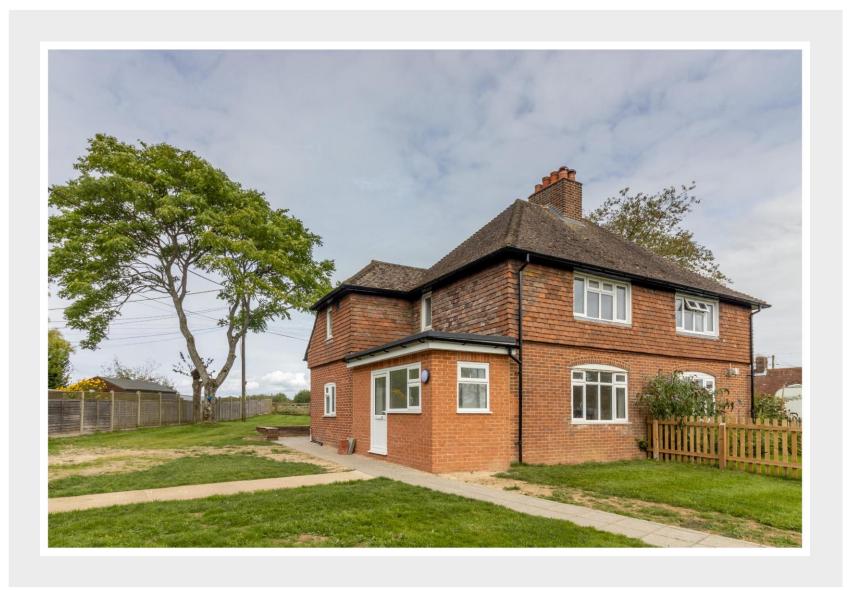

At home in West Tisted

## New Field Cottage, West Tisted ALRESFORD, SO24 OHJ

## Asking Rent £ 1,750 PCM

- Energy Performance Rating E
- Holding Deposit £403.84
- Deposit £2019.20
- Council Tax C
- Three Bedrooms
- Kitchen / Dining Room
- Sitting Room
- Bathroom
- Garden
- Off Road Parking
- Countryside Views