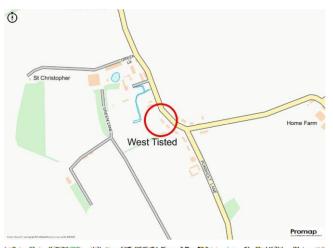

## **DIRECTIONS**

From our office, turn left into East Street and proceed through Bishops Sutton. At the roundabout, turn left towards Ropley. Just after the petrol station, turn right onto Petersfield Road. Continue along and turn right into Stapley Lane. Upon Entering West Tisted, go past the Estate Office on the left, New Field Cottage can be found on the left hand side, opposite Punsholt Lane.