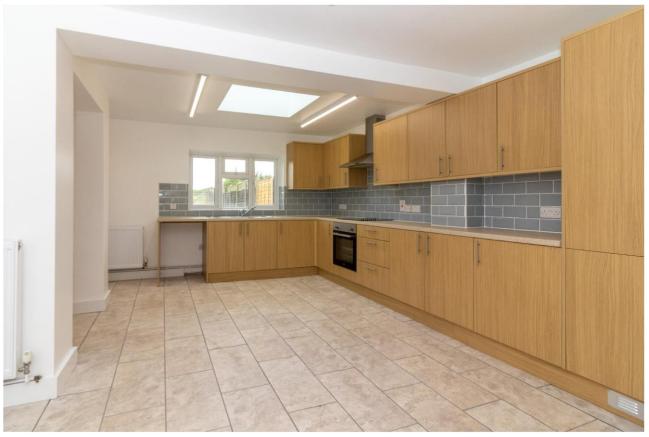

he accommodation includes a useful entrance porch, which leads through to an inner lobby, which in turn leads through to the cosy sitting room. At the heart of the house is a beautifull extended kitchen, with integrated appliances. The bathroom features a 'P' shaped bath with shower over.