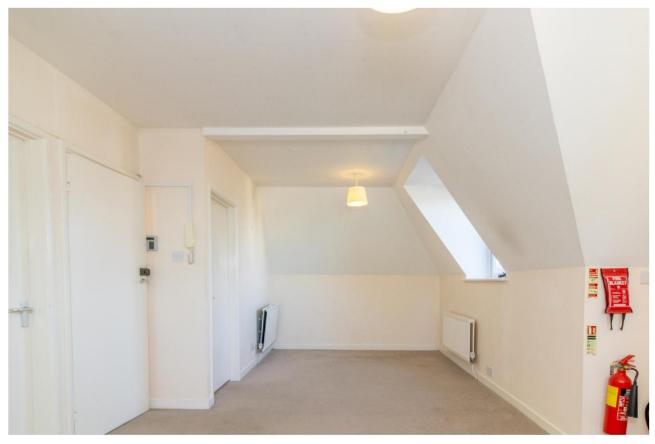

A spacious top floor flat, located a short distance from the centre of Alton.

Regrettably no pets.

below, this flat offers an open plan 'L' shaped layout. At one end is the kitchen, with ample base level cupboard space and a built in oven and hob. With a dual aspect, the sitting / dining area is naturally well lit. There is a door through to the double bedroom, and another through to the bathroom which features a shower over the bath.