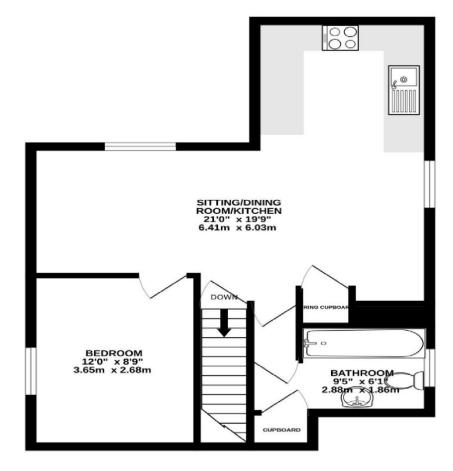

#### GROUND FLOOR 503 sq.ft. (46.8 sq.m.) approx.

#### TOTAL FLOOR AREA: 503 sq.ft. (46.8 sq.m.) approx.

Whits every attempt has been made to ensure the accuracy of the floorplan contained here, measurements of doors, windows, more set my other terms are approximate and no responsibility is taken for any error, of doors, windows, more set my other terms are prospective purchaser. The services, systems and appliances shown have not been tested and no guarantee as to their operability of efficiency can be given.