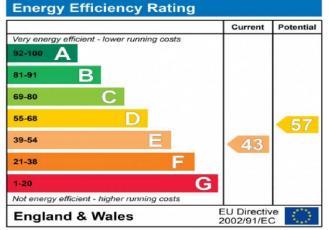

## Asking Rent £ 1,000 PCM

- EPC Rating: E
- Holding Deposit £230.76
- Deposit £1153.80
- Council Tax Band To be confirmed
- Open-Plan Living Space
- Kitchen
- Double Bedroom
- Bathroom
- Views of the Church
- Town Centre Location