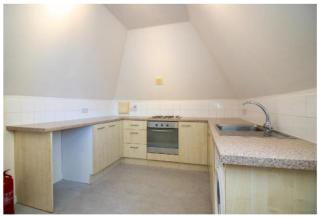

A spacious top floor flat, located a short distance from the centre of Alton.

Regrettably no pets.

below, this flat offers an open plan 'L' shaped layout. At one end is the kitchen, with ample base level cupboard space and a built in oven and hob. With a dual aspect, the sitting / dining area is naturally well lit. There is a door through to the double bedroom, and another through to the bathroom which features a shower over the bath.