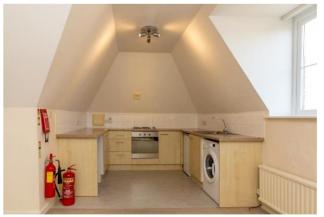

A spacious top floor flat, located a short distance from the centre of Alton.

Regrettably no pets.

below, this flat offers an open plan 'L' shaped layout. At one end is the kitchen, with ample base level cupboard space and a built in oven and hob. With a dual aspect, the sitting / dining area is naturally well lit. There is a door through to the double bedroom, and another through to the bathroom which features a shower over the bath.