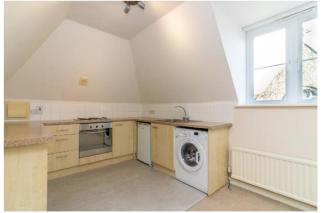

A spacious top floor flat, located a short distance from the centre of Alton.

Regrettably no pets.

below, this flat offers an open plan 'L' shaped layout. At one end is the kitchen, with ample base level cupboard space and a built in oven and hob. With a dual aspect, the sitting / dining area is naturally well lit. There is a door through to the double bedroom, and another through to the bathroom which features a shower over the bath.