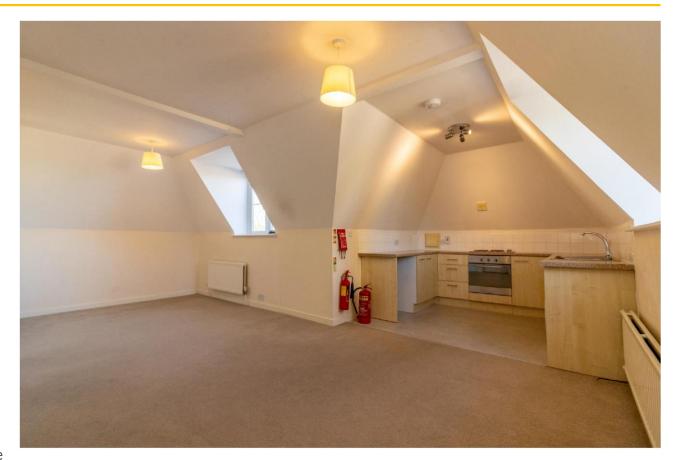

A spacious top floor flat, located a short distance from the centre of Alton.

Regrettably no pets.

below, this flat offers an open plan 'L' shaped layout. At one end is the kitchen, with ample base level cupboard space and a built in oven and hob. With a dual aspect, the sitting / dining area is naturally well lit. There is a door through to the double bedroom, and another through to the bathroom which features a shower over the bath.