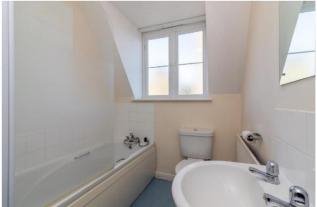

A spacious top floor flat, located a short distance from the centre of Alton.

Regrettably no pets.

below, this flat offers an open plan 'L' shaped layout. At one end is the kitchen, with ample base level cupboard space and a built in oven and hob. With a dual aspect, the sitting / dining area is naturally well lit. There is a door through to the double bedroom, and another through to the bathroom which features a shower over the bath.