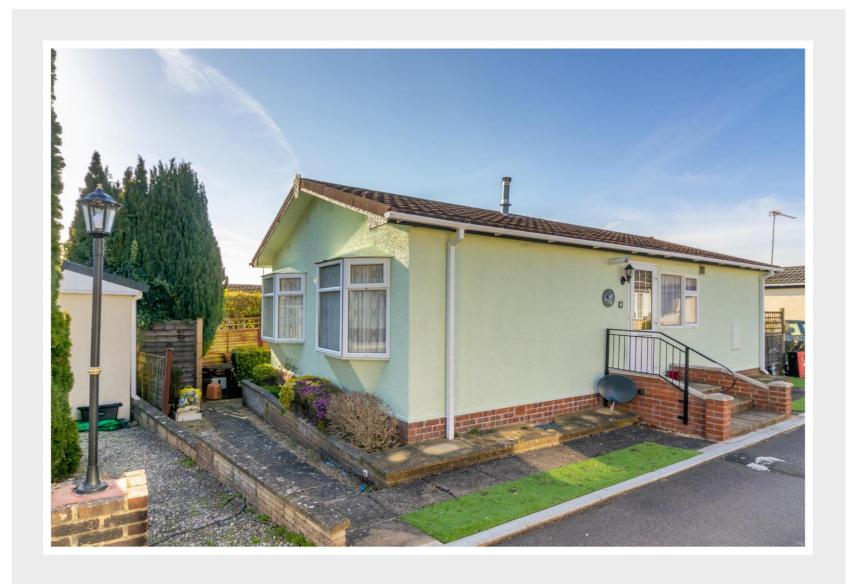

# 30 Valdean Park

ALRESFORD, HAMPSHIRE, SO24 9AY

## Asking Rent £ 1,000 PCM

**EPC Not Required** 

Holding Deposit £230.76

Deposit £1,153.80

Council Tax Band A

Park Home

Two Bedrooms

Spacious Sitting / Dining Room

Shower Room

Garden

A spacious 'double sized' park home in a popular location close to the town centre. Suitable for over 55's only.

The accommodation incudes an 'L' shaped sitting / dining room with an abundance of natural light, a kitchen, shower room and two bedrooms. To the rear is a pleasant garden with useful shed. Suitable for over 55's only. Regrettably no pets are allowed on site.