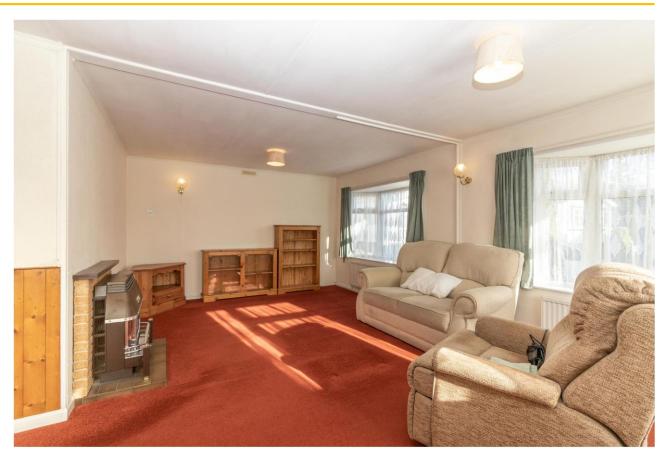

Shower Room

Garden

A spacious 'double sized' park home in a popular location close to the town centre. Suitable for over 55's only.

The accommodation incudes an 'L' shaped sitting / dining room with an abundance of natural light, a kitchen, shower room and two bedrooms. To the rear is a pleasant garden with useful shed. Suitable for over 55's only. Regrettably no pets are allowed on site.