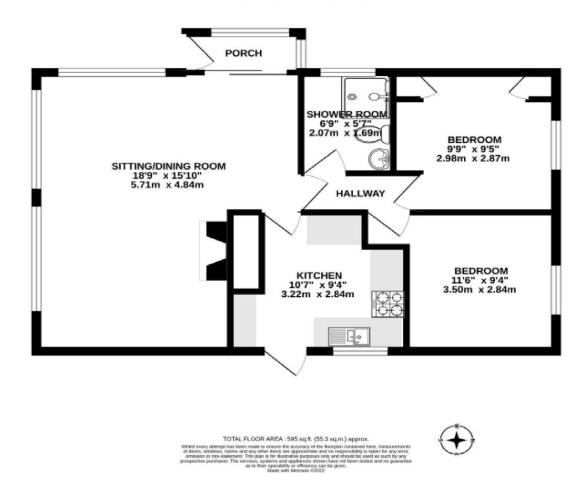

### **GROUND FLOOR** 595 sq.ft. (55.3 sq.m.) approx.

**EPC** Report not required