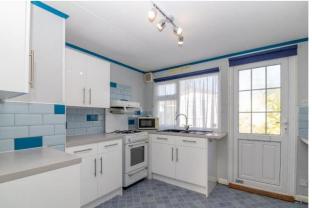

Shower Room

Garden

A spacious 'double sized' park home in a popular location close to the town centre. Suitable for over 55's only.

The accommodation incudes an 'L' shaped sitting / dining room with an abundance of natural light, a kitchen, shower room and two bedrooms. To the rear is a pleasant garden with useful shed. Suitable for over 55's only. Regrettably no pets are allowed on site.