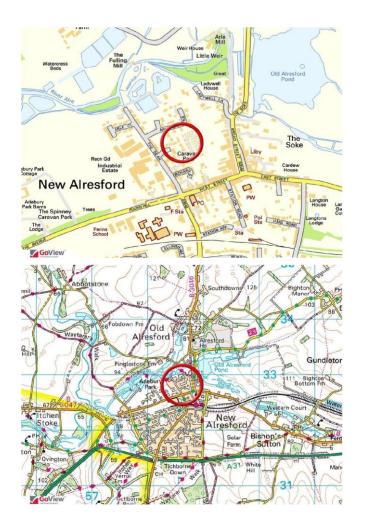

#### **DIRECTIONS**

From the centre of Alresford head down West Street (in the direction of Winchester). Turn right into The Dean. Valdean Park will be found a little way along on the right hand side. We recommend parking on The Dean. Go into Valdean Park, walk straight ahead up to the top of the park then bear left where No.30 will be found on the left.