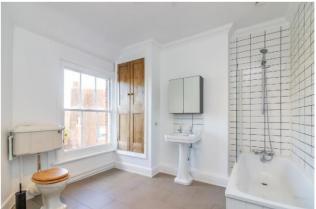

An individual and spacious apartment that forms the upper part of an old inn located at the bottom of Broad Street in the heart of Alresford.

Recently refurbished, the apartment has its own front door which opens into a hallway. Upstiars is the landing, with a door through to the bathroom, which features a white suite with shower over the bath. There are three double bedrooms, all with feature decorative fireplaces. There is an open plan sitting room / kitchen, with exposed floorboards and period decorative fireplace. The kitchen has a range of base and eyelevel units and a larder cupboard.