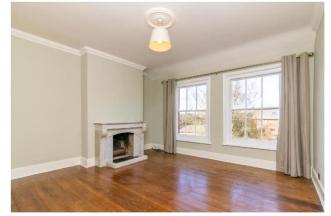

An individual and spacious apartment that forms the upper part of an old inn located at the bottom of Broad Street in the heart of Alresford.

Recently refurbished, the apartment has its own front door which opens into a hallway. Upstiars is the landing, with a door through to the bathroom, which features a white suite with shower over the bath. There are three double bedrooms, all with feature decorative fireplaces. There is an open plan sitting room / kitchen, with exposed floorboards and period decorative fireplace. The kitchen has a range of base and eyelevel units and a larder cupboard.