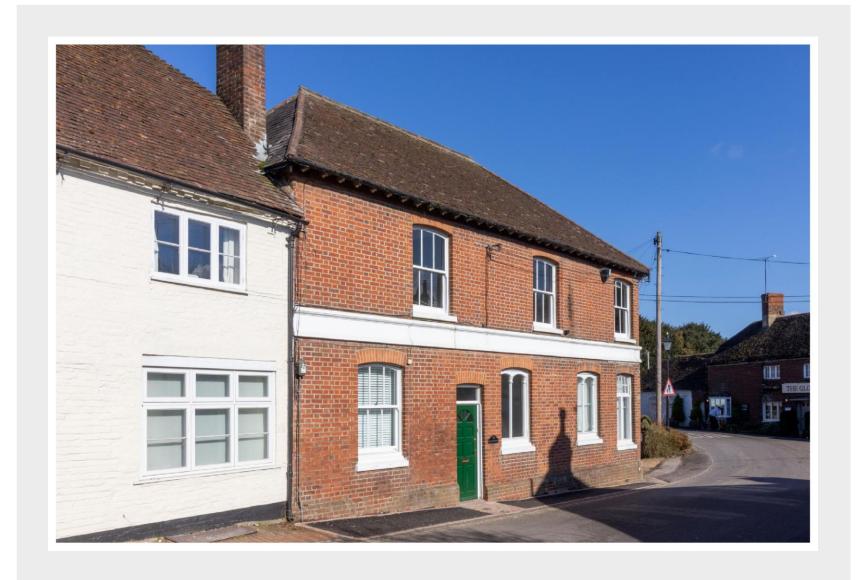

# The Old Stag Inn, 7c The Soke ALRESFORD, HAMPSHIRE, SO24 9DB

An individual and spacious apartment that forms the upper part of an old inn located at the bottom of Broad Street in the heart of Alresford.

Recently refurbished, the apartment has its own front door which opens into a hallway. Upstiars is the landing, with a door through to the bathroom, which features a white suite with shower over the bath. There are three double bedrooms, all with feature decorative fireplaces. There is an open plan sitting room / kitchen, with exposed floorboards and period decorative fireplace. The kitchen has a range of base and eyelevel units and a larder cupboard.

## **DIRECTIONS**

From our office in the centre of Alresford proceed down Broad Street in the direction of Old Alresford. At the bottom of Broad Street as the road bears to the right, The Old Stag Inn will be found on the left hand side.