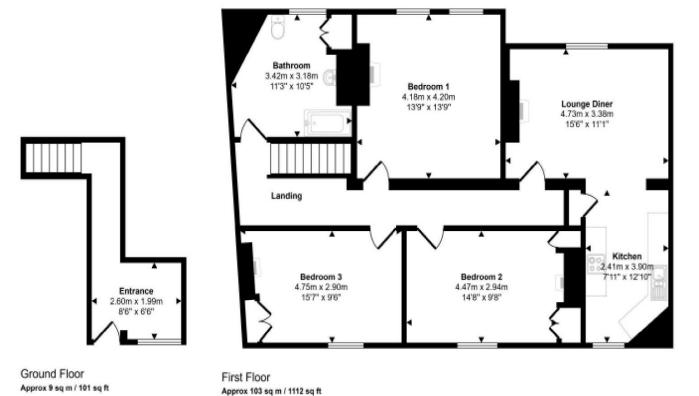

An individual and spacious apartment that forms the upper part of an old inn located at the bottom of Broad Street in the heart of Alresford.

Recently refurbished, the apartment has its own front door which opens into a hallway. Upstiars is the landing, with a door through to the bathroom, which features a white suite with shower over the bath. There are three double bedrooms, all with feature decorative fireplaces. There is an open plan sitting room / kitchen, with exposed floorboards and period decorative fireplace. The kitchen has a range of base and eyelevel units and a larder cupboard.

### Approx Gross Internal Area 113 sq m / 1213 sq ft

This floorplan is only for illustrative purposes and is not to scale. Measurements of rooms, doors, windows, and any items are approximate and no responsibility is taken for any error, omission or mis-statement. Icons of items such as bathroom suites are representations only and may not look like the real items. Made with Made Snappy 360.