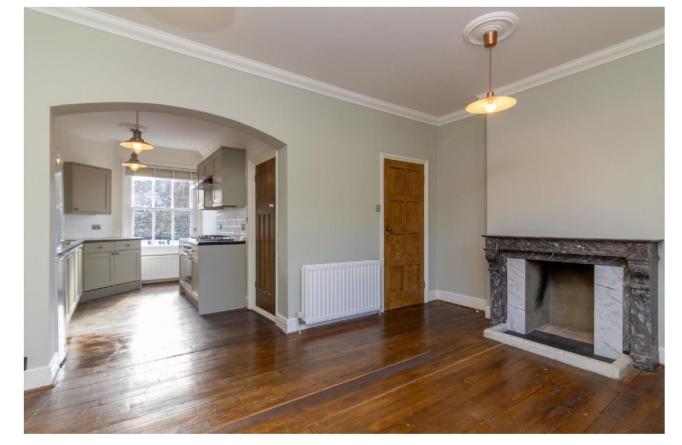

An individual and spacious apartment that forms the upper part of an old inn located at the bottom of Broad Street in the heart of Alresford.

Recently refurbished, the apartment has its own front door which opens into a hallway. Upstiars is the landing, with a door through to the bathroom, which features a white suite with shower over the bath. There are three double bedrooms, all with feature decorative fireplaces. There is an open plan sitting room / kitchen, with exposed floorboards and period decorative fireplace. The kitchen has a range of base and eyelevel units and a larder cupboard.