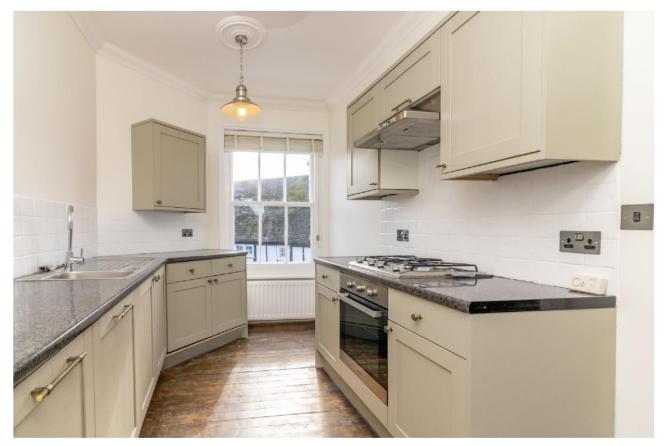

An individual and spacious apartment that forms the upper part of an old inn located at the bottom of Broad Street in the heart of Alresford.

Recently refurbished, the apartment has its own front door which opens into a hallway. Upstiars is the landing, with a door through to the bathroom, which features a white suite with shower over the bath. There are three double bedrooms, all with feature decorative fireplaces. There is an open plan sitting room / kitchen, with exposed floorboards and period decorative fireplace. The kitchen has a range of base and eyelevel units and a larder cupboard.