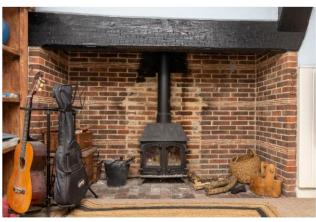

A semi-detached cottage set in a beautiful rural location with far reaching views over the adjacent farmland.

From the entrance hall, there is a door through to the country-style kitchen/breakfast room, which in turn opens into the rear hallway. From the entrance hall, there is also a door thorough to the good-sized dual aspect sitting room with a feature inglenook fireplace with woodburning stove. The sitting room has an adjacent study, which overlooks the front garden.