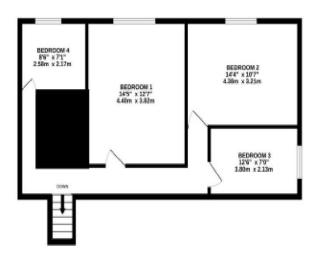

Upstairs, there are two double bedrooms and two single bedrooms.

Outside, there are front and rear gardens and a large shed/store.

Standard broadband is available (Source: Ofcom). A mobile signal is likely from O2, and limited from EE, Three and Vodafone.

#### 1ST FLOOR 588 sq.ft. (54.6 sq.m.) approx.