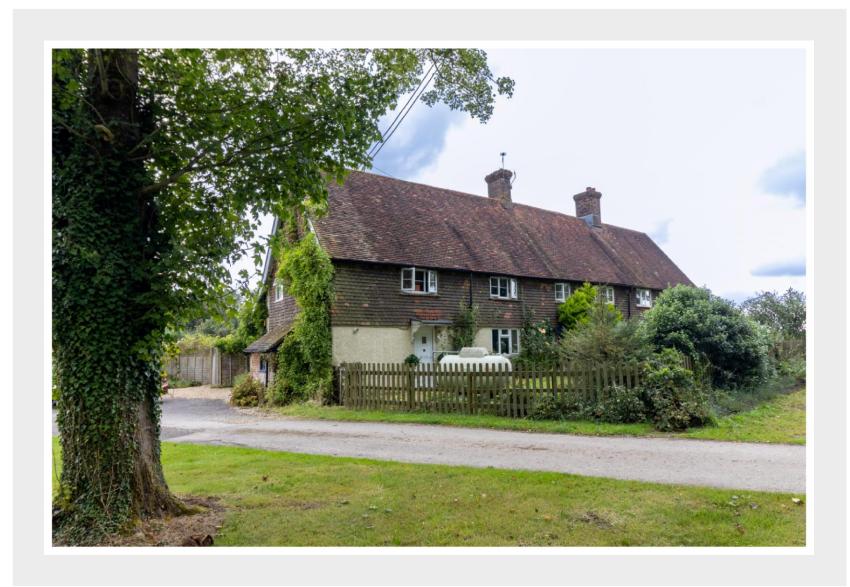

At home in West Tisted

# 1 Merryfield Cottage Merryfield Road WEST TISTED, ALRESFORD, HAMPSHIRE, SO24 OHE

A semi-detached cottage set in a beautiful rural location with far reaching views over the adjacent farmland.

From the entrance hall, there is a door through to the country-style kitchen/breakfast room, which in turn opens into the rear hallway. From the entrance hall, there is also a door thorough to the good-sized dual aspect sitting room with a feature inglenook fireplace with woodburning stove. The sitting room has an adjacent study, which overlooks the front garden.