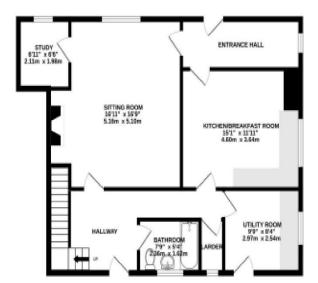

A semi-detached cottage set in a beautiful rural location with far reaching views over the adjacent farmland.

From the entrance hall, there is a door through to the country-style kitchen/breakfast room, which in turn opens into the rear hallway. From the entrance hall, there is also a door thorough to the good-sized dual aspect sitting room with a feature inglenook fireplace with woodburning stove. The sitting room has an adjacent study, which overlooks the front garden.

The rear hallway, opens into the utility room and larder. There is also a downstairs bathroom, which features a white suite and shower over the bath. From the rear hallway there is a staircase leading to the fist floor.

#### GROUND FLOOR 815 sq.ft. (75.7 sq.m.) approx.