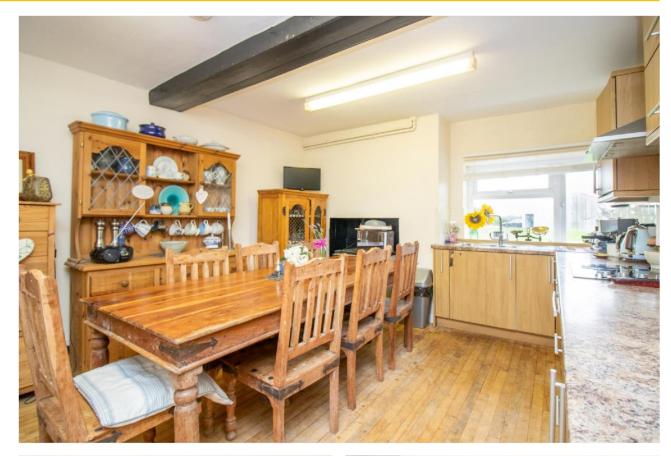

A semi-detached cottage set in a beautiful rural location with far reaching views over the adjacent farmland.

From the entrance hall, there is a door through to the country-style kitchen/breakfast room, which in turn opens into the rear hallway. From the entrance hall, there is also a door thorough to the good-sized dual aspect sitting room with a feature inglenook fireplace with woodburning stove. The sitting room has an adjacent study, which overlooks the front garden.