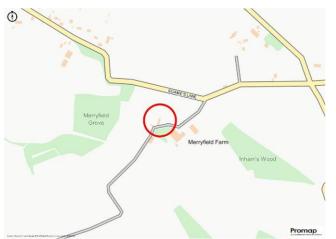

#### **DIRECTIONS**

From our Office, turn right into Broad Street and left into East Street. Continue along through Bishops Sutton until the roundabout. Turn left towards Ropley and then right into Petersfield Road. Continue and then turn right into Soame's Lane until you get to Merryfield Farm. Turn right and travel down the farm track, where the cottage can be found on the right.