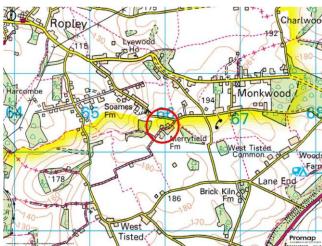

#### **DIRECTIONS**

From our Office, turn right into Broad Street and left into East Street. Continue along through Bishops Sutton until the roundabout. Turn left towards Ropley and then right into Petersfield Road. Continue and then turn right into Soame's Lane until you get to Merryfield Farm. Turn right and travel down the farm track, where the cottage can be found on the right.