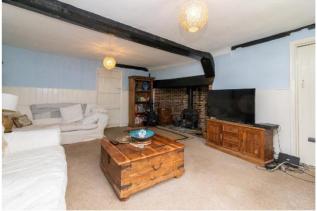

A semi-detached cottage set in a beautiful rural location with far reaching views over the adjacent farmland.

From the entrance hall, there is a door through to the country-style kitchen/breakfast room, which in turn opens into the rear hallway. From the entrance hall, there is also a door thorough to the good-sized dual aspect sitting room with a feature inglenook fireplace with woodburning stove. The sitting room has an adjacent study, which overlooks the front garden.