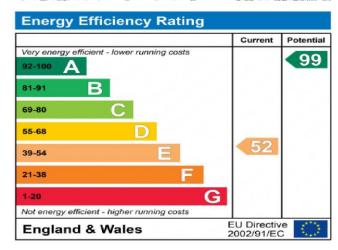

# Asking Rent £ 2,000 PCM

- Energy Performance Rating E
- Holding Deposit £461.53
- Deposit £2,307.65
- Council Tax Band D
- Countryside Setting
- Views over Farmland
- Four Bedrooms
- Sitting Room with Inglenook Fireplace
- Kitchen / Dining Room
- Study
- **Utlility Room**
- Bathroom
- Garden
- Shed / Store