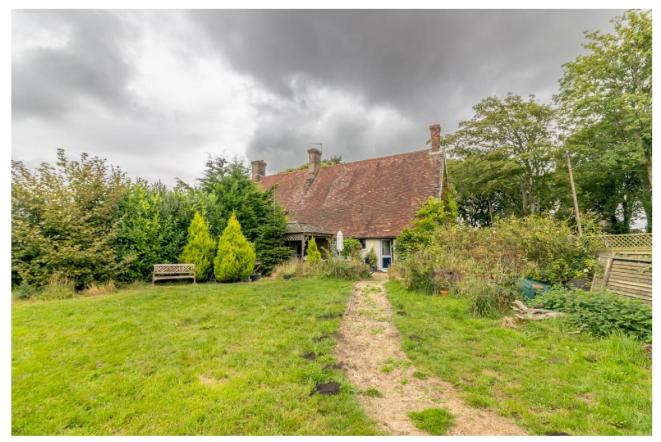

A semi-detached cottage set in a beautiful rural location with far reaching views over the adjacent farmland.

From the entrance hall, there is a door through to the country-style kitchen/breakfast room, which in turn opens into the rear hallway. From the entrance hall, there is also a door thorough to the good-sized dual aspect sitting room with a feature inglenook fireplace with woodburning stove. The sitting room has an adjacent study, which overlooks the front garden.

Upstairs, there are two double bedrooms and two single bedrooms.

Outside, there are front and rear gardens and a large shed/store.

Standard broadband is available (Source: Ofcom). A mobile signal is likely from O2, and limited from EE, Three and Vodafone.