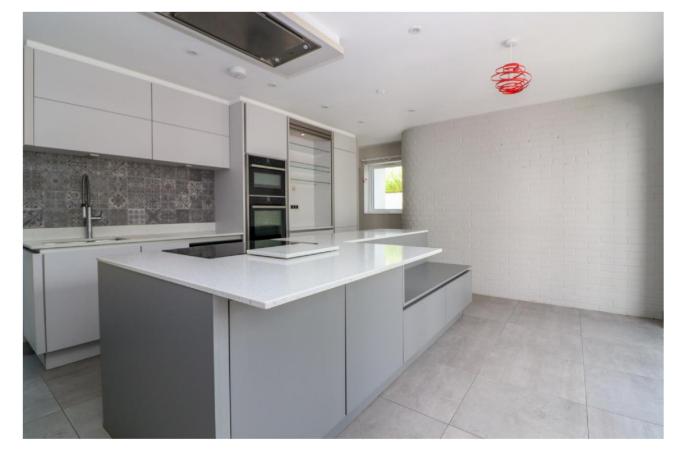

The property is approached from the driveway, with the front door opening to a lobby/boot room and on into the entrance hall, where there are two storage/coats cupboards, a cloakroom and stairs to the first floor. Off the hall is the spacious sitting room, featuring a fireplace and French doors to the garden, and an office/family room. The main focus of the house is the kitchen/dining room, which has large sliding windows and a door to a courtyard garden, allowing indoor/outdoor living. There is a range of smart kitchen units and quartz worktops plus integrated appliances and a matching island unit. A door opens to a fitted utility room. A further door leads through to a walk-in pantry room, and on into the double garage.