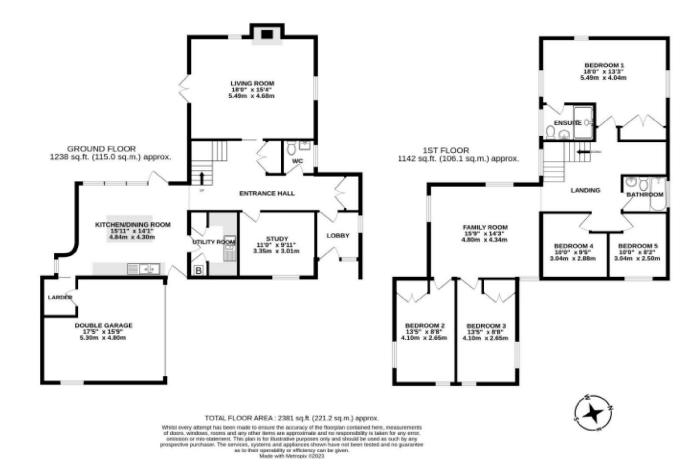

The property is approached from the driveway, with the front door opening to a lobby/boot room and on into the entrance hall, where there are two storage/coats cupboards, a cloakroom and stairs to the first floor. Off the hall is the spacious sitting room, featuring a fireplace and French doors to the garden, and an office/family room. The main focus of the house is the kitchen/dining room, which has large sliding windows and a door to a courtyard garden, allowing indoor/outdoor living. There is a range of smart kitchen units and quartz worktops plus integrated appliances and a matching island unit. A door opens to a fitted utility room. A further door leads through to a walk-in pantry room, and on into the double garage.

From the landing, there is a lovely view of the field behind. The main bedroom is a sizeable, triple-aspect room with a built-in double wardrobe and en-suite shower room. Bedrooms 2 and 3 both have built-in wardrobes and are located off a large family/games room. There are 2 further bedrooms and a bathroom.

Outside, there is a block paviour driveway in front of the double garage. To the side is an enclosed, lawned garden which enjoys a good deal of privacy and seclusion. There is an attractive courtyard and a further garden, which extends up to the field behind.