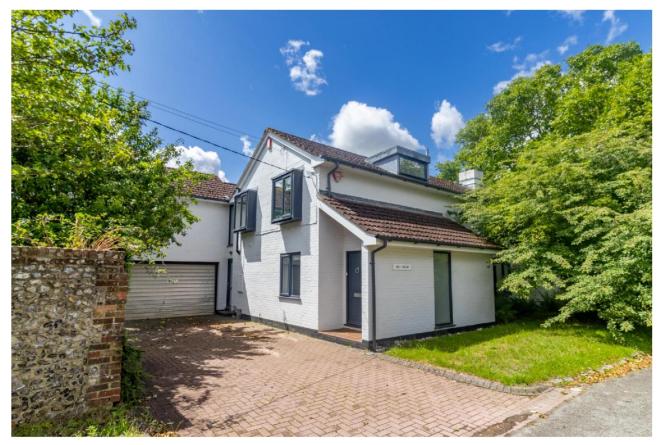

A wonderful, modern house in a lovely village setting, just a mile from the market town of Alresford. Immaculately presented throughout, with superb attention to detail this is, in our opinion, an exceptional family home.

The property is approached from the driveway, with the front door opening to a lobby/boot room and on into the entrance hall, where there are two storage/coats cupboards, a cloakroom and stairs to the first floor. Off the hall is the spacious sitting room, featuring a fireplace and French doors to the garden, and an office/family room. The main focus of the house is the kitchen/dining room, which has large sliding windows and a door to a courtyard garden, allowing indoor/outdoor living. There is a range of smart kitchen units and quartz worktops plus integrated appliances and a matching island unit. A door opens to a fitted utility room. A further door leads through to a walk-in pantry room, and on into the double garage.

Outside, there is a block paviour driveway in front of the double garage. To the side is an enclosed, lawned garden which enjoys a good deal of privacy and seclusion. There is an attractive courtyard and a further garden, which extends up to the field behind.