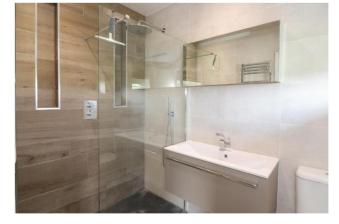

From the landing, there is a lovely view of the field behind. The main bedroom is a sizeable, triple-aspect room with a built-in double wardrobe and en-suite shower room. Bedrooms 2 and 3 both have built-in wardrobes and are located off a large family/games room. There are 2 further bedrooms and a bathroom.