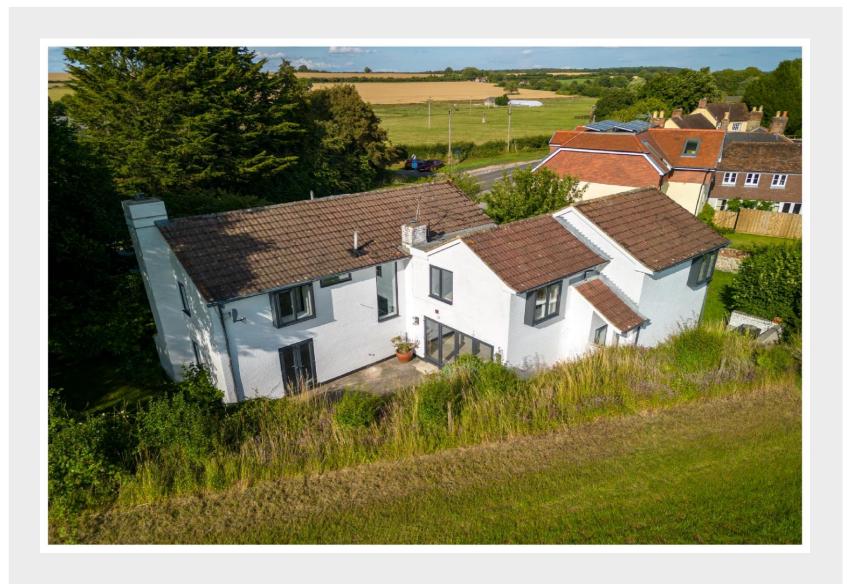

A wonderful, modern house in a lovely village setting, just a mile from the market town of Alresford. Immaculately presented throughout, with superb attention to detail this is, in our opinion, an exceptional family home.

Outside, there is a block paviour driveway in front of the double garage. To the side is an enclosed, lawned garden which enjoys a good deal of privacy and seclusion. There is an attractive courtyard and a further garden, which extends up to the field behind.