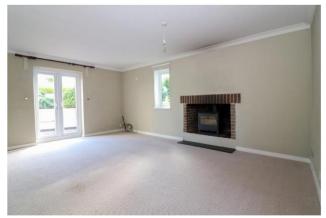

The property is approached from the driveway, with the front door opening to a lobby/boot room and on into the entrance hall, where there are two storage/coats cupboards, a cloakroom and stairs to the first floor. Off the hall is the spacious sitting room, featuring a fireplace and French doors to the garden, and an office/family room. The main focus of the house is the kitchen/dining room, which has large sliding windows and a door to a courtyard garden, allowing indoor/outdoor living. There is a range of smart kitchen units and quartz worktops plus integrated appliances and a matching island unit. A door opens to a fitted utility room. A further door leads through to a walk-in pantry room, and on into the double garage.