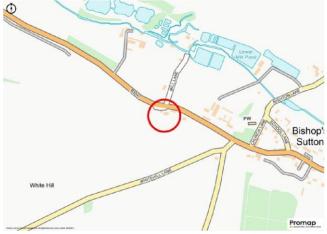

#### **DIRECTIONS**

From our office in the centre of Alresford, proceed out of the town along East Street. Follow the road in the direction of Bishops Sutton. As you approach the village, Dell House is the first property on the right hand side, located in a small service road.