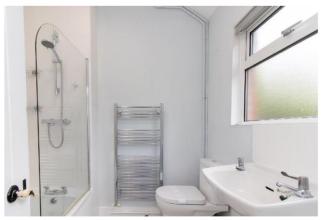

A superbly presented end-terrace cottage, with garden and off road parking.

From the storm porch, the front door opens into the dining room, which features an adjacent large utility cupboard with plumbing for a washing machine, and space for a tumble dryer.. There is a door through to the modern kitchen, which features a range of base and eye-level units, with space for a fridge freezer and dishwasher. There is a further door through to the downstairs bathroom, which has a shower over the bath. There is a good-sized sitting room, with under stairs cupboard. There is a feature fireplace with woodburning stove.