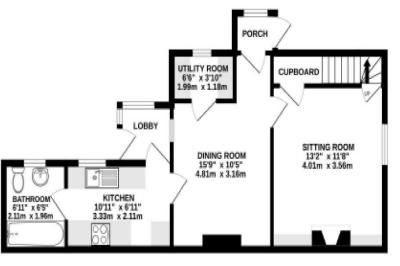

A superbly presented end-terrace cottage, with garden and off road parking.

From the storm porch, the front door opens into the dining room, which features an adjacent large utility cupboard with plumbing for a washing machine, and space for a tumble dryer.. There is a door through to the modern kitchen, which features a range of base and eye-level units, with space for a fridge freezer and dishwasher. There is a further door through to the downstairs bathroom, which has a shower over the bath. There is a good-sized sitting room, with under stairs cupboard. There is a feature fireplace with woodburning stove.

On the first floor, the master bedroom has a decorative fireplace, and views over the surrounding farmland. Bedroom two is also a double, whilst the third bedroom is a single.

Outside, there is garden to the front and side, with a gated driveway with parking for several cars.

Ultrafast broadband is available (Source: Ofcom). A mobile signal is limited from EE, Three, O2 and Vodafone (Source: Ofcom)

1ST FLOOR 352 sq.ft. (32.7 sq.m.) approx.

#### TOTAL FLOOR AREA: 849 sq.ft. (78.8 sq.m.) approx.

White every alternpt has been made to ensure the accuracy of the floorplan contained here, measurements of doors, windows, tooms and any other items are approximate and no responsibility is size not any error, ornisistion or me-statement. This plan is for intensative purposes only and should be used as such by any prospective purchaser. The services, systems and appliances shown have not been tested and no guarantee as to their operability or efficiency can be given.