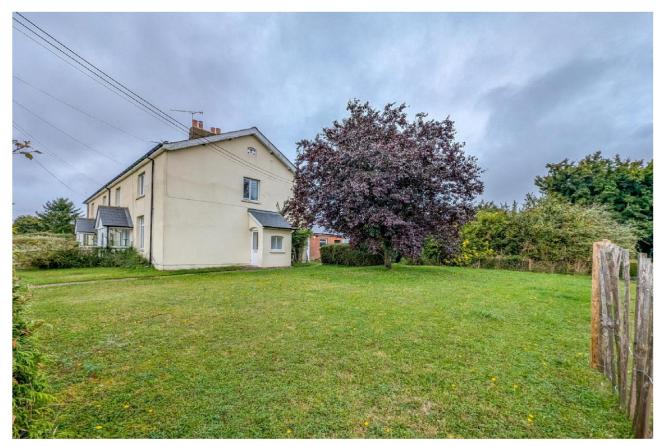

A superbly presented end-terrace cottage, with garden and off road parking.

From the storm porch, the front door opens into the dining room, which features an adjacent large utility cupboard with plumbing for a washing machine, and space for a tumble dryer.. There is a door through to the modern kitchen, which features a range of base and eye-level units, with space for a fridge freezer and dishwasher. There is a further door through to the downstairs bathroom, which has a shower over the bath. There is a good-sized sitting room, with under stairs cupboard. There is a feature fireplace with woodburning stove.

On the first floor, the master bedroom has a decorative fireplace, and views over the surrounding farmland. Bedroom two is also a double, whilst the third bedroom is a single.

Outside, there is garden to the front and side, with a gated driveway with parking for several cars.