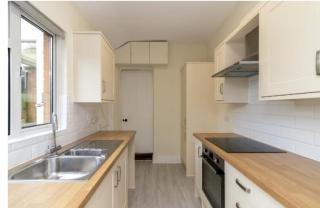

A superbly presented end-terrace cottage, with garden and off road parking.

From the storm porch, the front door opens into the dining room, which features an adjacent large utility cupboard with plumbing for a washing machine, and space for a tumble dryer.. There is a door through to the modern kitchen, which features a range of base and eye-level units, with space for a fridge freezer and dishwasher. There is a further door through to the downstairs bathroom, which has a shower over the bath. There is a good-sized sitting room, with under stairs cupboard. There is a feature fireplace with woodburning stove.