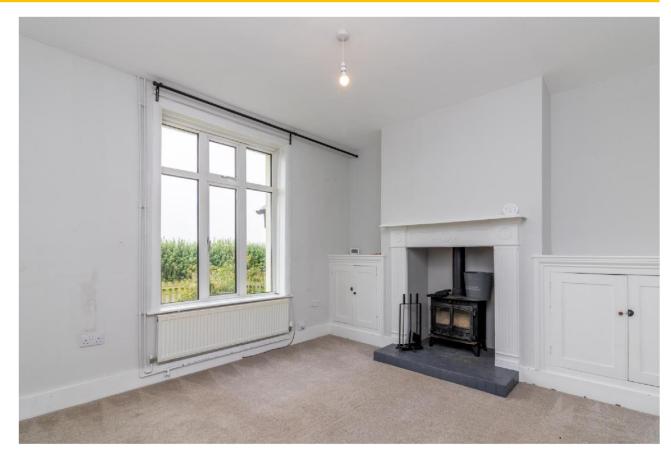

A superbly presented end-terrace cottage, with garden and off road parking.

From the storm porch, the front door opens into the dining room, which features an adjacent large utility cupboard with plumbing for a washing machine, and space for a tumble dryer.. There is a door through to the modern kitchen, which features a range of base and eye-level units, with space for a fridge freezer and dishwasher. There is a further door through to the downstairs bathroom, which has a shower over the bath. There is a good-sized sitting room, with under stairs cupboard. There is a feature fireplace with woodburning stove.