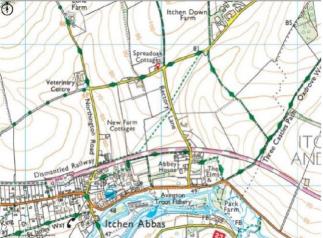

#### **DIRECTIONS**

From our Office in Broad Street, turn right and then turn right onto West Street. Head out of Alresford, and turn right signposted Itchen Abbas. Continue on the B3047 past the West Lea Farm shop. After a short while, turn right into Rectory Lane (signposted Northington). At the top of the road, turn left onto Northington Road, and the property can be found immediately on the right.