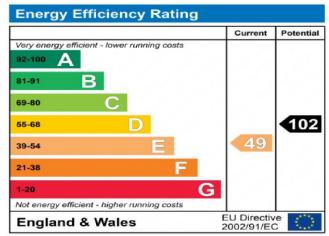

## Asking Rent £ 1,500 PCM

- EPC Rating E
- Holding Deposit £346.15
- Deposit £1,730.75
- Council Tax Band E
- Three Bedrooms
- Sitting Room
- Dining Room
- Kitchen
- Bathroom
- Garden
- Off Road Parking
- Countryside Views