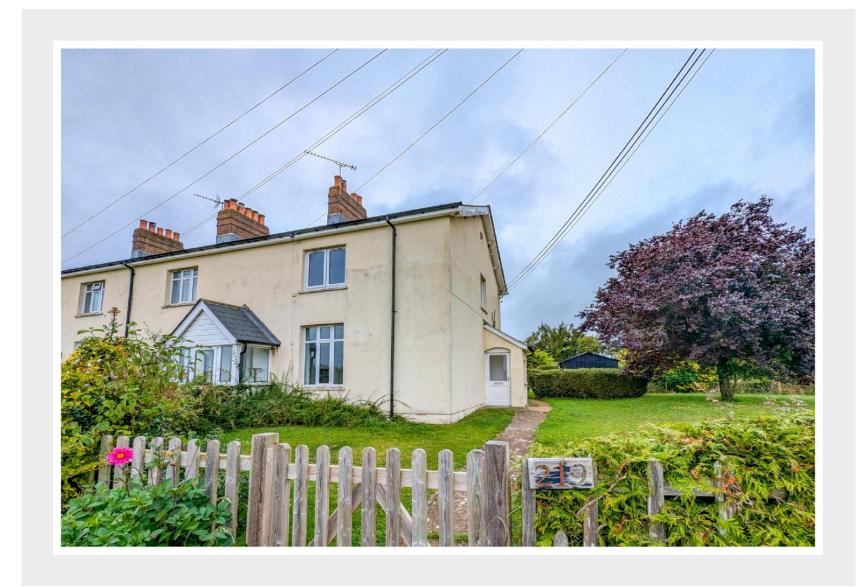

A superbly presented end-terrace cottage, with garden and off road parking.

From the storm porch, the front door opens into the dining room, which features an adjacent large utility cupboard with plumbing for a washing machine, and space for a tumble dryer.. There is a door through to the modern kitchen, which features a range of base and eye-level units, with space for a fridge freezer and dishwasher. There is a further door through to the downstairs bathroom, which has a shower over the bath. There is a good-sized sitting room, with under stairs cupboard. There is a feature fireplace with woodburning stove.

On the first floor, the master bedroom has a decorative fireplace, and views over the surrounding farmland. Bedroom two is also a double, whilst the third bedroom is a single.

Outside, there is garden to the front and side, with a gated driveway with parking for several cars.