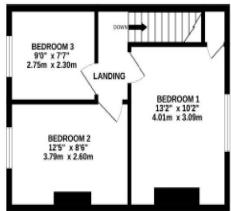

On the first floor, the master bedroom has a decorative fireplace, and views over the surrounding farmland. Bedroom two is also a double, whilst the third bedroom is a single.

Outside, there is garden to the front and side, with a gated driveway with parking for several cars.

Ultrafast broadband is available (Source: Ofcom). A mobile signal is limited from EE, Three, O2 and Vodafone (Source: Ofcom)

1ST FLOOR 352 sq.ft. (32.7 sq.m.) approx.

#### TOTAL FLOOR AREA: 849 sq.ft. (78.8 sq.m.) approx.

White every alternpt has been made to ensure the accuracy of the floorplan contained here, measurements of doors, windows, tooms and any other items are approximate and no responsibility is size not any error, ornisistion or me-statement. This plan is for intensative purposes only and should be used as such by any prospective purchaser. The services, systems and appliances shown have not been tested and no guarantee as to their operability or efficiency can be given.