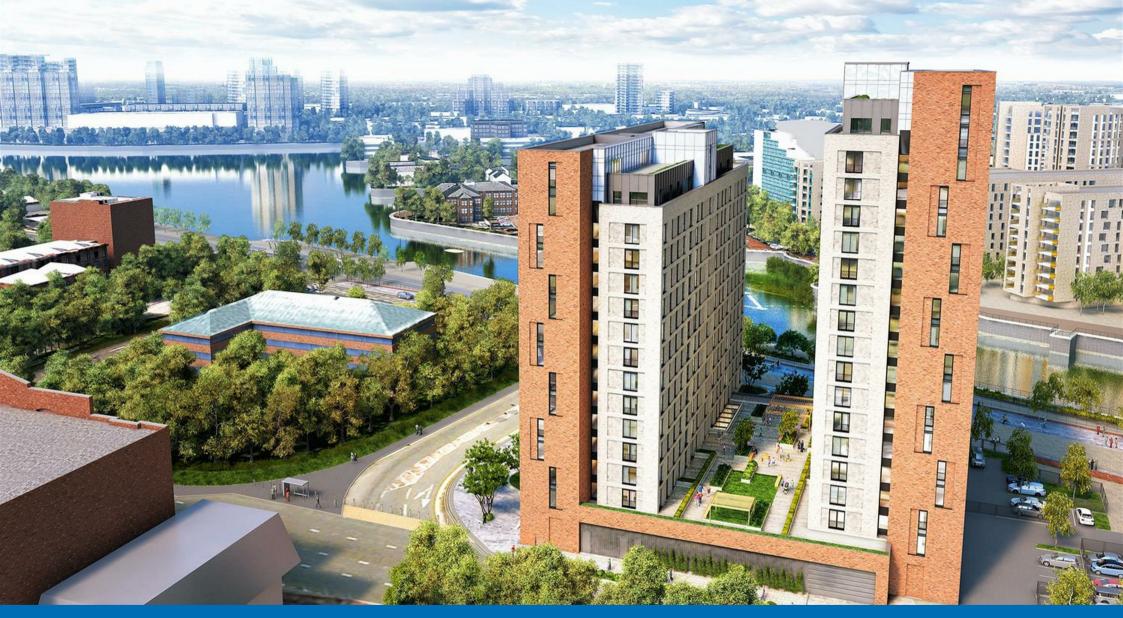

## 10606 No. 1 Old

Wharf End | Manchester | M17 1GW £1,200 PCM

2 BED, FURNISHED. An excellent, spacious two bedroom apartment in the newly completed No. 1 Old Trafford development next to Salford Quays, Manchester. The 6th floor property, totalling 693 sq ft, comprises: entrance hall, storage cupboard, master bedroom with en suite shower room, second double bedroom, bathroom with shower over bath, open plan living & dining room through to fitted kitchen. Further benefits include 24 hour concierge, residential podium & reception area, communal landscaped gardens & rooftop terraces with stunning 360 degree views, private dining room, cinema room / TV lounge, co-working lounge, cycle store, electric vehicle charging points, car club & much more. Located next to the world famous home of Manchester United Football Club, Old Trafford, on the doorstep to Media City UK and Salford Quays, only three tram stops from Manchester's main street Deansgate and benefiting from a superb waterside position.

- TWO DOUBLE BEDROOMS
- FURNISHED
- BATHROOM & EN SUITE
- 24 HOUR CONCIERGE
- WATERSIDE DEVEL OPMENT
- 6TH FLOOR
- OPEN PLAN LIVING & DINING ROOM
- COMMUNAL GARDENS
- RESIDENTS AMENITIES
- LOCATED NEXT TO OLD TRAFFORD, MEDIA CITY UK & SALFORD QUAYS