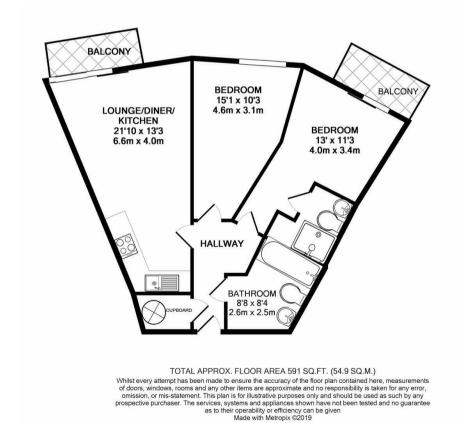

## 7 Stillwater Drive | Manchester | M11 4TG £995 PCM

2 BED, FURNISHED WITH PARKING. An excellent two bed, 1st floor apartment in the very popular area of Sportcity, Manchester. The property comprises: two double bedrooms, bathroom with en suite to master bedroom, hall, cupboard off hall with washing machine, open plan living and dining room through to fitted kitchen and balcony. Located next to Manchester City's Etihad Stadium and less than 3 miles to Manchester City Centre, accessed by the Etihad Campus and Velopark tram stations with trip times to Manchester Piccadilly taking only 8 minutes. The ring road is also easily accessed from this location, and there is a major supermarket on site offering great convenience.

- TWO DOUBLE BEDROOMS
- FURNISHED
- OPEN PLAN LIVING & DINING ROOM
- INTERCOM
- 1ST FLOOR

- BATHROOM & EN SUITE
- ALLOCATED PARKING
- FITTED KITCHEN
- BALCONY
- SPORTCITY LOCATION

68 Quay Street
Manchester
M3 3EJ
0161 513 2034
hello@thegea.co.uk
www.thegea.co.uk