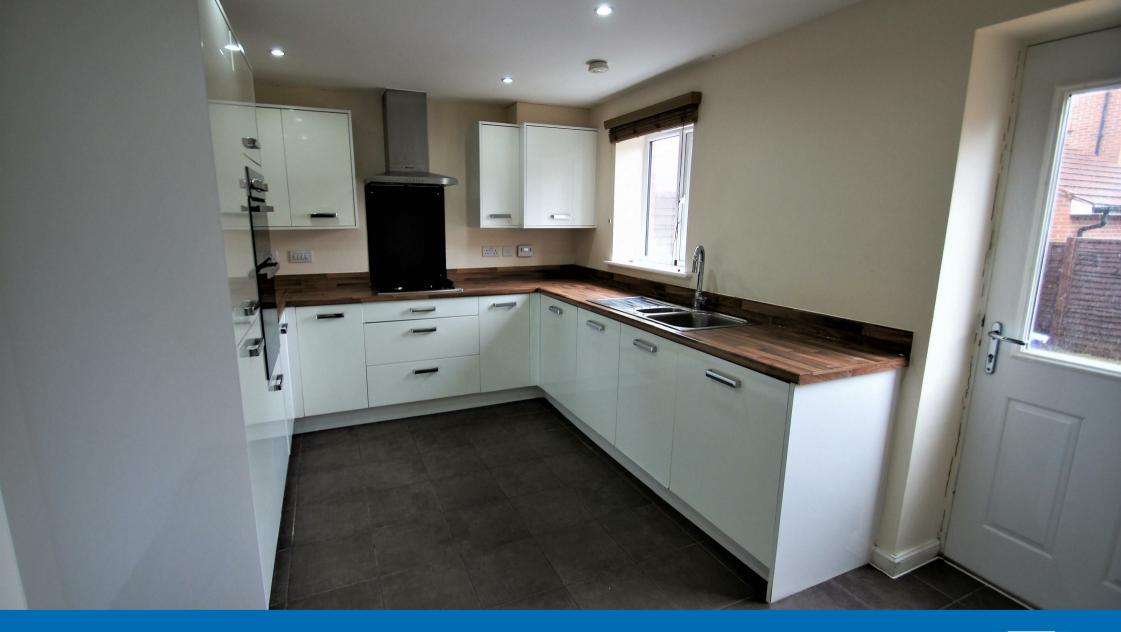

## Astoria Avenue | Manchester | M40 2GB £1,300 PCM

3 BED, UNFURNISHED WITH PARKING. A spacious, modern, three bedroom terraced property over three levels in Newton Heath, Manchester. The property comprises; entrance hall, open plan living and dining room, fitted kitchen, cloakroom WC, stairs to 1st floor landing, second double bedroom, double bedroom and house bathroom, stairs to 2nd floor landing, master bedroom and en suite shower room. Further benefits are an enclosed rear garden, front driveway and garage. The property is warmed by gas central heating and has double glazing throughout. Located off Oldham Road, close to shops and supermarkets and only 3 miles from Manchester city centre.

- THREE DOUBLE BEDROOMS
- FITTED KITCHEN
- MASTER BEDROOM WITH EN SUITE SHOWER ROOM
- · CLOAKROOM WC
- GARAGE

- SPACIOUS LIVING & DINING ROOM
- HOUSE BATHROOM WITH SHOWER OVER BATH
- UNFURNISHED
- OFF ROAD PARKING
- ENCLOSED REAR GARDEN