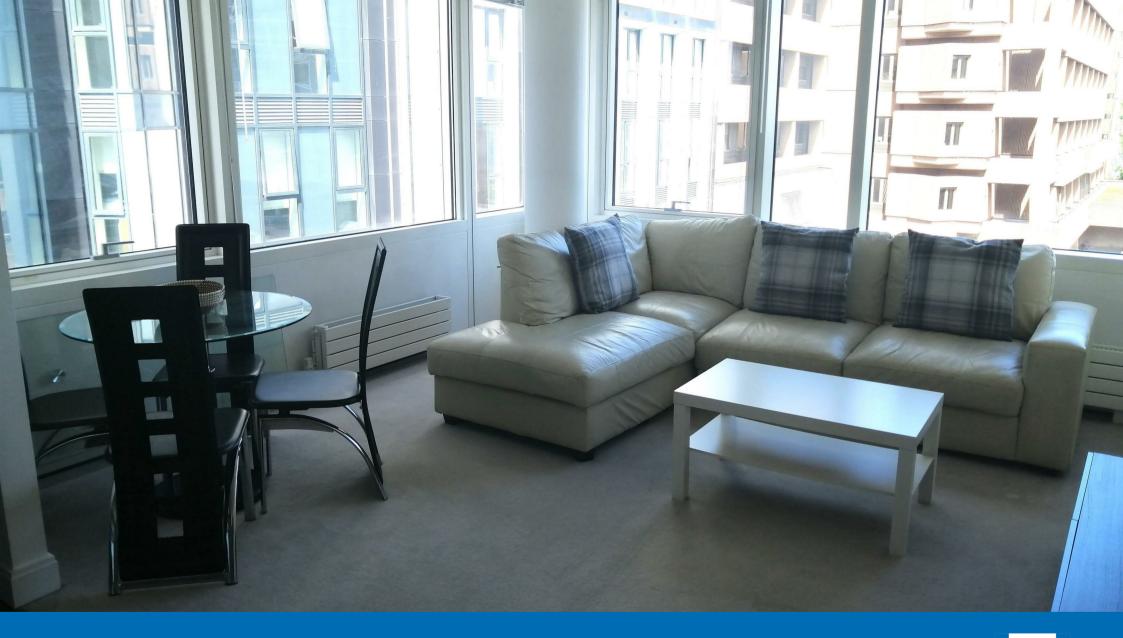

## 31 Strand Street | Liverpool | L1 8LN £1.200 PCM

2 BED, FURNISHED WITH PARKING. An excellent, 6th floor two bedroom apartment in the fashionable and highly sought after One Park West development. Located in Liverpool ONE, in the heart of the city centre and clearly signposted along all major routes into the city.

The property comprises: entrance hall, hall cupboard, master bedroom with en suite shower room, second double bedroom, stylish house bathroom with shower over bath, spacious open plan living and dining room through to fully fitted kitchen. A landmark residential building and the jewel in the crown of Liverpool ONE. One Park West is a stunning addition to Liverpool's skyline and stands tall at 17-storeys. Its 326 apartments offer stunning views over Chavasse Park. Liverpool's two glorious cathedrals and its world famous waterfront. Designed by world renowned architect Cesar Pelli, famous for the

- TWO DOUBLE BEDROOMS
- FURNISHED

 BATHROOM & EN SUITE ALLOCATED PARKING

- OPEN PLAN LIVING & DINING
  • 24 HOUR CONCIERGE ROOM
- INTERCOM
- 6TH FLOOR

- LIFT ACCESS
- LIVERPOOL ONE LOCATION