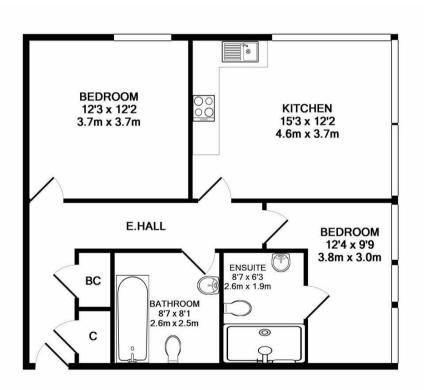

The property comprises: entrance hall, hall cupboard, master bedroom with en suite shower room, second double bedroom, stylish house bathroom with shower over bath, spacious open plan living and dining room through to fully fitted kitchen. A landmark residential building and the jewel in the crown of Liverpool ONE. One Park West is a stunning addition to Liverpool's skyline and stands tall at 17-storeys. Its 326 apartments offer stunning views over Chavasse Park. Liverpool's two glorious cathedrals and its world famous waterfront. Designed by world renowned architect Cesar Pelli, famous for the

## TOTAL APPROX. FLOOR AREA 672 SQ.FT. (62.4 SQ.M.)

Whilst every attempt has been made to ensure the accuracy of the floor plan contained here, measurements of doors, windows, rooms and any other items are approximate and no responsibility is taken for any error, omission, or mis-statement. This plan is for illustrative purposes only and should be used as such by any prospective purchaser. The services, systems and appliances shown have not been tested and no guarantee as to their operability or efficiency can be given Made with Metropix ©2019