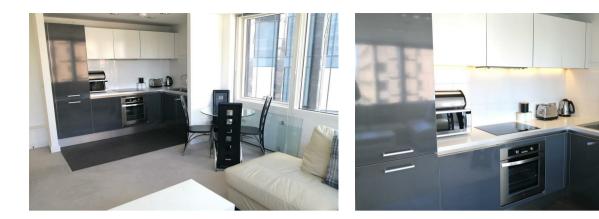

The property comprises: entrance hall, hall cupboard, master bedroom with en suite shower room, second double bedroom, stylish house bathroom with shower over bath, spacious open plan living and dining room through to fully fitted kitchen. A landmark residential building and the jewel in the crown of Liverpool ONE. One Park West is a stunning addition to Liverpool's skyline and stands tall at 17-storeys. Its 326 apartments offer stunning views over Chavasse Park. Liverpool's two glorious cathedrals and its world famous waterfront. Designed by world renowned architect Cesar Pelli, famous for the

- TWO DOUBLE BEDROOMS
- FURNISHED

 BATHROOM & EN SUITE ALLOCATED PARKING

- OPEN PLAN LIVING & DINING
  • 24 HOUR CONCIERGE ROOM
- INTERCOM
- 6TH FLOOR

- LIFT ACCESS
- LIVERPOOL ONE LOCATION