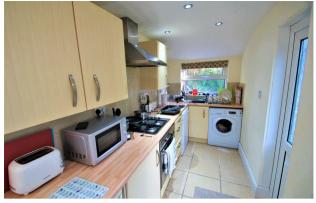

## Talbot Road | Fallowfield Manchester | M14 6TB £2,368 PCM

\*\*\* AVAILABLE JULY 2025 \*\*\* 4 BED STUDENT HOUSESHARE PROPERTY, FURNISHED WITH OFF ROAD PARKING. A modern, spacious four bedroom semi-detached property on the border of Fallowfield & Burnage, Manchester. The property comprises: entrance hall, spacious living room with patio doors to decked patio area, attractive separate fitted kitchen, ground floor double bedroom, hall to landing, three further bedrooms and house bathroom. Further benefits include private rear garden, decked area to rear and side of property & off road parking. Located on the border of Fallowfield & Burnage and convenient for the A34 bus route leading to the Universities and Manchester city centre. Rent £140pppw x 3, £125pppw x 1, part bills included (water, TV licence & broadband). Deposit equivalent to 5 weeks' rent.

- FOUR BEDROOM STUDENT HOUSESHARE
- · LIVING & DINING ROOM
- HOUSE BATHROOM
- PART BILLS INCLUDED WATER, TV LICENCE & BROADBAND
- FALLOWFIELD / BURNAGE LOCATION

- FURNISHED
- SEPARATE FITTED KITCHEN
- DECKED AREA TO REAR AND SIDE OF PROPERTY
- OFF ROAD PARKING