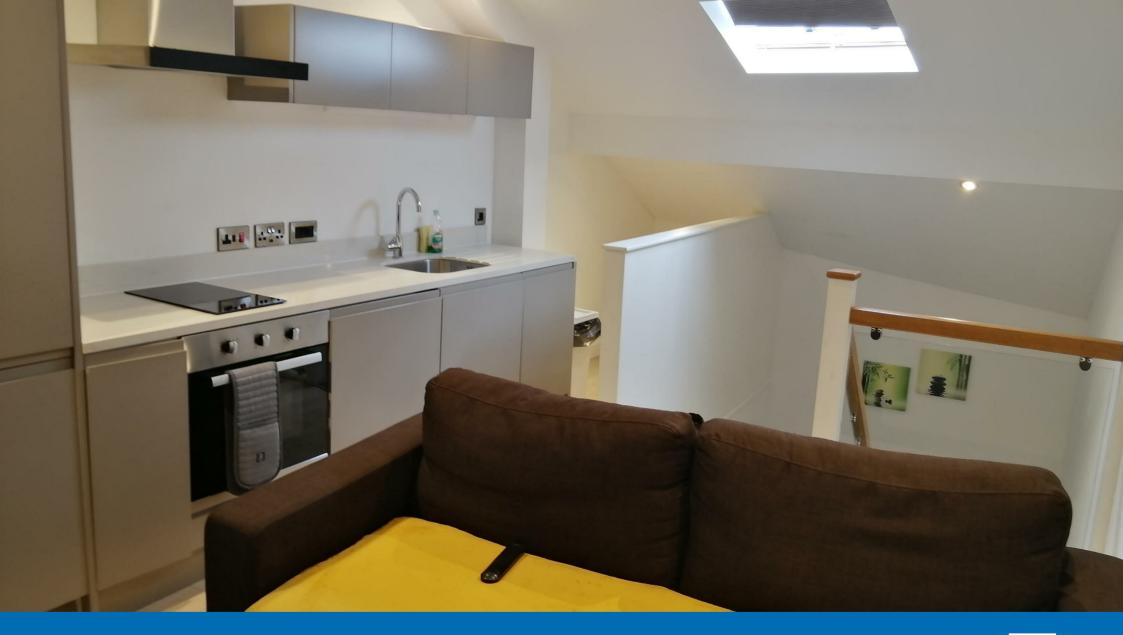

## 8 Victoria Street | Liverpool | L2 6QJ £895 PCM

1 BED. FURNISHED. An excellent modern one bedroom duplex apartment in a stunning period development. Produce Exchange Building. The property comprises: entrance hall, open plan living and dining room through to fitted kitchen, double bedroom and house shower room. Built in 1902. The Produce Exchange is one of Liverpool's great commercial buildings, steeped in history and adorned with sumptuous architectural detail. Located in the heart of Liverpool city centre and Unesco World Heritage site, close to all the city's major attractions and amenities.

- DUPLEX APARTMENT
- HOUSE SHOWER ROOM
- 5TH FLOOR

ROOM

COMMERCIAL BUILDINGS

- ONE DOUBLE BEDROOM
- FURNISHED
- STUNNING PERIOD DEVELOPMENT
- ONE OF LIVERPOOL'S GREAT LOCATED IN THE HEART OF LIVERPOOL CITY CENTRE