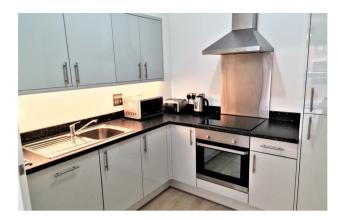

## **36 The Loom at**

Harrison Street | New Islington Manchester | M4 7BF £1.100 PCM

1 BED, FURNISHED. An excellent, second floor apartment in the new The Loom at Vulcan Mill development. The property comprises: entrance hall, storage area, spacious open plan living and dining room through to fully fitted kitchen, double bedroom and stylish house bathroom with shower over bath. Further benefits include video intercom. Located next to New Islington tram stop, within walking distance of The Northern Quarter and Piccadilly Train Station.

- ONE BEDROOM APARTMENT
- SECOND FLOOR
- SPACIOUS LIVING & DINING ROOM
- HOUSE BATHROOM WITH SHOWER OVER BATH
- CLOSE TO THE NORTHERN QUARTER, ANCOATS & PICCADILLY STATION
- FURNISHED
- NEW DEVELOPMENT
- FULLY INTEGRATED KITCHEN
- VIDEO INTERCOM
- NEW ISLINGTON LOCATION