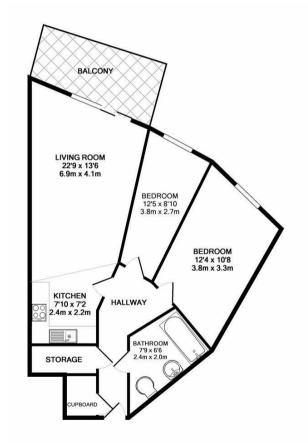

## TOTAL APPROX. FLOOR AREA 744 SQ.FT. (69.1 SQ.M.)

Whilst every attempt has been made to ensure the accuracy of the floor plan contained here, measurements of doors, windows, rooms and any other items are approximate and no responsibility is taken for any error, omission, or mis-statement. This plan is for illustrative purposes only and should be used as such by any prospective purchaser. The services, systems and appliances shown to been tested and no guarantee as to their operability or efficiency can be given.