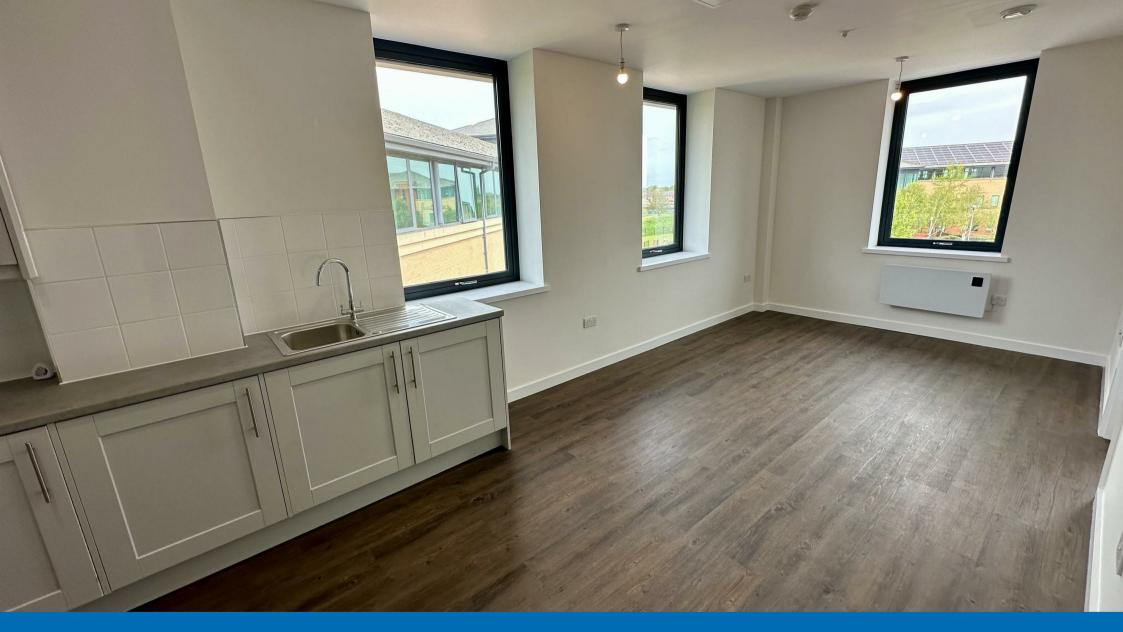

As you enter the apartment, you are greeted by an open plan living area that seamlessly combines the kitchen and lounge, creating a perfect environment for relaxation and entertaining. The modern design is complemented by ample natural light, making the space feel warm and inviting.

The apartment features a stylish shower room, designed with modern fixtures and fittings, ensuring comfort and convenience. Additionally, the property benefits from lift access,

- NEWLY COMPLETED APARTMENT
- OPEN PLAN LIVING & DINING ROOM
- 2ND FLOOR
- UNFURNISHED
- PARKING