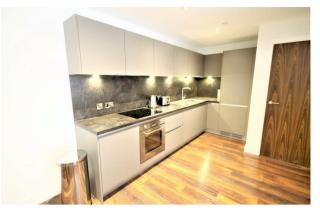

## **1801 Rivergate**

Ordsall Lane | Salford | M5 4XQ £1,800 PCM

3 BED, FURNISHED WITH PARKING. A fantastic three bedroom apartment in the stunning Rivergate House development at Wilburn Basin, Manchester. The 18th floor property, totalling 844 sq ft, comprises: entrance hall with storage area, spacious open plan living and dining room through to modern fully fitted kitchen, master bedroom with en suite shower room, two further double bedrooms and stylish bathroom with shower over bath. Further benefits include 24 hour on site concierge, landscaped communal gardens, media / cinema room and residents' gym. Located just a stone's throw away from the city centre within easy reach of Spinningfields, Deansgate and conveniently positioned on the inner ring road allowing quick access to the motorway network. Photos show an identical property on another floor.

- THREE DOUBLE
  BEDROOMS
- 18TH FLOOR
- PARKING
- 24 HOUR CONCIERGE
- RESIDENTS' GYM & CINEMA ROOM

- FURNISHED
- FITTED KITCHEN
- COMMUNAL GARDENS
- WILBURN BASIN
  DEVELOPMENT

68 Quay Street Manchester M3 3EJ 0161 513 2034 hello@thegea.co.uk www.thegea.co.uk