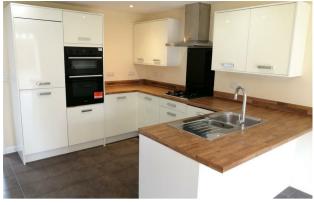

## Hopwood Street | Newton Heath Manchester | M40 2FA £1,300 PCM

3 BED, UNFURNISHED WITH GARAGE. An attractive, modern mid-terraced house in the Newton Heath area of Manchester. The property comprises: entrance hall, WC, open plan living & dining room through to modern fitted kitchen with dishwasher and patio doors to patio and enclosed rear garden, stairs to first floor landing, storage cupboard, bathroom, large double bedroom (could be used as a second reception room), second bedroom, stairs to second floor landing, third double bedroom with en suite shower room and fourth bedroom. Further benefits include on-street parking, fitted wardrobes, double glazing, central heating and shed in rear garden. Located off Oldham Road, close to shops and supermarkets and only 3 miles from Manchester city centre.