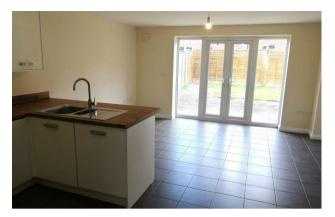

## Hopwood Street | Newton Heath Manchester | M40 2FA £1,300 PCM

3 BED, UNFURNISHED WITH GARAGE. An attractive, modern mid-terraced house in the Newton Heath area of Manchester. The property comprises: entrance hall, WC, open plan living & dining room through to modern fitted kitchen with dishwasher and patio doors to patio and enclosed rear garden, stairs to first floor landing, storage cupboard, bathroom, large double bedroom (could be used as a second reception room), second bedroom, stairs to second floor landing, third double bedroom with en suite shower room and fourth bedroom. Further benefits include on-street parking, fitted wardrobes, double glazing, central heating and shed in rear garden. Located off Oldham Road, close to shops and supermarkets and only 3 miles from Manchester city centre.