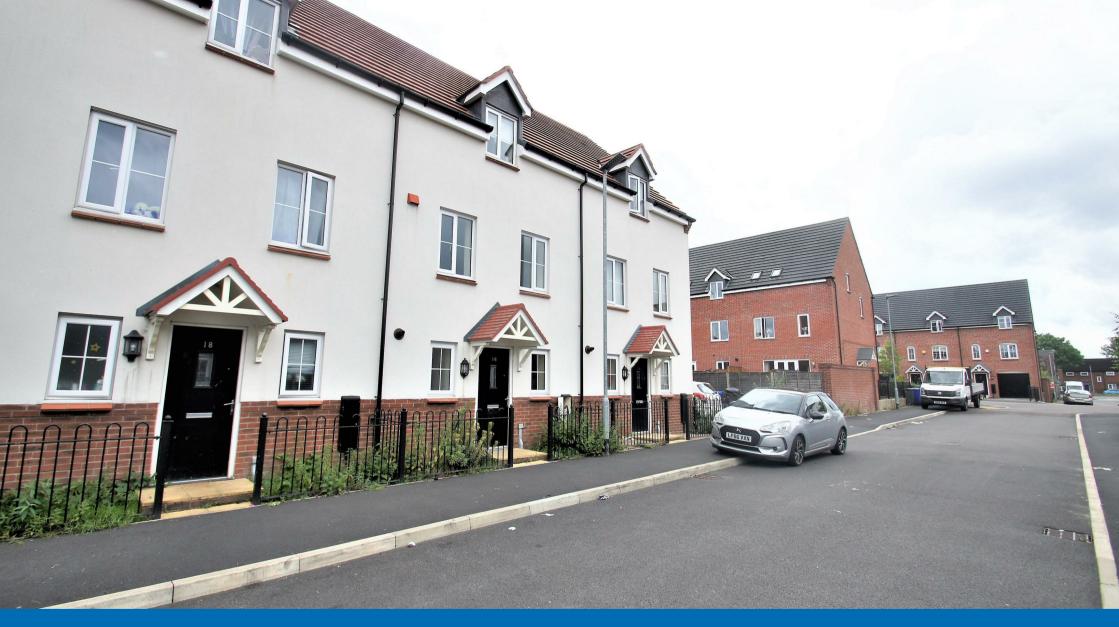

## Hopwood Street | Newton Heath Manchester | M40 2FA £1,300 PCM

3 BED, UNFURNISHED WITH GARAGE. An attractive, modern mid-terraced house in the Newton Heath area of Manchester. The property comprises: entrance hall, WC, open plan living & dining room through to modern fitted kitchen with dishwasher and patio doors to patio and enclosed rear garden, stairs to first floor landing, storage cupboard, bathroom, large double bedroom (could be used as a second reception room), second bedroom, stairs to second floor landing, third double bedroom with en suite shower room and fourth bedroom. Further benefits include on-street parking, fitted wardrobes, double glazing, central heating and shed in rear garden. Located off Oldham Road, close to shops and supermarkets and only 3 miles from Manchester city centre.