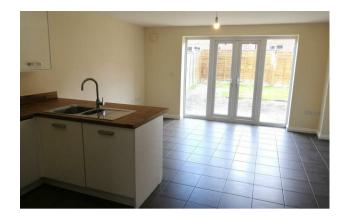

## Hopwood Street | Newton Heath Manchester | M40 2FA £1,400 PCM

3 BED, UNFURNISHED WITH GARAGE. An attractive, modern mid-terraced house in the Newton Heath area of Manchester. The property comprises: entrance hall, WC, open plan living & dining room through to modern fitted kitchen with dishwasher and patio doors to patio and enclosed rear garden, stairs to first floor landing, storage cupboard, bathroom, large double bedroom (could be used as a second reception room), second bedroom, stairs to second floor landing, third double bedroom with en suite shower room and fourth bedroom. Further benefits include on-street parking, fitted wardrobes, double glazing, central heating and shed in rear garden. Located off Oldham Road, close to shops and supermarkets and only 3 miles from Manchester city centre.

Picture Living is an investment landlord dedicated to increasing the availability of quality rental properties, ensuring that more people across the UK can find a place they proudly

- THREE BEDROOMS
- · ON-STREET PARKING AND GARAGE
- MODERN FITTED KITCHEN
- GROUND FLOOR WC
- BATHROOM & EN SUITE TO MASTER BEDROOM
- ACCOMMODATION OVER 3 FLOORS
- . OPEN PLAN LIVING & DINING ROOM
- UNFURNISHED
- PATIO DOORS TO PATIO & REAR GARDEN
- NEWTON HEATH LOCATION