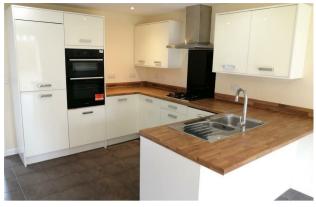

## Hopwood Street | Newton Heath Manchester | M40 2FA £1,400 PCM

3 BED, UNFURNISHED WITH GARAGE. An attractive, modern mid-terraced house in the Newton Heath area of Manchester. The property comprises: entrance hall, WC, open plan living & dining room through to modern fitted kitchen with dishwasher and patio doors to patio and enclosed rear garden, stairs to first floor landing, storage cupboard, bathroom, large double bedroom (could be used as a second reception room), second bedroom, stairs to second floor landing, third double bedroom with en suite shower room and fourth bedroom. Further benefits include on-street parking, fitted wardrobes, double glazing, central heating and shed in rear garden. Located off Oldham Road, close to shops and supermarkets and only 3 miles from Manchester city centre.

Picture Living is an investment landlord dedicated to increasing the availability of quality rental properties, ensuring that more people across the UK can find a place they proudly

- THREE BEDROOMS
- · ON-STREET PARKING AND GARAGE
- MODERN FITTED KITCHEN
- GROUND FLOOR WC
- BATHROOM & EN SUITE TO MASTER BEDROOM
- ACCOMMODATION OVER 3 FLOORS
- . OPEN PLAN LIVING & DINING ROOM
- UNFURNISHED
- PATIO DOORS TO PATIO & REAR GARDEN
- NEWTON HEATH LOCATION