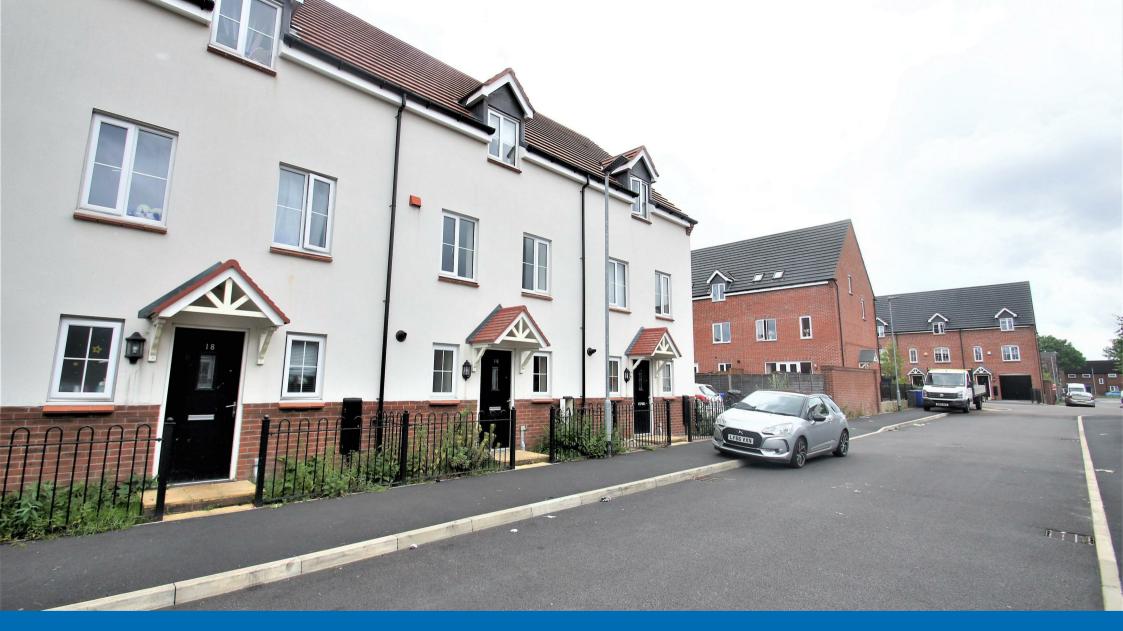

Hopwood Street | Newton Heath | Manchester | M40 2FA

£1,400 PCM

## Hopwood Street | Newton Heath Manchester | M40 2FA £1,400 PCM

3 BED, UNFURNISHED WITH GARAGE. An attractive, modern mid-terraced house in the Newton Heath area of Manchester. The property comprises: entrance hall, WC, open plan living & dining room through to modern fitted kitchen with dishwasher and patio doors to patio and enclosed rear garden, stairs to first floor landing, storage cupboard, bathroom, large double bedroom (could be used as a second reception room), second bedroom, stairs to second floor landing, third double bedroom with en suite shower room and fourth bedroom. Further benefits include on-street parking, fitted wardrobes, double glazing, central heating and shed in rear garden. Located off Oldham Road, close to shops and supermarkets and only 3 miles from Manchester city centre.