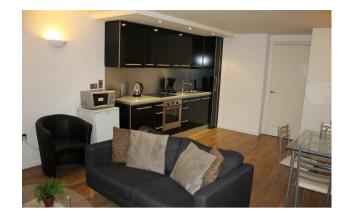

## West Point | Wellington Street Capital Quarter | LS1 4JU £1,150 PCM

An excellent, spacious third floor apartment in the popular West Point development. The property comprises two double bedrooms, stylish bathroom with en suite to master bedroom, hall, storage area, open plan living and dining room through to open plan, fitted kitchen and good sized balcony. Located in a fantastic position in Leeds city centre, only a short walk to Leeds Railway Station and within easy reach of all the shops, bars and restaurants the city has to offer.

- TWO DOUBLE BEDROOMS
- BATHROOM & EN SUITE

- PARKING
- FURNISHED
- OPEN PLAN LIVING ROOM 
  BALCONY
- FITTED KITCHEN
- CONVENIENT LOCATION