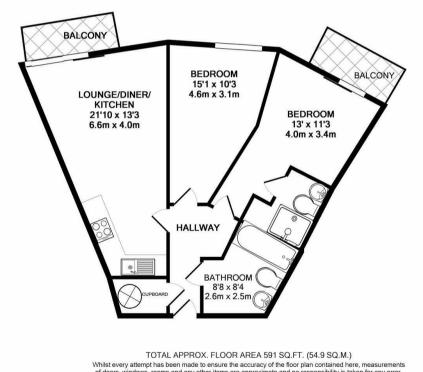

## 7 Stillwater Drive | Sportcity Manchester | M11 4TG £975 PCM

2 BED. FURNISHED WITH PARKING. An excellent two bedroom, 4th floor apartment in the very popular area of Sportcity, Manchester. The property comprises: two double bedrooms, bathroom with en suite shower room off master bedroom, hall, cupboard off hall with washing machine, open plan living and dining room through to fitted kitchen and balcony. Located next to Manchester City's Etihad Stadium and less than 3 miles to Manchester City Centre, now accessed by the recently opened tram stations of Etihad Campus and Velopark with trip times to Manchester Piccadilly taking only 8 mintues. The ring road is also easily accessed from this location, and there is a major supermarket on site offering great convenience.

## 68 Quay Street Manchester M3 3EJ 0161 513 2034

hello@thegea.co.uk www.thegea.co.uk

of doors, windows, rooms and any other items are approximate and no responsibility is taken for any error, omission, or mis-statement. This plan is for illustrative purposes only and should be used as such by any prospective purchaser. The services, systems and appliances shown have not been tested and no guarantee as to their operability or efficiency can be given Made with Metropix ©2019