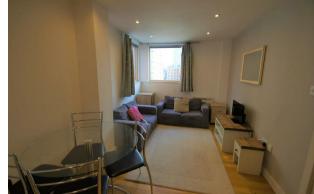

## 76 Newton Street Manchester | M1 1EW £995 PCM

2 BED, FURNISHED. An excellent, spacious two bedroom apartment on the 4th floor of The Wentwood development. The property comprises: entrance hallway leading to open plan living & dining room, fitted kitchen with appliances, two double bedrooms with the master bedroom offering en suite facilities and family bathroom. The Wentwood is situated within Manchester's inner ring road, providing easy access to Piccadilly train, tram and bus stations as well as the famous Northern Quarter which offers a plethora of local amenities and exciting nightlife. BATHROOM & EN SUITE

## FURNISHED

- MODERN BATHROOM
- NORTHERN QUARTER LOCATION
- OPEN PLAN LIVING & DINING
  INTERCOM ENTRY SYSTEM