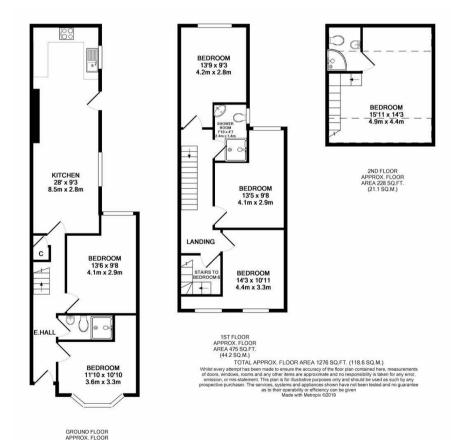

## Albion Road | Fallowfield Manchester | M14 6LT £3.128 Per Calendar Month

\*\*\* REDUCED \*\*\* AVAILABLE FROM 8TH JULY 2025. 6 BED STUDENT HOUSESHARE PROPERTY, FURNISHED. A fantastic, newly renovated mid terraced property ready for the academic year 2025-26 from 8th July 2025. The property comprises: entrance hall, two double bedrooms and shower room to ground floor, spacious open plan living and dining room through to brand new, fitted kitchen, three further double bedrooms and house bathroom to first floor, leading to one further double bedroom with en suite shower room on the second floor. Furnished to an exceptionally high standard and further benefiting from rear yard area, double glazing and gas central heating throughout. Located on Albion Road, close to Platt Fields Park and within a short walk to the centre of Fallowfield with the many shops, bars and restaurants it has to offer, as well as excellent bus links to the Universities and Manchester city centre. Rent £120pppw, part bills included (Water, TV licence & broadband). Deposit equivalent to 5 weeks' rent.

- PROPERTY
- TWO SHOWER ROOMS & ONE EN SUITE SIX DOUBLE BEDROOMS TO LOFT BEDROOM
- £120PPPW. PART BILLS INCLUDED. (WATER, TV LICENCE & BROADBAND)
- FITTED KITCHEN

REARYARD

- ON STREET PARKING
- SPACIOUS LIVING & DINING ROOM
- CENTRAL FALLOWEIFLD LOCATION