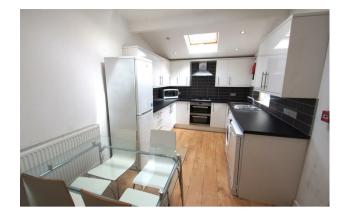

## Albion Road | Fallowfield Manchester | M14 6LT £3.128 Per Calendar Month

\*\*\* REDUCED \*\*\* AVAILABLE FROM 8TH JULY 2025. 6 BED STUDENT HOUSESHARE PROPERTY, FURNISHED. A fantastic, newly renovated mid terraced property ready for the academic year 2025-26 from 8th July 2025. The property comprises: entrance hall, two double bedrooms and shower room to ground floor, spacious open plan living and dining room through to brand new, fitted kitchen, three further double bedrooms and house bathroom to first floor, leading to one further double bedroom with en suite shower room on the second floor. Furnished to an exceptionally high standard and further benefiting from rear yard area, double glazing and gas central heating throughout. Located on Albion Road, close to Platt Fields Park and within a short walk to the centre of Fallowfield with the many shops, bars and restaurants it has to offer, as well as excellent bus links to the Universities and Manchester city centre. Rent £120pppw, part bills included (Water, TV licence & broadband). Deposit equivalent to 5 weeks' rent.

- PROPERTY
- TWO SHOWER ROOMS & ONE EN SUITE SIX DOUBLE BEDROOMS TO LOFT BEDROOM
- £120PPPW. PART BILLS INCLUDED. (WATER, TV LICENCE & BROADBAND)
- FITTED KITCHEN

REARYARD

- ON STREET PARKING
- SPACIOUS LIVING & DINING ROOM
- CENTRAL FALLOWEIFLD LOCATION