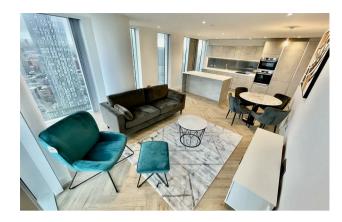

## **3005 Elizabeth**

Chester Road | Manchester | M15 4ZJ £2,295 PCM

2 BED, FURNISHED. A fantastic spacious two bed apartment in the stunning new Elizabeth Tower, Manchester. The property comprises hallway with storage area, spacious open plan living and dining area through to modern fitted kitchen, double bedrooms and stylish bathrooms. Further benefits include 24 hour on site concierge, landscaped communal gardens, gym and pool facilities. Located just a stone's throw away from the city centre within easy reach of Spinningfields, Deansgate and conveniently positioned on the inner ring road allowing quick access to the motorway network.

- STUNNING TWO BED APARTMENT
- FULLY FURNISHED
- 24 CONCIERGE
- COMMUNAL GARDENS
- 30TH FLOOR
- STUNNING VIEWS
- GYM AND POOL FACILITIES
- WALKING DISTANCE TO THE CITY CENTRE

68 Quay Street
Manchester
M3 3EJ
0161 513 2034
hello@thegea.co.uk
www.thegea.co.uk