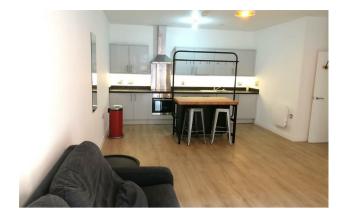

## 43 The Loom at

Harrison Street | New Islington Manchester | M4 7BF £1,200 PCM

2 BED, FURNISHED. An excellent, second floor apartment in the new The Loom at Vulcan Mill development. The property comprises: entrance hall, storage area, spacious open plan living and dining room through to fully fitted kitchen, master bedroom with en suite shower room, second double bedroom and stylish house bathroom with shower over bath. Further benefits include video intercom system. Located next to New Islington tram stop, within walking distance of The Northern Quarter and Piccadilly Train Station.

## FURNISHED

- SPACIOUS LIVING & DINING ROOM
- FULLY INTEGRATED KITCHEN
- LOCATED CLOSE TO THE NORTHERN QUARTER, ANCOATS & PICCADILLY STATION