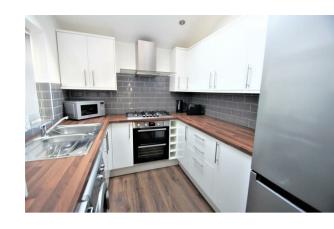

## Braemar Road | Fallowfield Manchester | M14 6PR £3,520 PCM

\*\*\* ALL BILLS INCLUDED \*\*\* 6 BED HOUSESHARE PROPERTY, FURNISHED. A fantastic, newly renovated mid terraced property available from 8th July 2025. The property comprises: entrance hall, two double bedrooms and shower room to ground floor, spacious open plan living and dining room through to brand new fitted kitchen, three further double bedrooms and house bathroom to first floor leading to one further loft double bedroom with exposed beams on the second floor. Furnished to an exceptionally high standard and further benefiting from rear yard area, double glazing and gas central heating throughout. Located on Braemar Road, within a short walk to the centre of Fallowfield with the many shops, bars and restaurants it has to offer, as well as excellent bus links to the Universities and Manchester city centre. Rent £135pppw x 6 including utility bills (electric, gas, water, TV licence & broadband - subject to a £10ppp wallowance).

FALLOWFIELD LOCATION

• TWO SHOWER ROOMS

& DINING ROOM

FITTED KITCHEN

REAR YARD

SPACIOUS OPEN PLAN LIVING