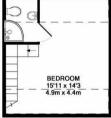

BEDROOM

14'3 x 10'11

4.4m x 3.3m

2ND FLOOR APPROX. FLOOR AREA 228 SQ.FT. (21.1 SQ.M.)

(44.2 SQ.M.) TOTAL APPROX. FLOOR AREA 1276 SQ.FT. (118.6 SQ.M.) Whilst every attempt has been made to ensure the accuracy of the floor plan contained here, measurement of doors, windows, rooms and any other items are approximate and no responsibility is taken for any error. omission, or mis-statement. This plan is for illustrative purposes only and should be used as such by any prospective purchaser. The services, systems and appliances shown have not been tested and no guarantee as to their operability or efficiency can be given Made with Metropix ©2019