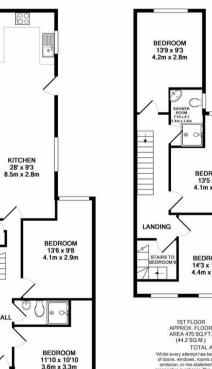

## Albion Road | Fallowfield Manchester | M14 6LT £3,519 PCM

\*\*\* REDUCED \*\*\* ALL BILLS INCLUDED. AVAILABLE 8TH JULY 2025. 6 BED HOUSESHARE PROPERTY, EURNISHED, A fantastic, newly renovated mid terraced property ready for the academic year 2025-26 from 8th July 2025. The property comprises: entrance hall, two double bedrooms and shower room to ground floor, spacious open plan living and dining room through to brand new, fitted kitchen, three further double bedrooms and house bathroom to first floor, leading to one further double bedroom with en suite shower room on the second floor. Furnished to an exceptionally high standard and further benefiting from rear yard area, double glazing and gas central heating throughout. Located on Albion Road, close to Platt Fields Park and within a short walk to the centre of Fallowfield with the many shops, bars and restaurants it has to offer, as well as excellent bus links to the Universities and Manchester city centre. Rent £135pppw, bills included (gas, electric, water, TV licence & broadband - subject to a £10pppw limit). Deposit equivalent to 5 weeks' rent.

## Energy Efficiency Rating

С

1

\*

E HALL

BEDROOM

13'5 x 9'8

4 1m x 2 9m

BEDROOM

14'3 x 10'11

4.4m x 3.3m

2ND FLOOR APPROX. FLOOR AREA 228 SQ.FT. (21.1 SQ.M.)

(44.2 SQ.M.) TOTAL APPROX. FLOOR AREA 1276 SQ.FT. (118.6 SQ.M.) Whilst every attempt has been made to ensure the accuracy of the floor plan contained here, measurement of doors, windows, rooms and any other items are approximate and no responsibility is taken for any error. omission, or mis-statement. This plan is for illustrative purposes only and should be used as such by any prospective purchaser. The services, systems and appliances shown have not been tested and no guarantee as to their operability or efficiency can be given Made with Metropix ©2019

68 Quay Street Manchester M3 3EJ 0161 513 2034 hello@thegea.co.uk www.thegea.co.uk

GROUND FLOOR AREA 573 SQ.FT (53.3 SQ.M.)